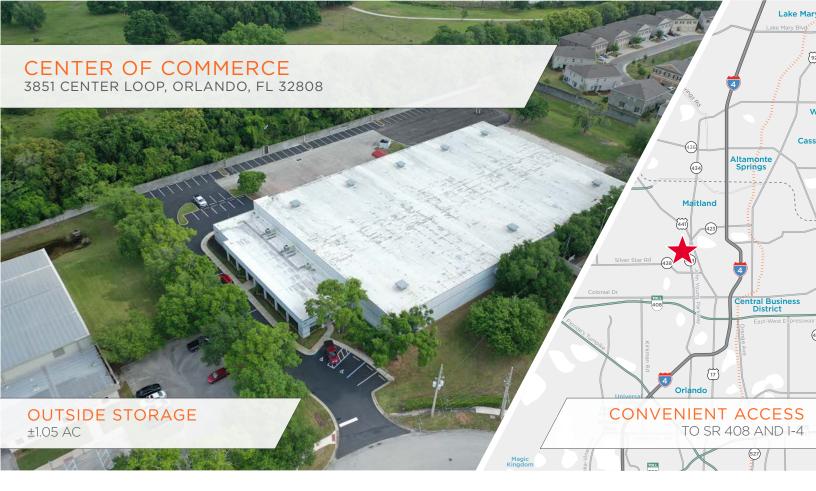

## 63,166 SF AVAILABLE FOR LEASE

# SPACE HIGHLIGHTS

**ASKING RATE** WITHHELD

**WAREHOUSE SIZE** 57,566 SF

**LOADING DOORS** 

(4) 36" DOCKS (3) 48" DOCKS

(2) GRADE LEVEL DOORS

**ELECTRICAL** 3 PHASE 240V 1200 AMPS 120 AMPS 280V SERVICE 480 V PANFI

**OPEX\*** \$3.05 PSF

**EXISTING OFFICE** 5.600 SF

**PARKING RATIO** 0.98/1,000

**YEAR BUILT** 1991

**CLEAR HEIGHT** 22' - 24'

ZONING

**AVAILABILITY** 30 DAYS

\*Denotes Estimated Operating Expenses for 2024

## CONTACT INFORMATION



## CUSHMAN & WAKEFIELD

### FLOOR PLAN

63,166 SF



## CONTACT INFORMATION



JARED BONSHIRE
Executive Managing Di

+1 407 541 4414 jared.bonshire@cushwake.com DAVID PEREZ

Executive Managing Director +1 407 541 4435 david.perez@cushwake.com **TAYLOR ZAMBITO**Senior Director

+1 407 541 4409 taylor.z