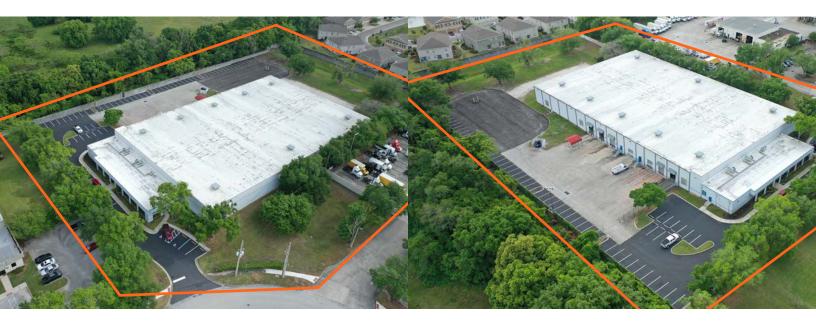

ORS** 

(4) 36" DOCKS (3) 48" DOCKS

(2) GRADE LEVEL DOORS

**ELECTRICAL** 3 PHASE 240V 1200 AMPS 120 AMPS 280V SERVICE 480 V PANFI

**OPEX\*** \$3.05 PSF

**EXISTING OFFICE** 5.600 SF

**PARKING RATIO** 0.98/1,000

**YEAR BUILT** 1991

**CLEAR HEIGHT** 22' - 24'

ZONING

**AVAILABILITY** 30 DAYS

\*Denotes Estimated Operating Expenses for 2024

## CONTACT INFORMATION



## CUSHMAN & WAKEFIELD

### FLOOR PLAN

63,166 SF



## CONTACT INFORMATION



JARED BONSHIRE
Executive Managing Di

+1 407 541 4414 jared.bonshire@cushwake.com DAVID PEREZ

Executive Managing Director +1 407 541 4435 david.perez@cushwake.com **TAYLOR ZAMBITO**Senior Director

+1 407 541 4409 taylor.zambito@cushwake.cor IIIIII WAKEFIELD

Director +1 407 541 4390 ryan.hubbard@cushwake.com

## **OUTSIDE STORAGE**

±1.05 AC





## CONTACT INFORMATION