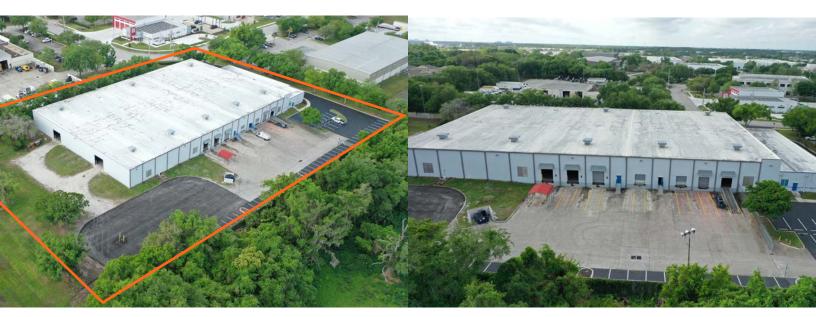

S** 

(4) 36" DOCKS (3) 48" DOCKS

(2) GRADE LEVEL DOORS

**ELECTRICAL** 3 PHASE 240V 1200 AMPS 120 AMPS 280V SERVICE 480 V PANFI

**OPEX\*** \$3.05 PSF

**EXISTING OFFICE** 5.600 SF

**PARKING RATIO** 0.98/1,000

**YEAR BUILT** 1991

**CLEAR HEIGHT** 22' - 24'

ZONING

**AVAILABILITY** 30 DAYS

\*Denotes Estimated Operating Expenses for 2024

## CONTACT INFORMATION



## CUSHMAN & WAKEFIELD

### FLOOR PLAN

63,166 SF



## CONTACT INFORMATION



JARED BONSHIRE
Executive Managing Di

+1 407 541 4414 jared.bonshire@cushwake.com DAVID PEREZ

Executive Managing Director +1 407 541 4435 david.perez@cushwake.com **TAYLOR ZAMBITO**Senior Director

+1 407 541 4409 taylor.zambito@cushwake.cor IIIIII WAKEFIELD

Director +1 407 541 4390 ryan.hubbard@cushwake.com

## **OUTSIDE STORAGE**

±1.05 AC





## CONTACT INFORMATION