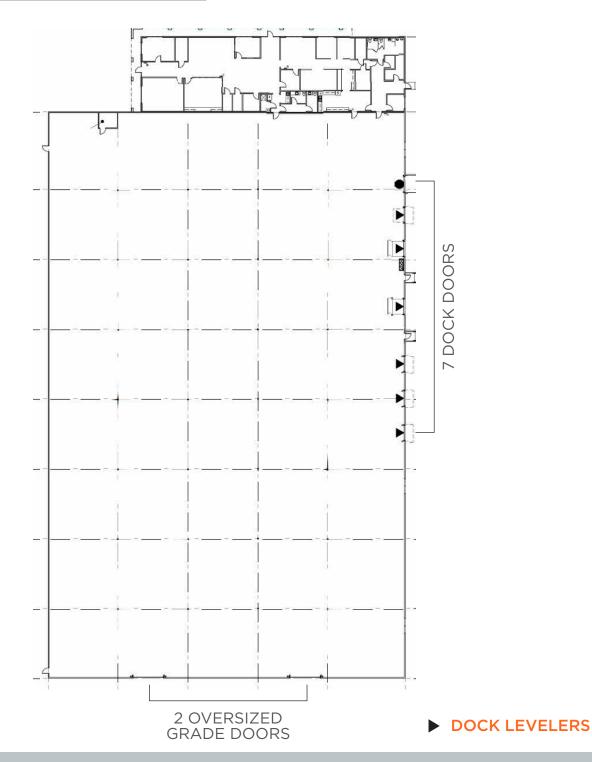

# SPACE HIGHLIGHTS

**ASKING RATE** WITHHELD

**WAREHOUSE SIZE** 57,566 SF

**LOADING DOORS** 

(4) 36" DOCKS (3) 48" DOCKS

(2) GRADE LEVEL DOORS

**ELECTRICAL** 3 PHASE 240V 1200 AMPS 120 AMPS 280V SERVICE 480 V PANFI

### FLOOR PLAN

63,166 SF