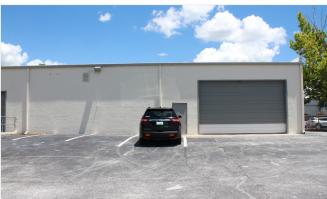

#### 2,797± SF AVAILABLE

- > 1,282± SF of air-conditioned office (approximate size)
- > 1,515± SF of grade-level warehouse (approximate size)
- > One oversized roll-up door
- > Secure, fenced, and paved yard/lot with plenty of room for trailers, trucks, and other vehicles
- > Private entry
- > 1.49 acres zoned MOI-2, City of Altamonte Springs
- > \$7,000.00/month, Gross

### OFFICE/WAREHOUSE

250 Altamonte Commerce Blvd, Altamonte Springs, FL 32714