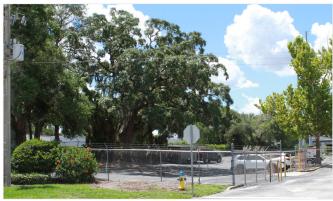

## OFFICE/WAREHOUSE

250 Altamonte Commerce Blvd, Altamonte Springs, FL 32714

#### 2,797± SF AVAILABLE

- > 1,282± SF of air-conditioned office (approximate size)
- > 1,515± SF of grade-level warehouse (approximate size)
- > One oversized roll-up door
- > Secure, fenced, and paved yard/lot with plenty of room for trailers, trucks, and other vehicles
- > Private entry
- > 1.49 acres zoned MOI-2, City of Altamonte Springs
- > \$7,000.00/month, Gross