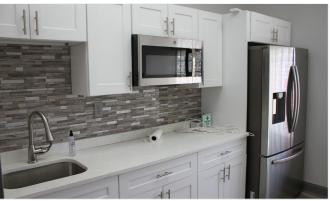

#### 2,797± SF AVAILABLE

- > 1,282± SF of air-conditioned office (approximate size)
- > 1,515± SF of grade-level warehouse (approximate size)
- > One oversized roll-up door
- > Secure, fenced, and paved yard/lot with plenty of room for trailers, trucks, and other vehicles
- > Private entry
- > 1.49 acres zoned MOI-2, City of Altamonte Springs
- > \$7,000.00/month, Gross