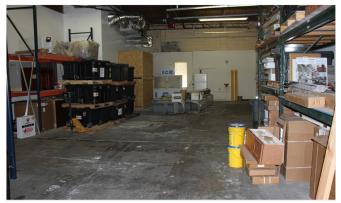

#### 2,797± SF AVAILABLE

- > 1,282± SF of air-conditioned office (approximate size)
- > 1,515± SF of grade-level warehouse (approximate size)
- > One oversized roll-up door
- > Secure, fenced, and paved yard/lot with plenty of room for trailers, trucks, and other vehicles
- > Private entry
- > 1.49 acres zoned MOI-2, City of Altamonte Springs
- > \$7,000.00/month, Gross