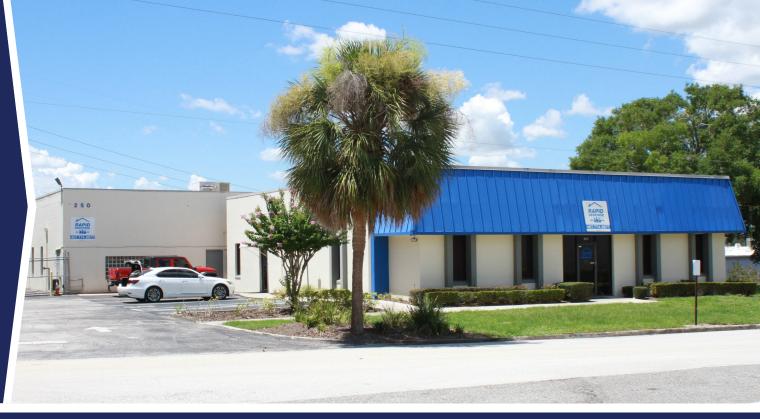

## OFFICE/WAREHOUSE

250 Altamonte Commerce Blvd, Altamonte Springs, FL 32714

#### 2,797± SF AVAILABLE

- > 1,282± SF of air-conditioned office (approximate size)
- > 1,515± SF of grade-level warehouse (approximate size)
- > One oversized roll-up door
- > Secure, fenced, and paved yard/lot with plenty of room for trailers, trucks, and other vehicles
- > Private entry
- > 1.49 acres zoned MOI-2, City of Altamonte Springs
- > \$7,000.00/month, Gross