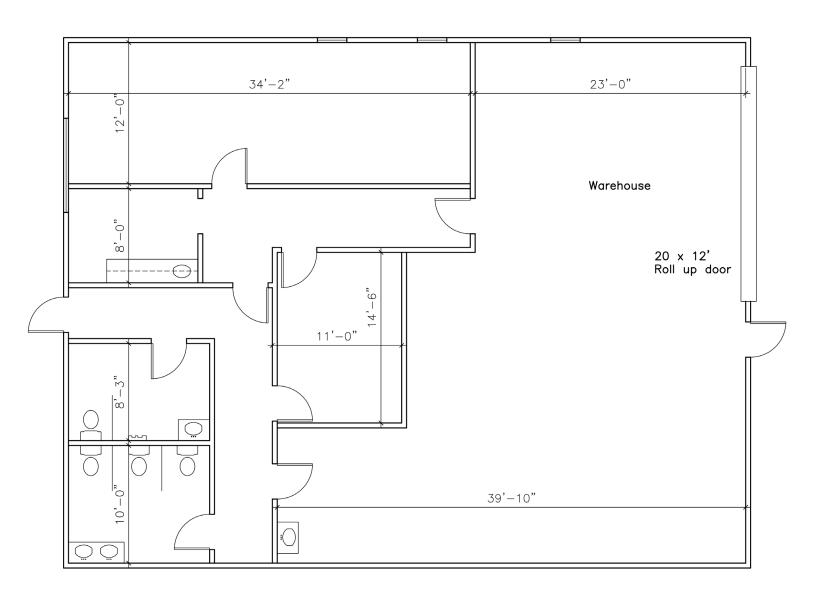

#### **FLOOR PLAN**

#### 2,797± SF AVAILABLE

- > 1,282± SF of air-conditioned office (approximate size)
- > 1,515± SF of grade-level warehouse (approximate size)
- > One oversized roll-up door
- > Secure, fenced, and paved yard/lot with plenty of room for trailers, trucks, and other vehicles
- > Private entry
- > 1.49 acres zoned MOI-2, City of Altamonte Springs
- > \$7,000.00/month, Gross