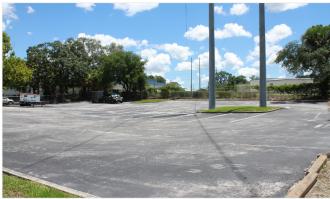

#### 2,797± SF AVAILABLE

- > 1,282± SF of air-conditioned office (approximate size)
- > 1,515± SF of grade-level warehouse (approximate size)
- > One oversized roll-up door
- > Secure, fenced, and paved yard/lot with plenty of room for trailers, trucks, and other vehicles
- > Private entry
- > 1.49 acres zoned MOI-2, City of Altamonte Springs
- > \$7,000.00/month, Gross