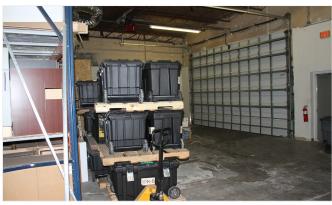

#### 2,797± SF AVAILABLE

- > 1,282± SF of air-conditioned office (approximate size)
- > 1,515± SF of grade-level warehouse (approximate size)
- > One oversized roll-up door
- > Secure, fenced, and paved yard/lot with plenty of room for trailers, trucks, and other vehicles
- > Private entry
- > 1.49 acres zoned MOI-2, City of Altamonte Springs
- > \$7,000.00/month, Gross