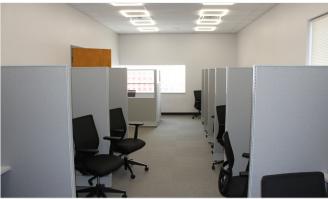

#### 2,797± SF AVAILABLE

- > 1,282± SF of air-conditioned office (approximate size)
- > 1,515± SF of grade-level warehouse (approximate size)
- > One oversized roll-up door
- > Secure, fenced, and paved yard/lot with plenty of room for trailers, trucks, and other vehicles
- > Private entry
- > 1.49 acres zoned MOI-2, City of Altamonte Springs
- > \$7,000.00/month, Gross