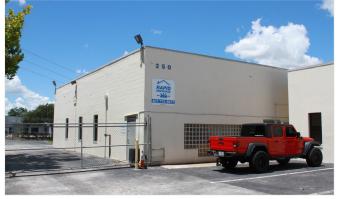

## OFFICE/WAREHOUSE

250 Altamonte Commerce Blvd, Altamonte Springs, FL 32714

#### 2,797± SF AVAILABLE

- > 1,282± SF of air-conditioned office (approximate size)
- > 1,515± SF of grade-level warehouse (approximate size)
- > One oversized roll-up door
- > Secure, fenced, and paved yard/lot with plenty of room for trailers, trucks, and other vehicles
- > Private entry
- > 1.49 acres zoned MOI-2, City of Altamonte Springs
- > \$7,000.00/month, Gross