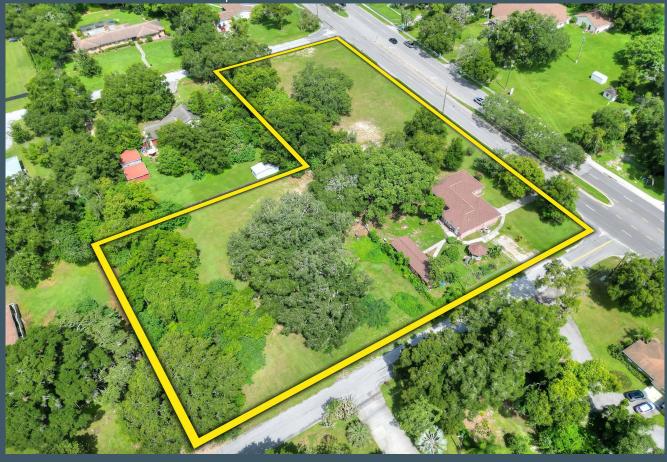

#### **Property Overview**

Excellent opportunity for a highly visible 2.76± acres on E Lumsden Road, which has 52,000 average annual daily traffic volume and is in the heart of Brandon's medical and professional district. This property consists of three parcel ID's and features a 2,147SF home; ideal for a functional office with a layout design to support this or continued residential use while utilizing the remaining land for a business and parking. This site has road frontage on 3 sides, totaling 990 feet, allowing for multiple access points. This property offers a unique opportunity to develop a strategic location with flexible use options in a rapidly expanding market. The current zoning is RSC-2 with a future land use of RES-4, allowing for a variety of development options including neighborhood commercial, office, multi-purpose, or mixed-use projects. This is an extremely convenient location, catching commuting traffic heading into Tampa, just 4± miles from the Selmon Expressway and 4± from the I-75 on ramp.

# Property Highlights

4 miles to Selmon Expressway

4 miles to I-75 on Ramp

Road Frontage on 3 Sides

2,147SF Home/Office

| Price            | \$1,200,000                                      | Folio/Parcel ID      | 072491.0000, 072501.0000,<br>072492.0000                                                           |
|------------------|--------------------------------------------------|----------------------|----------------------------------------------------------------------------------------------------|
| Property Address | 731, 703, 0 E Lumsden Road,<br>Brandon, FL 33511 | STR                  | 35-29-20                                                                                           |
| Property Type    | Commercial Land                                  | Road Frontage        | 420 feet on Lumsden Road, 380<br>feet on Emerald Drive (East), 190<br>feet on Emerald Drive (West) |
| Size             | 2.76± Acres                                      | Property Taxes       | \$4,751.64 (2023)                                                                                  |
| Zoning           | RSC-2                                            | Utilities            | 12-inch Force Main and 8-inch<br>Water Main                                                        |
| Future Land Use  | RES-4                                            | Site<br>Improvements | 2,147SF Single Family Home,<br>4BR/3BA                                                             |
| County           | Hillsborough                                     |                      |                                                                                                    |