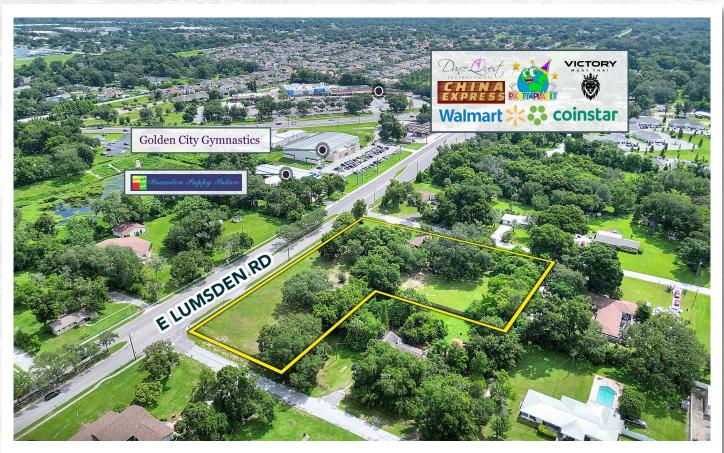

#### **Property Overview**

Excellent opportunity for a highly visible 2.76± acres on E Lumsden Road, which has 52,000 average annual daily traffic volume and is in the heart of Brandon's medical and professional district. This property consists of three parcel ID's and features a 2,147SF home; ideal for a functional office with a layout design to support this or continued residential use while utilizing the remaining land for a business and parking. This site has road frontage on 3 sides, totaling 990 feet, allowing for multiple access points. This property offers a unique opportunity to develop a strategic location with flexible use options in a rapidly expanding market. The current zoning is RSC-2 with a future land use of RES-4, allowing for a variety of development options including neighborhood commercial, office, multi-purpose, or mixed-use projects. This is an extremely convenient location, catching commuting traffic heading into Tampa, just 4± miles from the Selmon Expressway and 4± from the I-75 on ramp.

# Property Highlights

4 miles to Selmon Expressway

4 miles to I-75 on Ramp

Road Frontage on 3 Sides

2,147SF Home/Office

| Price            | \$1,200,000                                      | Folio/Parcel ID      | 072491.0000, 072501.0000,<br>072492.0000                                                           |
|------------------|--------------------------------------------------|----------------------|----------------------------------------------------------------------------------------------------|
| Property Address | 731, 703, 0 E Lumsden Road,<br>Brandon, FL 33511 | STR                  | 35-29-20                                                                                           |
| Property Type    | Commercial Land                                  | Road Frontage        | 420 feet on Lumsden Road, 380<br>feet on Emerald Drive (East), 190<br>feet on Emerald Drive (West) |
| Size             | 2.76± Acres                                      | Property Taxes       | \$4,751.64 (2023)                                                                                  |
| Zoning           | RSC-2                                            | Utilities            | 12-inch Force Main and 8-inch<br>Water Main                                                        |
| Future Land Use  | RES-4                                            | Site<br>Improvements | 2,147SF Single Family Home,<br>4BR/3BA                                                             |
| County           | Hillsborough                                     |                      |                                                                                                    |