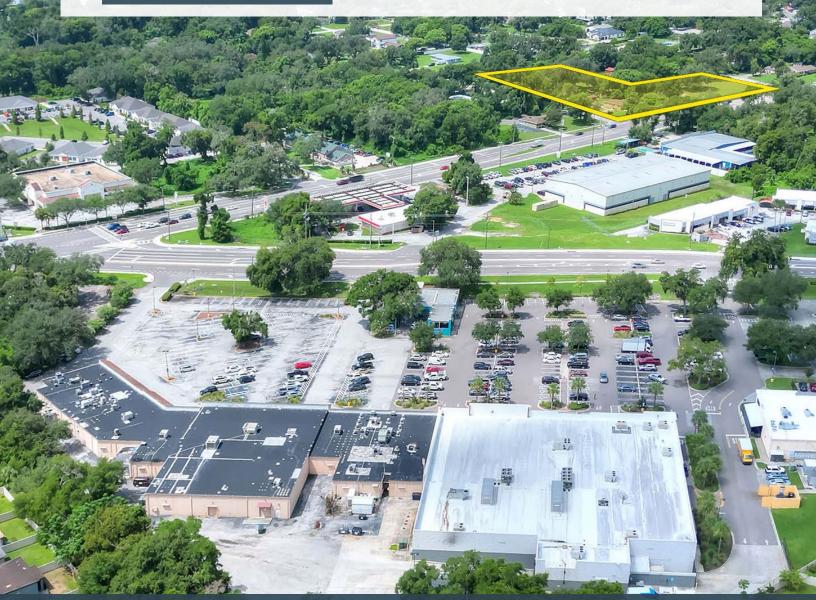

#### **Property Overview**

Excellent opportunity for a highly visible 2.76± acres on E Lumsden Road, which has 52,000 average annual daily traffic volume and is in the heart of Brandon's medical and professional district. This property consists of three parcel ID's and features a 2,147SF home; ideal for a functional office with a layout design to support this or continued residential use while utilizing the remaining land for a business and parking. This site has road frontage on 3 sides, totaling 990 feet, allowing for multiple access points. This property offers a unique opportunity to develop a strategic location with flexible use options in a rapidly expanding market. The current zoning is RSC-2 with a future land use of RES-4, allowing for a variety of development options including neighborhood commercial, office, multi-purpose, or mixed-use projects. This is an extremely convenient location, catching commuting traffic heading into Tampa, just 4± miles from the Selmon Expressway and 4± from the I-75 on ramp.

### **Photos**

## **Photos**