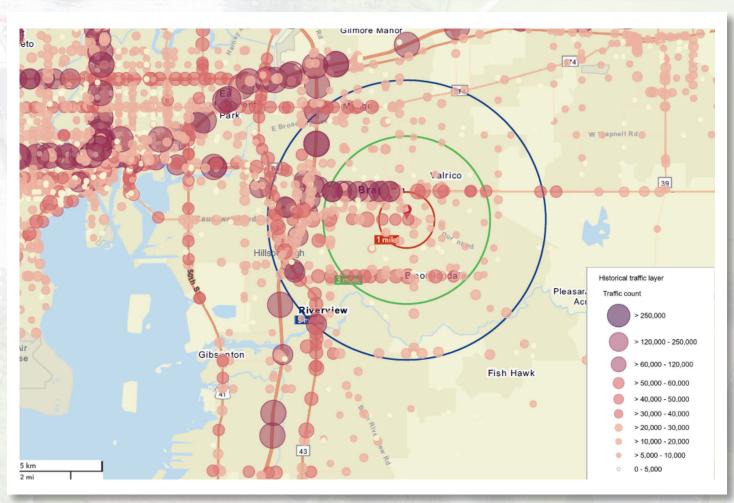

#### **Property Overview**

Excellent opportunity for a highly visible 2.76± acres on E Lumsden Road, which has 52,000 average annual daily traffic volume and is in the heart of Brandon's medical and professional district. This property consists of three parcel ID's and features a 2,147SF home; ideal for a functional office with a layout design to support this or continued residential use while utilizing the remaining land for a business and parking. This site has road frontage on 3 sides, totaling 990 feet, allowing for multiple access points. This property offers a unique opportunity to develop a strategic location with flexible use options in a rapidly expanding market. The current zoning is RSC-2 with a future land use of RES-4, allowing for a variety of development options including neighborhood commercial, office, multi-purpose, or mixed-use projects. This is an extremely convenient location, catching commuting traffic heading into Tampa, just 4± miles from the Selmon Expressway and 4± from the I-75 on ramp.

### **Demographics**