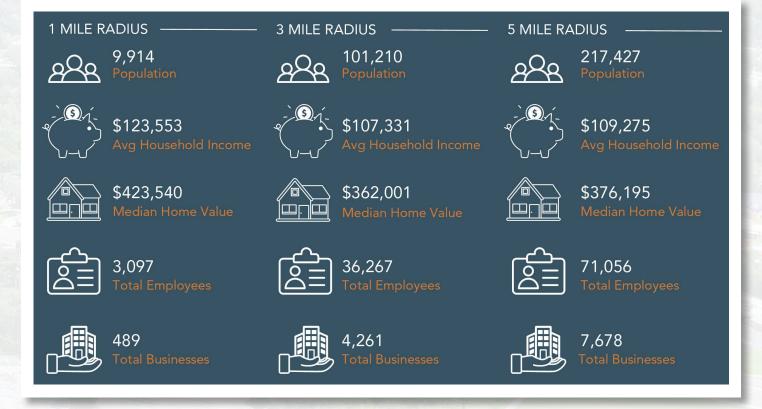

res                                      | Property Taxes       | \$4,751.64 (2023)                                                                                  |
| Zoning           | RSC-2                                            | Utilities            | 12-inch Force Main and 8-inch<br>Water Main                                                        |
| Future Land Use  | RES-4                                            | Site<br>Improvements | 2,147SF Single Family Home,<br>4BR/3BA                                                             |
| County           | Hillsborough                                     |                      |                                                                                                    |

### **Photos**





### **Demographics**







## **Photos**



















#### FISCHBACH LAND COMPANY

917 S PARSONS AVENUE, BRANDON, FL 33511

PHONE: 813-540-1000





BLAISE LELAULU, CCIM | Broker Associate blaise@fischbachlandcompany.com