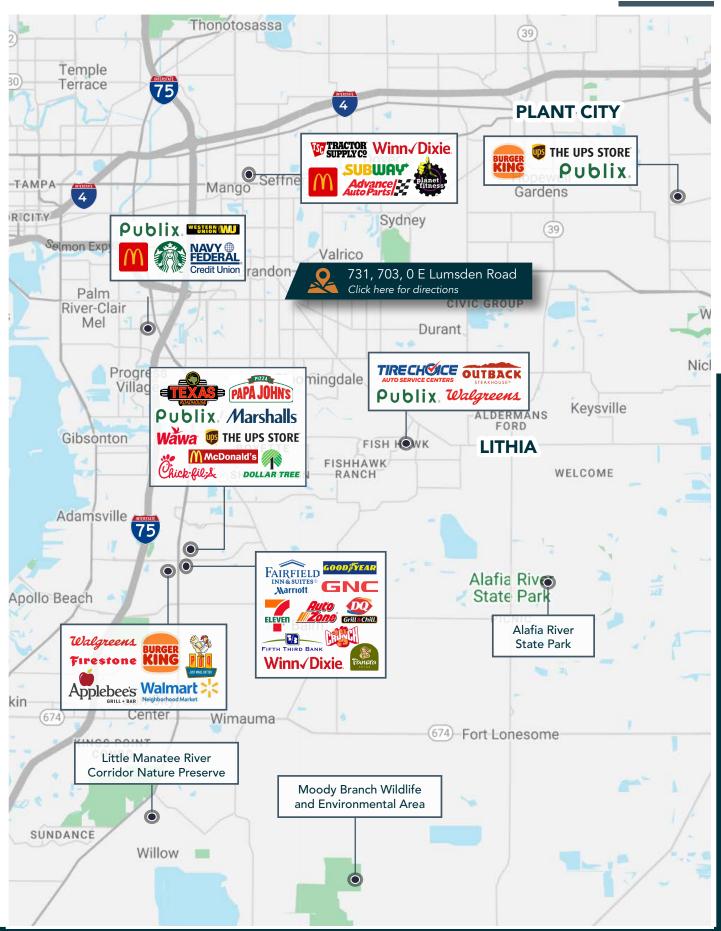

# Property Highlights

4 miles to Selmon Expressway

4 miles to I-75 on Ramp

Road Frontage on 3 Sides

2,147SF Home/Office

| Price            | \$1,200,000                                      | Folio/Parcel ID      | 072491.0000, 072501.0000,<br>072492.0000                                                           |
|------------------|--------------------------------------------------|----------------------|----------------------------------------------------------------------------------------------------|
| Property Address | 731, 703, 0 E Lumsden Road,<br>Brandon, FL 33511 | STR                  | 35-29-20                                                                                           |
| Property Type    | Commercial Land                                  | Road Frontage        | 420 feet on Lumsden Road, 380<br>feet on Emerald Drive (East), 190<br>feet on Emerald Drive (West) |
| Size             | 2.76± Acres                                      | Property Taxes       | \$4,751.64 (2023)                                                                                  |
| Zoning           | RSC-2                                            | Utilities            | 12-inch Force Main and 8-inch<br>Water Main                                                        |
| Future Land Use  | RES-4                                            | Site<br>Improvements | 2,147SF Single Family Home,<br>4BR/3BA                                                             |
| County           | Hillsborough                                     |                      |                                                                                                    |

### **Demographics**