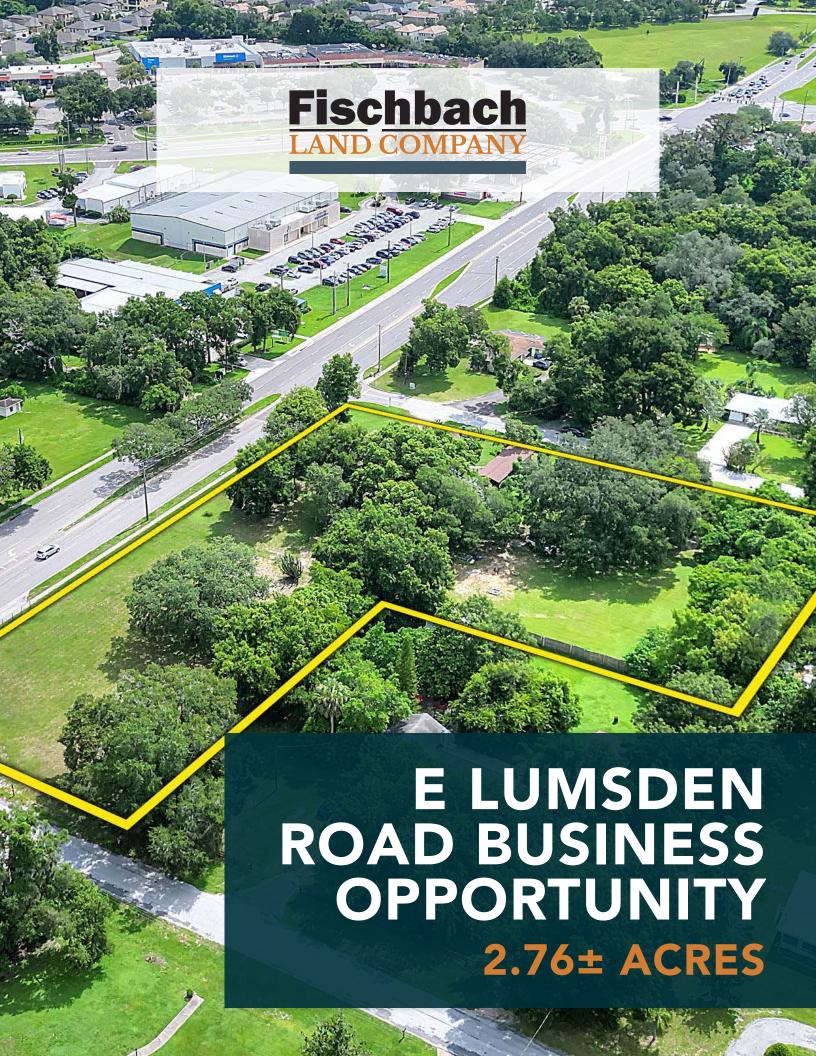

#### **Property Overview**

Excellent opportunity for a highly visible 2.76± acres on E Lumsden Road, which has 52,000 average annual daily traffic volume and is in the heart of Brandon's medical and professional district. This property consists of three parcel ID's and features a 2,147SF home; ideal for a functional office with a layout design to support this or continued residential use while utilizing the remaining land for a business and parking. This site has road frontage on 3 sides, totaling 990 feet, allowing for multiple access points. This property offers a unique opportunity to develop a strategic location with flexible use options in a rapidly expanding market. The current zoning is RSC-2 with a future land use of RES-4, allowing for a variety of development options including neighborhood commercial, office, multi-purpose, or mixed-use projects. This is an extremely convenient location, catching commuting traffic heading into Tampa, just 4± miles from the Selmon Expressway and 4± from the I-75 on ramp.

# Property Highlights

4 miles to Selmon Expressway

4 miles to I-75 on Ramp

Road Frontage on 3 Sides

2,147SF Home/Office

| Price            | \$1,200,000                                      | Folio/Parcel ID      | 072491.0000, 072501.0000,<br>072492.0000                                                           |
|------------------|--------------------------------------------------|----------------------|----------------------------------------------------------------------------------------------------|
| Property Address | 731, 703, 0 E Lumsden Road,<br>Brandon, FL 33511 | STR                  | 35-29-20                                                                                           |
| Property Type    | Commercial Land                                  | Road Frontage        | 420 feet on Lumsden Road, 380<br>feet on Emerald Drive (East), 190<br>feet on Emerald Drive (West) |
| Size             | 2.76± Acres                                      | Property Taxes       | \$4,751.64 (2023)                                                                                  |
| Zoning           | RSC-2                                            | Utilities            | 12-inch Force Main and 8-inch<br>Water Main                                                        |
| Future Land Use  | RES-4                                            | Site<br>Improvements | 2,147SF Single Family Home,<br>4BR/3BA                                                             |
| County           | Hillsborough                                     |                      |                                                                                                    |