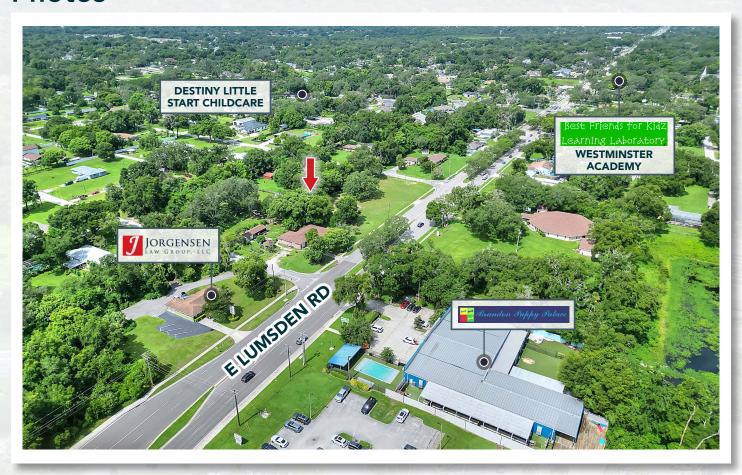

#### **Property Overview**

Excellent opportunity for a highly visible 2.76± acres on E Lumsden Road, which has 52,000 average annual daily traffic volume and is in the heart of Brandon's medical and professional district. This property consists of three parcel ID's and features a 2,147SF home; ideal for a functional office with a layout design to support this or continued residential use while utilizing the remaining land for a business and parking. This site has road frontage on 3 sides, totaling 990 feet, allowing for multiple access points. This property offers a unique opportunity to develop a strategic location with flexible use options in a rapidly expanding market. The current zoning is RSC-2 with a future land use of RES-4, allowing for a variety of development options including neighborhood commercial, office, multi-purpose, or mixed-use projects. This is an extremely convenient location, catching commuting traffic heading into Tampa, just 4± miles from the Selmon Expressway and 4± from the I-75 on ramp.