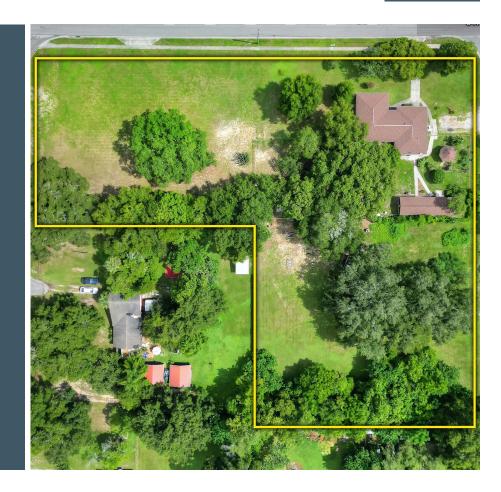

#### **Property Overview**

Excellent opportunity for a highly visible 2.76± acres on E Lumsden Road, which has 52,000 average annual daily traffic volume and is in the heart of Brandon's medical and professional district. This property consists of three parcel ID's and features a 2,147SF home; ideal for a functional office with a layout design to support this or continued residential use while utilizing the remaining land for a business and parking. This site has road frontage on 3 sides, totaling 990 feet, allowing for multiple access points. This property offers a unique opportunity to develop a strategic location with flexible use options in a rapidly expanding market. The current zoning is RSC-2 with a future land use of RES-4, allowing for a variety of development options including neighborhood commercial, office, multi-purpose, or mixed-use projects. This is an extremely convenient location, catching commuting traffic heading into Tampa, just 4± miles from the Selmon Expressway and 4± from the I-75 on ramp.

# Property Highlights

4 miles to Selmon Expressway

4 miles to I-75 on Ramp

Road Frontage on 3 Sides

2,147SF Home/Office

| Price            | \$1,200,000                                      | Folio/Parcel ID      | 072491.0000, 072501.0000,<br>072492.0000                                                           |
|------------------|--------------------------------------------------|----------------------|----------------------------------------------------------------------------------------------------|
| Property Address | 731, 703, 0 E Lumsden Road,<br>Brandon, FL 33511 | STR                  | 35-29-20                                                                                           |
| Property Type    | Commercial Land                                  | Road Frontage        | 420 feet on Lumsden Road, 380<br>feet on Emerald Drive (East), 190<br>feet on Emerald Drive (West) |
| Size             | 2.76± Acres                                      | Property Taxes       | \$4,751.64 (2023)                                                                                  |
| Zoning           | RSC-2                                            | Utilities            | 12-inch Force Main and 8-inch<br>Water Main                                                        |
| Future Land Use  | RES-4                                            | Site<br>Improvements | 2,147SF Single Family Home,<br>4BR/3BA                                                             |
| County           | Hillsborough                                     |                      |                                                                                                    |