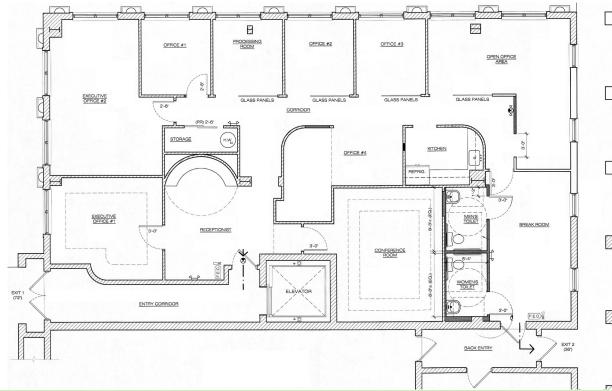

# FOR SALE

\$1,350,000 (\$495 PSF) **PRICE:** 

SIZE: 2,722± SF

**LOCATION:** Just south of 5th Street S, at the corner of 11th Street S and 8th Avenue S

C2-A - Waterfront Commercial (City of Naples) **ZONING:** 

**YEAR BUILT:** 1990

**RE TAXES:** \$6,539.59 (2023)

06447000023 **PARCEL ID:** 