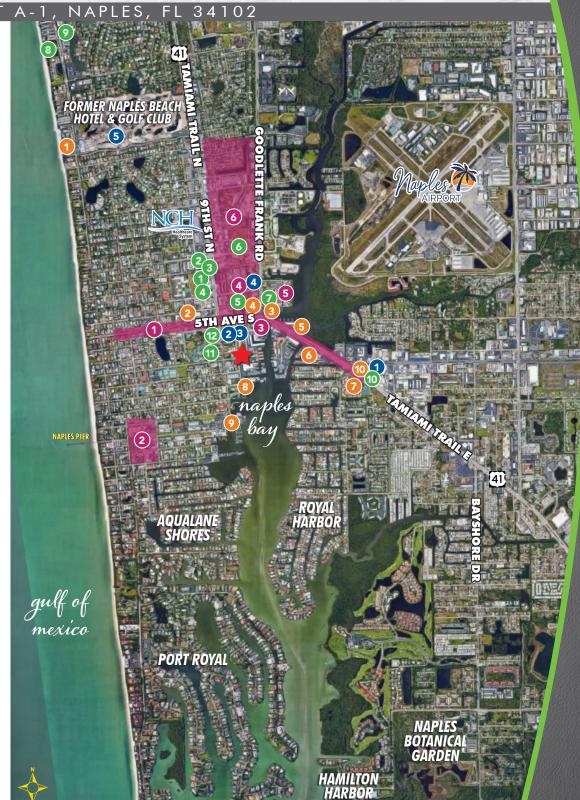

#### **DEVELOPMENTS**

- 1 METROPOLITAN
- 2 WHOLE FOODS (Proposed)
- 3 RESTORATION HARDWARE (Proposed)
- 4 GULFSHORE PLAYHOUSE
- 5 NAPLES BEACH CLUB

#### **HOTELS & RESORTS**

- 1 Four seasons naples resort
- 2 INN ON FIFTH
- 3 BAYFRONT INN
- 4 AC HOTEL BY MARRIOTT
- 6 HYATT HOUSE
- 6 NAPLES BAY RESORT
- NAPLES BAY CLUB
- 8 CHARTER CLUB RESORT
- OVE INN ON NAPLES BAY
- 10 THE ELLINGTON (Proposed)
- 11 CAPRI INN

#### SHOPPING & DINING

- 1 FIFTH AVENUE SOUTH
- 2 THIRD STREET SOUTH
- 3 TIN CITY
- 4 NAPLES SQUARE
- **5** BAYFRONT SHOPS
- 6 NAPLES DESIGN DISTRICT

#### RESIDENTIAL CONDOS |

- 1 SOCE FLATS
- 2 850 CENTRAL
- 3 STELLA NAPLES
- 4 THE MARK ON 8TH
- 5 QUATTRO AT NAPLES SQUARE
- 6 ELEVEN ELEVEN CENTRAL
- 7 THE TIDES AT BAYFRONT
- 8 ROSEWOOD RESIDENCES
- 9 LA PERLE
- 10 METROPOLITAN
- 11 PARKVIEW AT CAMBIER
- 12 875 SIXTH AVENUE