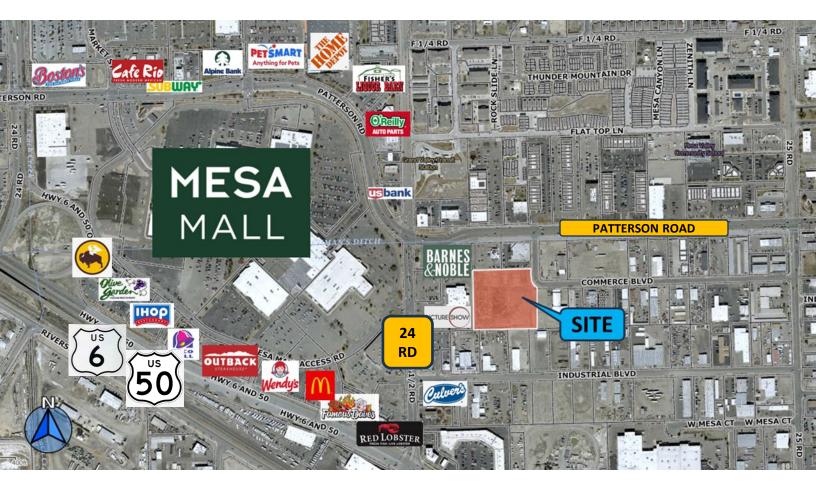

# 2467 COMMERCE BOULEVARD – West Lot

# Commerce Park Subdivision Easy All-Route Access Mesa Mall Business Neighborhood FOR SALE: \$1,900,000

Mike Foster, CCIM | <u>mfoster@cbcwest.com</u> Coldwell Banker Commercial Prime Properties Direct: Mobile: