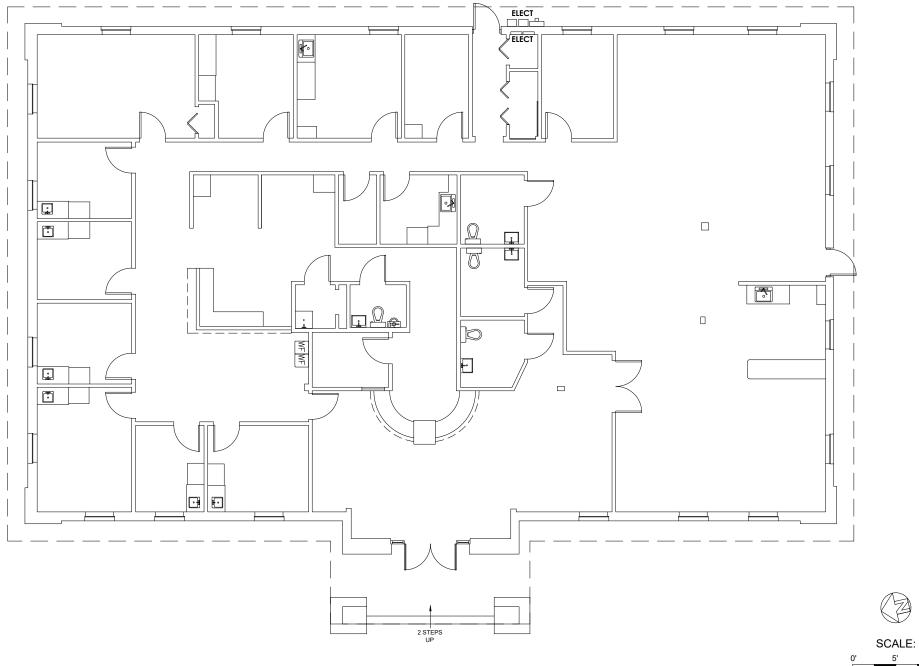

## **PROPERTY HIGHLIGHTS**

- 5,405± RSF Class "A" Freestanding MOB
- Fully renovated in 2024 with highend finishes
- Layout includes eight (8) exam rooms, nurses station, lab, pharmacy, break room, four (4) restrooms, large reception area, waiting area, two (2) offices and an open PT area
- Immediate access from SR-408
- Building & Monument Signage directly on Kirkman Road (38,500± AADT)
- Centrally located within a few miles of major Hospitals, MetroWest, Downtown Orlando, etc.
- Parking Ratio: 5.06/1,000 SF

### FLOOR PLAN

1017 E. South Street | Orlando, FL 32801 | 321.281.8500 | <u>leecfl.com</u>

10'

Þ

5'

For more information, please contact one of the following individuals: