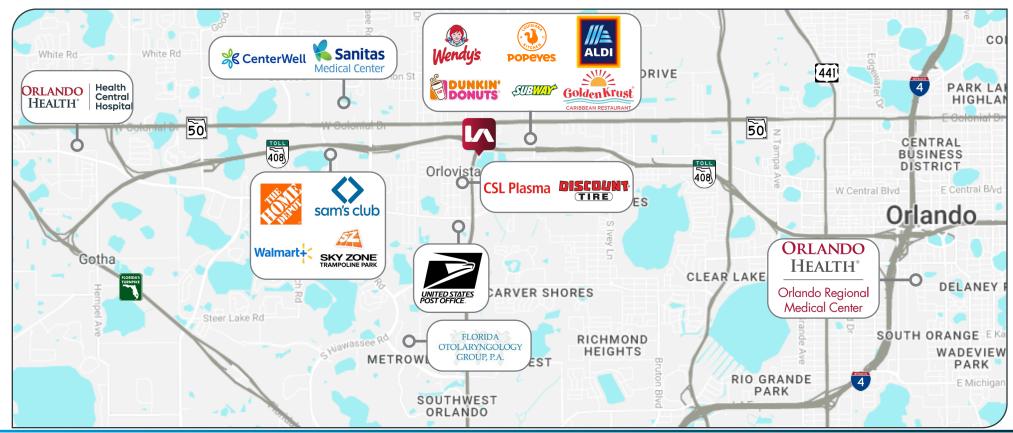

### **MAP OVERVIEW & DEMOGRAPHICS**

| DEMOGRAPHICS         |               |               |               | DEMOGRAPHICS                |               |               |               |
|----------------------|---------------|---------------|---------------|-----------------------------|---------------|---------------|---------------|
|                      | <u>1 Mile</u> | <u>3 Mile</u> | <u>5 Mile</u> |                             | <u>1 Mile</u> | <u>3 Mile</u> | <u>5 Mile</u> |
| Population           | 9,927         | 129,027       | 309,632       | White Population            | 1,740         | 20,991        | 82,150        |
| Households           | 3,152         | 45,057        | 113,762       | Black Population            | 5,116         | 74,122        | 139,681       |
| AVG Household Income | \$78,238      | \$84,405      | \$100,346     | American Indian Population  | 60            | 475           | 1,162         |
| Age < 30             | 4,764         | 64,355        | 150,904       | Asian Population            | 427           | 4,467         | 12,893        |
| Age 31 - 54          | 3,779         | 48,243        | 118,497       | Pacific Islander Population | 23            | 105           | 303           |
| Age > 55+            | 1,383         | 16,429        | 40,230        | Hispanic Population         | 2,460         | 25,046        | 69,995        |