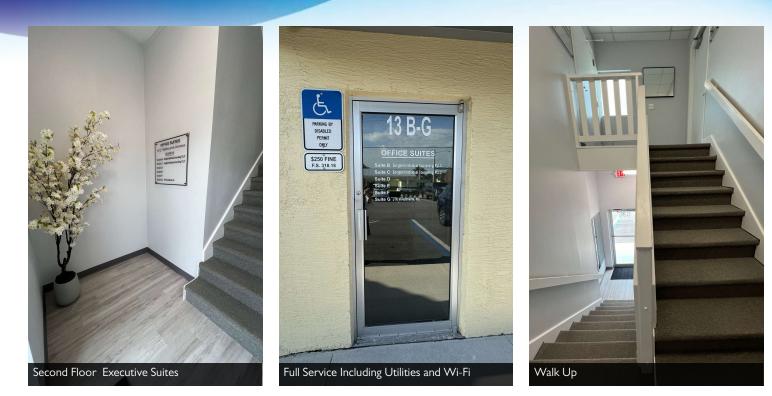

## 2ND FLOOR WALKUP FULL SERVICE EXECUTIVE SUITES

Babcock and Melbourne Commons • 2275 S Babcock Street Melbourne, FL 32901

#### **OFFERING SUMMARY**

| Available SF:  | Up to +/- 5770 SF    | Prime Melbourne Location Renovated in 2022                                              |
|----------------|----------------------|-----------------------------------------------------------------------------------------|
| Lease Rate:    | Negotiable \$17-\$18 | 2212 Bryan Street- +/-2,700 sf Raw Space Ready for Turnkey Buildout                     |
|                | (Gross) and (Full    | 13 D-E Melbourne Ave Second Floor Walkup Offices +/- 625sf                              |
|                | Service Fixed        | Full Service Lease / Monthly Flat Rate of \$1250.00 Plus Applicable Sales Tax           |
|                | Monthly)             | Private Bathroom and Kitchenette In Suite with Natural Light                            |
|                |                      | Includes Utilities, Wi-Fi, Common Lobby and Waiting Area. Tenant Directory              |
| Lot Size:      | 2.84 Acres           |                                                                                         |
|                |                      | 13 F Second Floor Walkup Office +/- 425sf                                               |
| Year Built:    | 1978                 | Full Service Lease / Monthly Flat Rate of \$800.00 Plus Applicable Sales Tax            |
|                |                      | Includes Utilities, Wi-Fi, Common Lobby and Waiting Area, Common Restroom               |
| Building Size: | 41,455 sf            | 2245 S Babcock +/-2020sf Former Physical Therapy Office, Reception, Private Offices and |
| Renovated:     | 2022                 | Open Areas. Two Bathrooms.                                                              |
|                |                      | LOCATION OVERVIEW                                                                       |
| Zoning:        | CI                   | Prime Signalized Corner Close to Downtown Melbourne                                     |
|                |                      | Prominent Location on Babcock Street and Melbourne Avenue                               |
|                |                      | Less than 2/10 Mile from US 192                                                         |