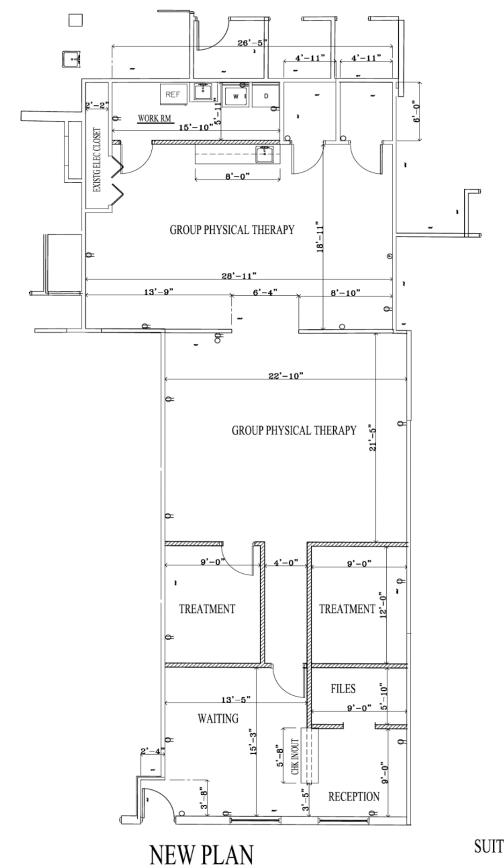

#### **OFFERING SUMMARY**

| Available SF:  | Up to +/- 5770 SF    | Prime Melbourne Location Renovated in 2022                                              |
|----------------|----------------------|-----------------------------------------------------------------------------------------|
| Lease Rate:    | Negotiable \$17-\$18 | 2212 Bryan Street- +/-2,700 sf Raw Space Ready for Turnkey Buildout                     |
|                | (Gross) and (Full    | 13 D-E Melbourne Ave Second Floor Walkup Offices +/- 625sf                              |
|                | Service Fixed        | Full Service Lease / Monthly Flat Rate of \$1250.00 Plus Applicable Sales Tax           |
|                | Monthly)             | Private Bathroom and Kitchenette In Suite with Natural Light                            |
|                |                      | Includes Utilities, Wi-Fi, Common Lobby and Waiting Area. Tenant Directory              |
| Lot Size:      | 2.84 Acres           |                                                                                         |
|                |                      | 13 F Second Floor Walkup Office +/- 425sf                                               |
| Year Built:    | 1978                 | Full Service Lease / Monthly Flat Rate of \$800.00 Plus Applicable Sales Tax            |
|                |                      | Includes Utilities, Wi-Fi, Common Lobby and Waiting Area, Common Restroom               |
| Building Size: | 41,455 sf            | 2245 S Babcock +/-2020sf Former Physical Therapy Office, Reception, Private Offices and |
| Renovated:     | 2022                 | Open Areas. Two Bathrooms.                                                              |
|                |                      | LOCATION OVERVIEW                                                                       |
| Zoning:        | CI                   | Prime Signalized Corner Close to Downtown Melbourne                                     |
|                |                      | Prominent Location on Babcock Street and Melbourne Avenue                               |
|                |                      | Less than 2/10 Mile from US 192                                                         |

SUITE 224