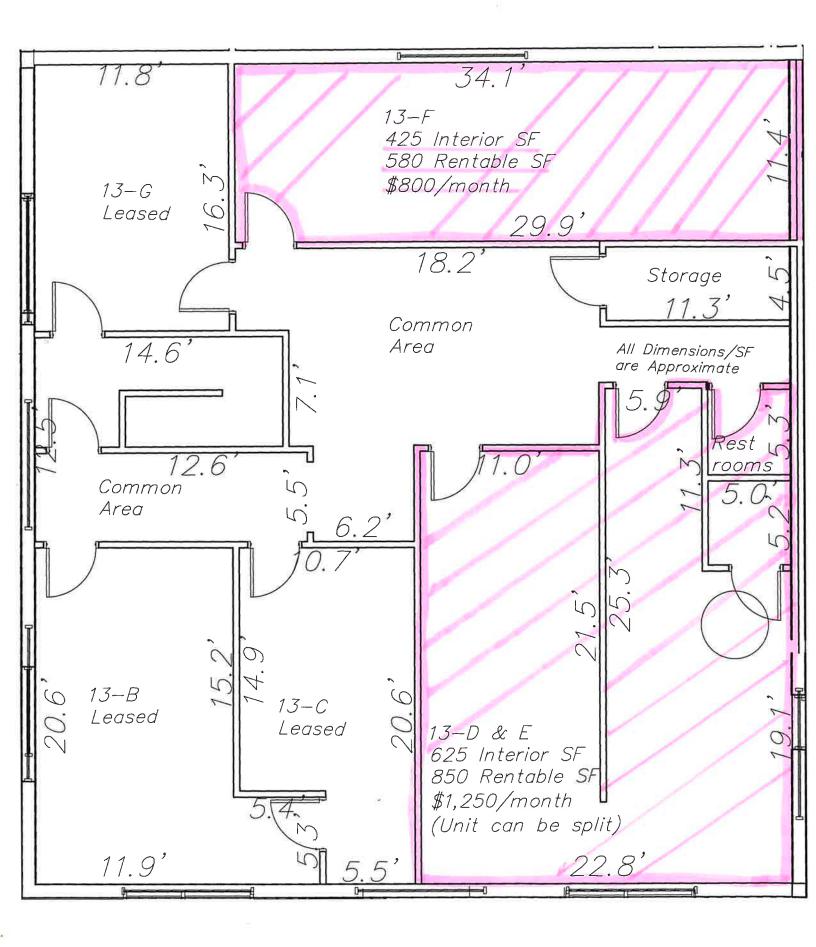

#### **OFFERING SUMMARY**

| Available SF:  | Up to +/- 5770 SF    | Prime Melbourne Location Renovated in 2022                                              |
|----------------|----------------------|-----------------------------------------------------------------------------------------|
| Lease Rate:    | Negotiable \$17-\$18 | 2212 Bryan Street- +/-2,700 sf Raw Space Ready for Turnkey Buildout                     |
|                | (Gross) and (Full    | 13 D-E Melbourne Ave Second Floor Walkup Offices +/- 625sf                              |
|                | Service Fixed        | Full Service Lease / Monthly Flat Rate of \$1250.00 Plus Applicable Sales Tax           |
|                | Monthly)             | Private Bathroom and Kitchenette In Suite with Natural Light                            |
|                |                      | Includes Utilities, Wi-Fi, Common Lobby and Waiting Area. Tenant Directory              |
| Lot Size:      | 2.84 Acres           |                                                                                         |
|                |                      | 13 F Second Floor Walkup Office +/- 425sf                                               |
| Year Built:    | 1978                 | Full Service Lease / Monthly Flat Rate of \$800.00 Plus Applicable Sales Tax            |
|                |                      | Includes Utilities, Wi-Fi, Common Lobby and Waiting Area, Common Restroom               |
| Building Size: | 41,455 sf            | 2245 S Babcock +/-2020sf Former Physical Therapy Office, Reception, Private Offices and |
| Renovated:     | 2022                 | Open Areas. Two Bathrooms.                                                              |
|                |                      | LOCATION OVERVIEW                                                                       |
| Zoning:        | CI                   | Prime Signalized Corner Close to Downtown Melbourne                                     |
|                |                      | Prominent Location on Babcock Street and Melbourne Avenue                               |
|                |                      | Less than 2/10 Mile from US 192                                                         |