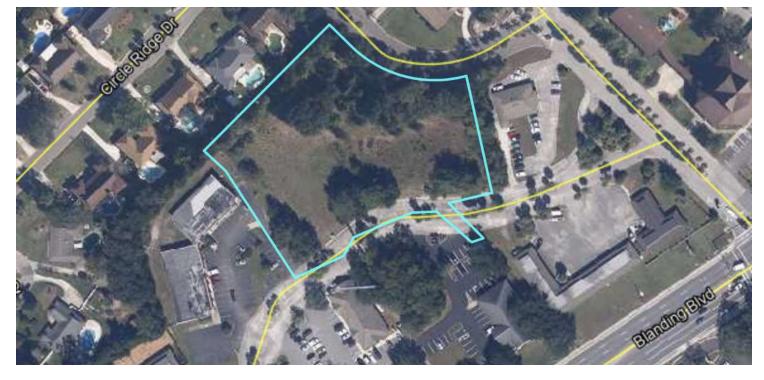

### **PROPERTY HIGHLIGHTS**

- VACANT ACREAGE
- · 2.36 acres zoned BA
- Access from Blanding Blvd next to 760 Blanding and access from Foxridge Center Dr.
- Other occupants include vet, dentist, doctors, real estate, etc.
- Property can be used for office, retail, restaurant, day care, residential and more!

### **OFFERING SUMMARY**

Sale Price: Lot Size:

\$300,000 2.36 Acres

We obtained the information above from sources we believe to be reliable. However, we have not verified its accuracy and make no guarantee, warranty or representation about it. It is submitted subject to the possibility of errors, omissions, change of price, rental or other combilitions, prior sale, lease or financing, or withdrawal without notice. We include projections, ophines, assumptions or estimates for example only, and they may not represent current or future performance of the property. You and your tax and legal advisors should conduct your own investigation of the property and transaction.