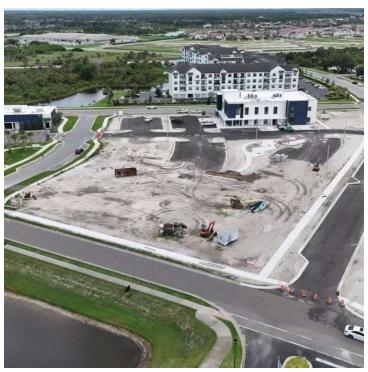

### **EXECUTIVE SUMMARY**

Lynx Office Park • 7506/7556 Lynx Way Viera, FL 32940

#### PROPERTY OVERVIEW

Two (2) new buildings, of approximately 20,000 sq. ft. each, divisible to 2,500 sq. ft.

Lynx I offers 5,000 sq ft available and can be subdivided to 2,500 sq ft. See plans on page 4 that will be completed 1st Quarter 2025.

Lynx 2 offers 20,000 sq ft. Can be subdivided to 10,000 sq ft per floor. Shell delivery within 8 - 10 months.

Surrounded by retail and professional users in a beautiful Office Park development. Located directly across from Viera Hospital, in Central Viera.

#### **LOCATION OVERVIEW**

Property located between Lake Andrew Dr. and Stadium Parkway
This office space is directly south of the Health First Hospital Viera
Two access points off of I-95, directly in the center of new development located in Viera