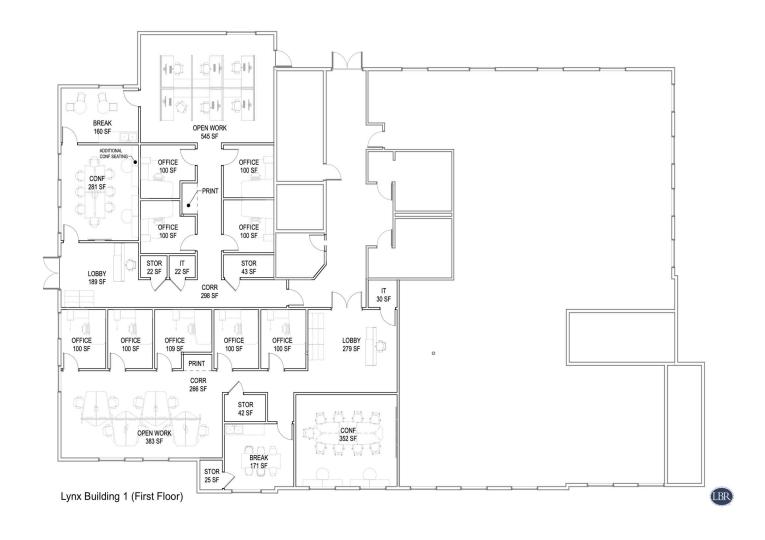

#### PROPERTY OVERVIEW

Two (2) new buildings, of approximately 20,000 sq. ft. each, divisible to 2,500 sq. ft.

Lynx I offers 5,000 sq ft available and can be subdivided to 2,500 sq ft. See plans on page 4 that will be completed 1st Quarter 2025.