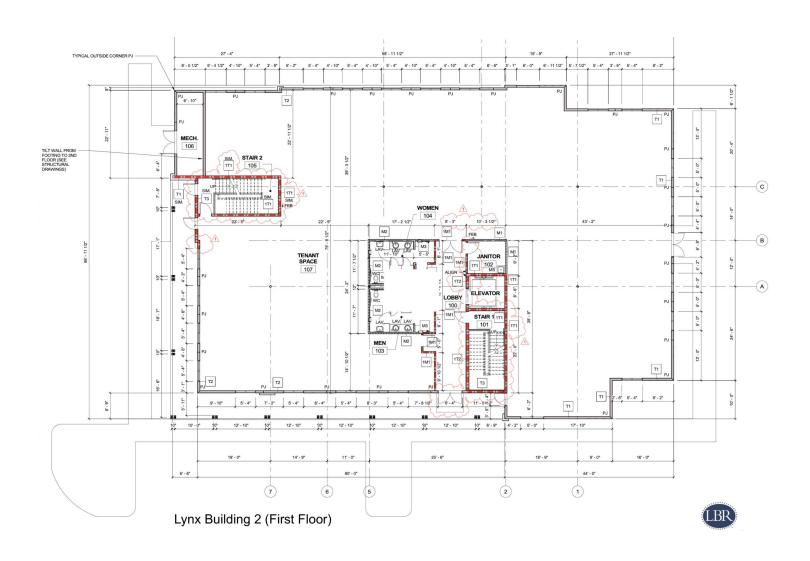

Lynx 2 offers 20,000 sq ft. Can be subdivided to 10,000 sq ft per floor. Shell delivery within 8 - 10 months.

Surrounded by retail and professional users in a beautiful Office Park development. Located directly across from Viera Hospital, in Central Viera.