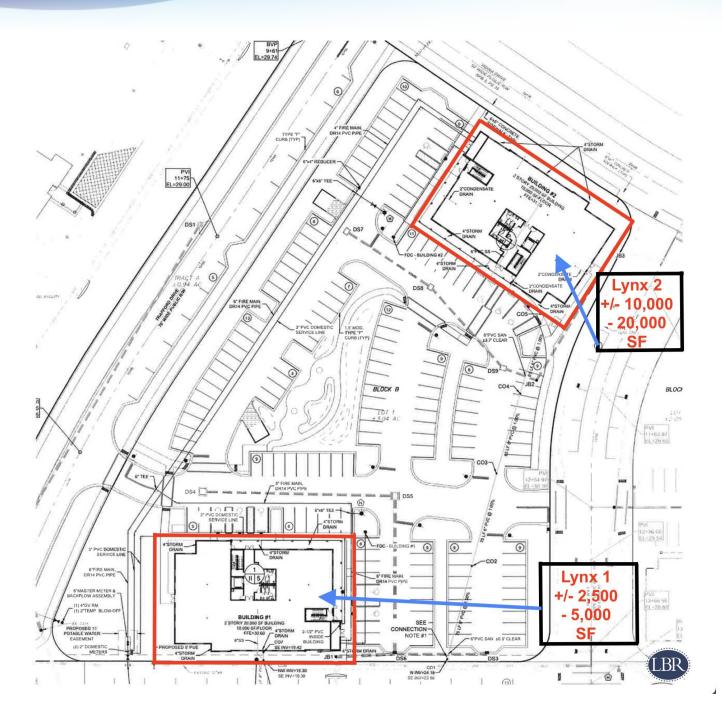

### **SITE PLAN**

#### PROPERTY OVERVIEW

Two (2) new buildings, of approximately 20,000 sq. ft. each, divisible to 2,500 sq. ft.

Lynx I offers 5,000 sq ft available and can be subdivided to 2,500 sq ft. See plans on page 4 that will be completed 1st Quarter 2025.

Lynx 2 offers 20,000 sq ft. Can be subdivided to 10,000 sq ft per floor. Shell delivery within 8 - 10 months.

Surrounded by retail and professional users in a beautiful Office Park development. Located directly across from Viera Hospital, in Central Viera.