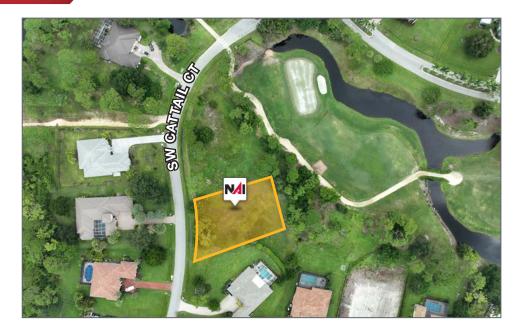

# **Property Features**

Address: 1583 SW Cattail Ct., Palm City, FL, 34990

Price: \$250,000

Land Size: 0.544 Acres

Parcel ID: 01-38-39-001-000-00220-9

Zoning: PUD-R (Residential)

## Property Overview

This large lot zoned for Single-Family Residential development offers an excellent opportunity to build in the highly desirable, luxurious Cobblestone Country Club of Palm City in Martin County, FL.