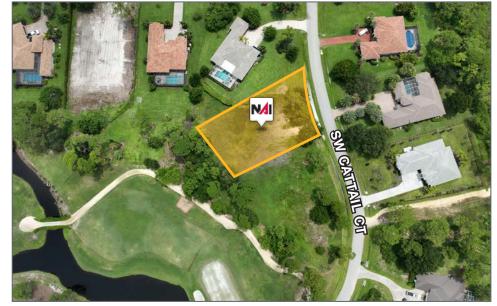

# **Property Features**

Address: 1583 SW Cattail Ct., Palm City, FL, 34990

Price: \$250,000

Land Size: 0.544 Acres

Parcel ID: 01-38-39-001-000-00220-9

Zoning: PUD-R (Residential)

## Property Overview

This large lot zoned for Single-Family Residential development offers an excellent opportunity to build in the highly desirable, luxurious Cobblestone Country Club of Palm City in Martin County, FL.