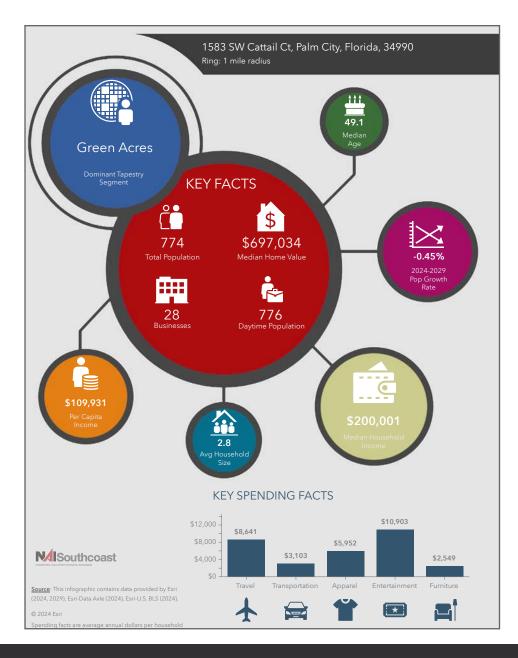

## 2023 Demographics

#### **Population** • 1 Mile: 774 15,099 • 3 Mile: 62,907 • 5 Mile: Average Household Income • 1 Mile: \$312,596 \$136,008 • 3 Mile: \$113,908 • 5 Mile: Median Age • 1 Mile: 49.1 • 3 Mile: 39.5 • 5 Mile: 42.0