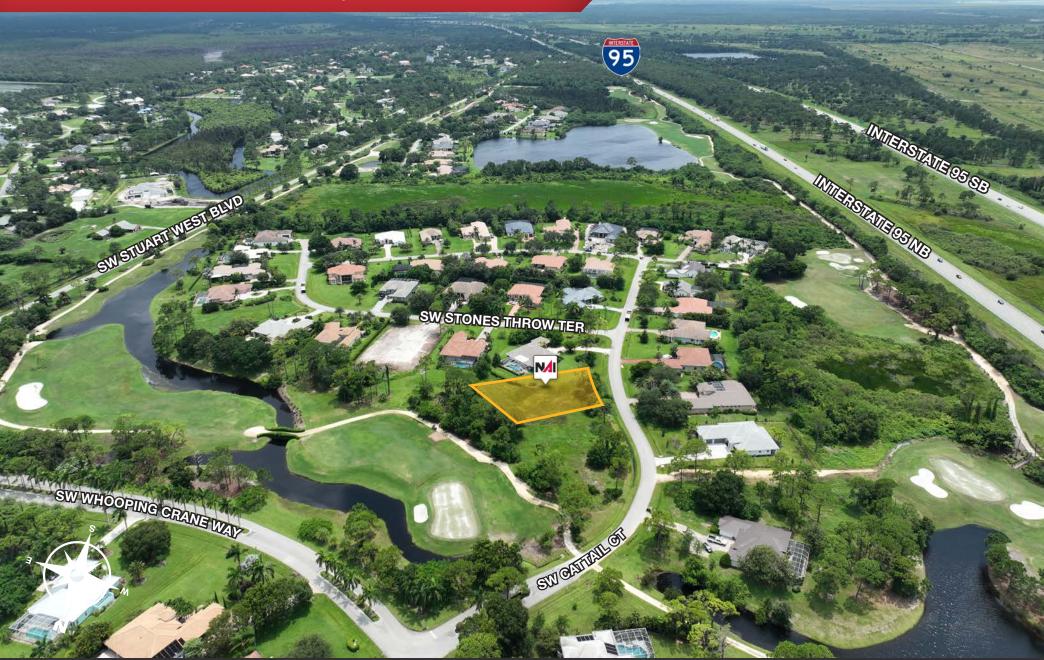

## Property Overview

This large lot zoned for Single-Family Residential development offers an excellent opportunity to build in the highly desirable, luxurious Cobblestone Country Club of Palm City in Martin County, FL.

This high-income community has an average household income of \$312,596 within a 1-mile radius of the site and offers future residents a choice of highly rated Martin County schools.

The area supports an active lifestyle, boasting nearby parks, golf courses, tennis, clubhouses, picnic areas, fitness centers, and more. Cobblestone is seamlessly integrated with the private 18-hole Cape Club golf course and shares guarded gates with the upscale Stuart West Equestrian Community. Beyond the idyllic scenery and tranquility, this location also offers quick and convenient access to I-95 for commuting and travel up and down Florida's east coast.

## Over Half-Acre Residential Lot

1583 SW Cattail Court, Palm City, FL 34990