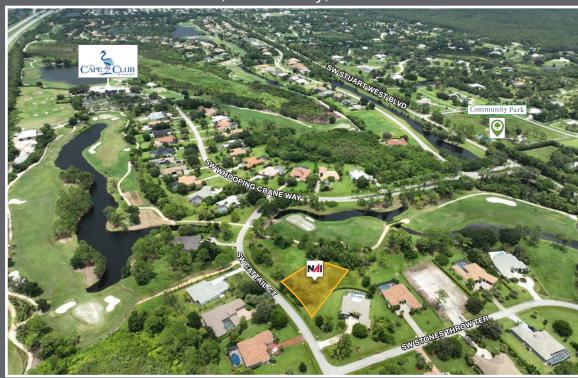

## Over Half-Acre Residential Lot

1583 SW Cattail Court, Palm City, FL 34990

# **Property Features**

Address: 1583 SW Cattail Ct., Palm City, FL, 34990

Price: \$250,000

Land Size: 0.544 Acres

Parcel ID: 01-38-39-001-000-00220-9

Zoning: PUD-R (Residential)

## Property Overview

This large lot zoned for Single-Family Residential development offers an excellent opportunity to build in the highly desirable, luxurious Cobblestone Country Club of Palm City in Martin County, FL.

This high-income community has an average household income of \$312,596 within a 1-mile radius of the site and offers future residents a choice of highly rated Martin County schools.

The area supports an active lifestyle, boasting nearby parks, golf courses, tennis, clubhouses, picnic areas, fitness centers, and more. Cobblestone is seamlessly integrated with the private 18-hole Cape Club golf course and shares guarded gates with the upscale Stuart West Equestrian Community. Beyond the idyllic scenery and tranquility, this location also offers quick and convenient access to I-95 for commuting and travel up and down Florida's east coast.