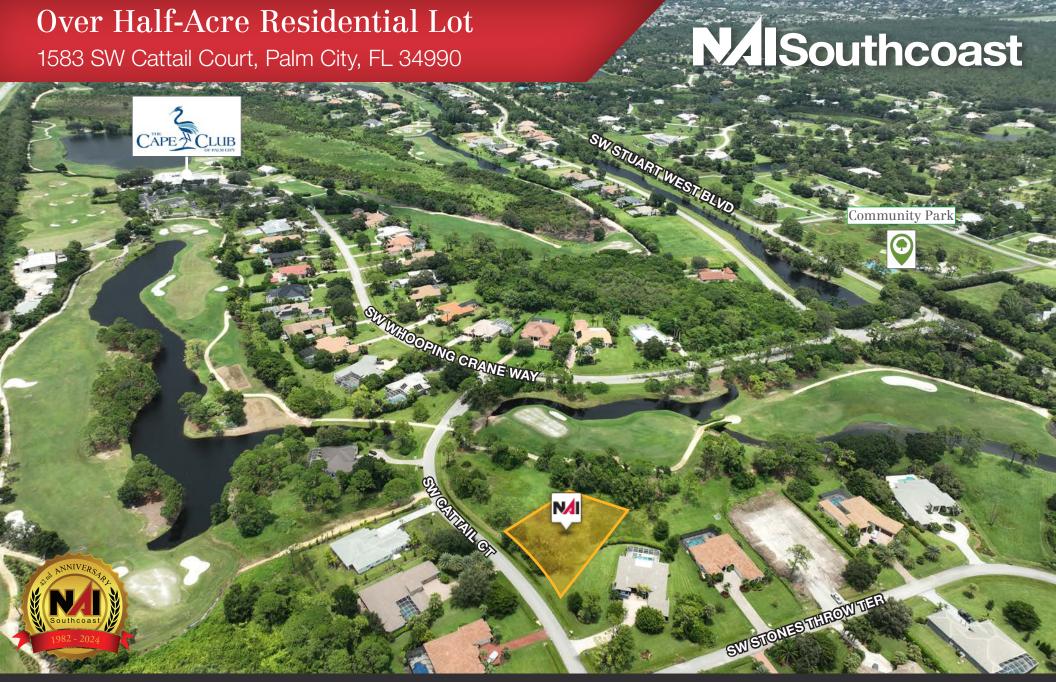

## Over Half-Acre Residential Lot

1583 SW Cattail Court, Palm City, FL 34990

# **Property Features**

Address: 1583 SW Cattail Ct., Palm City, FL, 34990

Price: \$250,000

Land Size: 0.544 Acres

Parcel ID: 01-38-39-001-000-00220-9

Zoning: PUD-R (Residential)

## Property Overview

This large lot zoned for Single-Family Residential development offers an excellent opportunity to build in the highly desirable, luxurious Cobblestone Country Club of Palm City in Martin County, FL.

This high-income community has an average household income of \$312,596 within a 1-mile radius of the site and offers future residents a choice of highly rated Martin County schools.

The area supports an active lifestyle, boasting nearby parks, golf courses, tennis, clubhouses, picnic areas, fitness centers, and more. Cobblestone is seamlessly integrated with the private 18-hole Cape Club golf course and shares guarded gates with the upscale Stuart West Equestrian Community. Beyond the idyllic scenery and tranquility, this location also offers quick and convenient access to I-95 for commuting and travel up and down Florida's east coast.