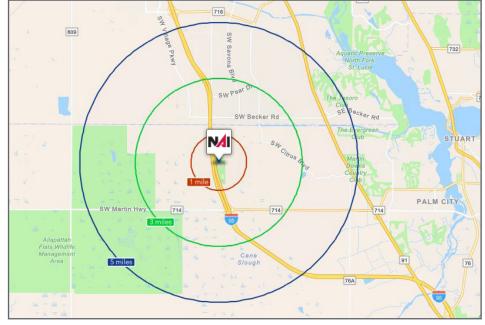

## Over Half-Acre Residential Lot

**Drive Time** 

1583 SW Cattail Court, Palm City, FL 34990

#### **Population** • 1 Mile: 774 15,099 • 3 Mile: 62,907 • 5 Mile: Average Household Income • 1 Mile: \$312,596 \$136,008 • 3 Mile: \$113,908 • 5 Mile: Median Age • 1 Mile: 49.1 • 3 Mile: 39.5 • 5 Mile: 42.0