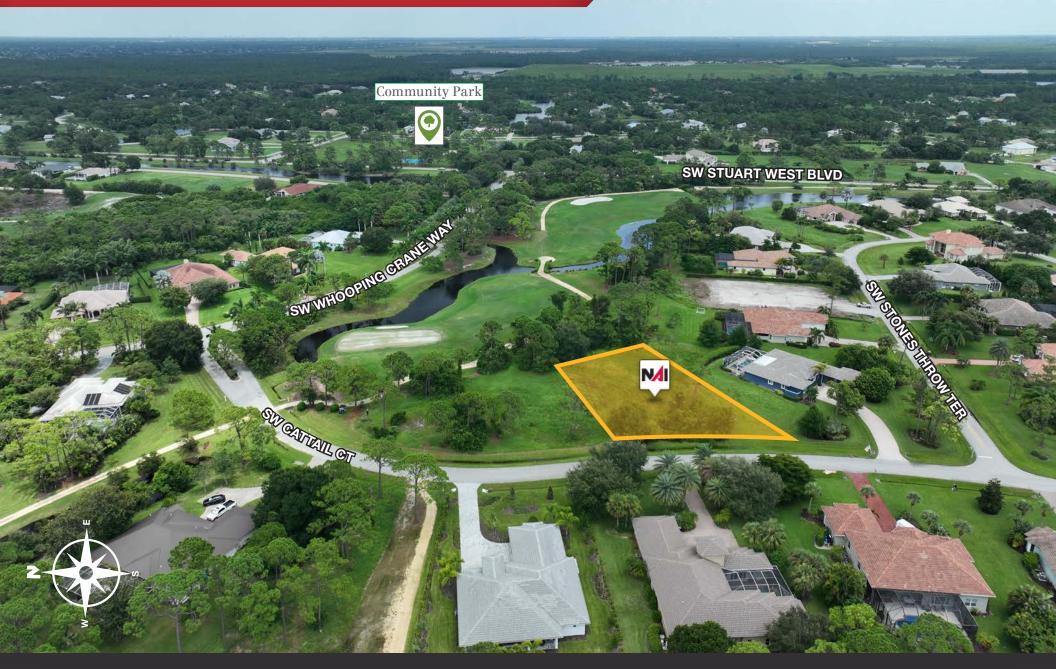

## Property Overview

This large lot zoned for Single-Family Residential development offers an excellent opportunity to build in the highly desirable, luxurious Cobblestone Country Club of Palm City in Martin County, FL.

This high-income community has an average household income of \$312,596 within a 1-mile radius of the site and offers future residents a choice of highly rated Martin County schools.

The area supports an active lifestyle, boasting nearby parks, golf courses, tennis, clubhouses, picnic areas, fitness centers, and more. Cobblestone is seamlessly integrated with the private 18-hole Cape Club golf course and shares guarded gates with the upscale Stuart West Equestrian Community. Beyond the idyllic scenery and tranquility, this location also offers quick and convenient access to I-95 for commuting and travel up and down Florida's east coast.

1583 SW Cattail Court, Palm City, FL 34990

1583 SW Cattail Court, Palm City, FL 34990