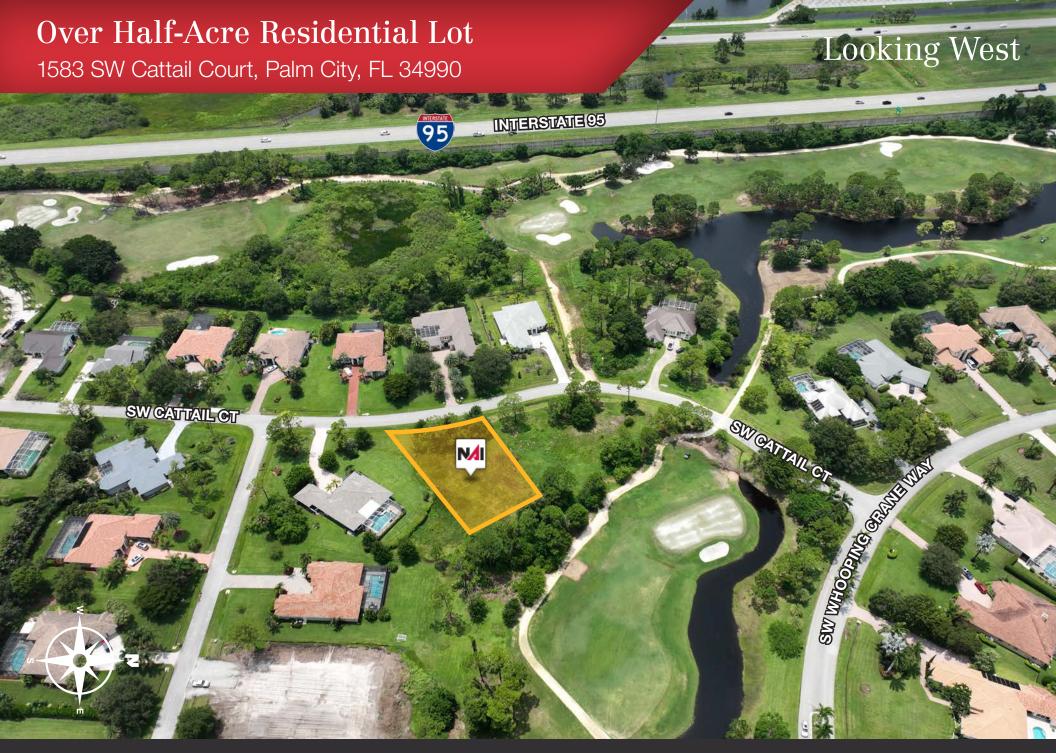

## Over Half-Acre Residential Lot

**Drive Time** 

1583 SW Cattail Court, Palm City, FL 34990

## Over Half-Acre Residential Lot

1583 SW Cattail Court, Palm City, FL 34990