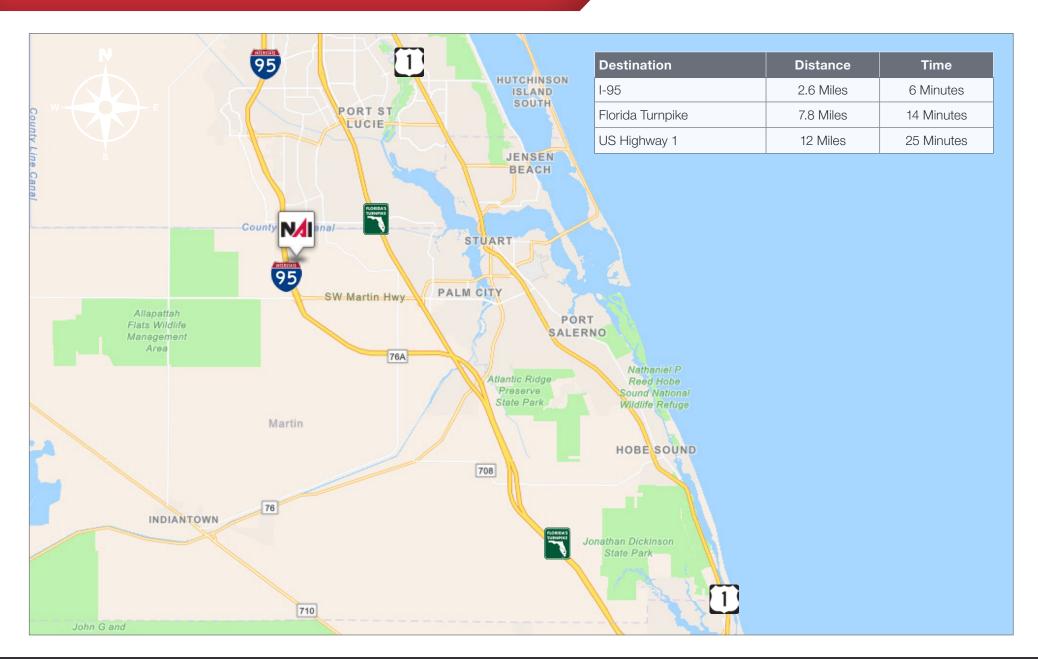

## Over Half-Acre Residential Lot

**Drive Time** 

1583 SW Cattail Court, Palm City, FL 34990