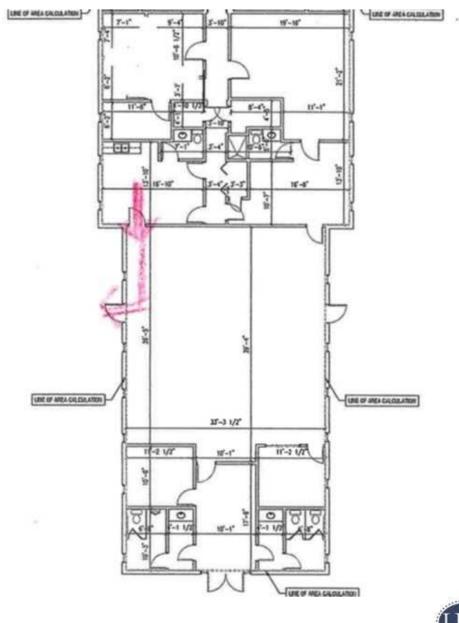

MENTS

979 - Unit 101 \$13.00 SF/YR Modified Gross 4,740 SF Negotiable

## **ADDITIONAL PHOTOS**

• 979 Eyster Boulevard Rockledge, FL 32955









**ROB BECKNER, SIOR** 

Principal 321.722.0707 XII rob@teamlbr.com **CHARLES DUVALL** 

Office Sales & Leasing 321.722.0707 X19 charles@teamlbr.com

Lightle Beckner Robison, Inc. 321.722.0707 • teamlbr.com 70 W. Hibiscus Blvd.,

Melbourne, FL 32901

Information contained herein has been obtained through sources deemed reliable but cannot be guaranteed as to its accuracy. A purchaser or lessee is expected to verify all information to his/her own satisfaction. Zoning information subject to change and not warranted. Always confirm current requirements with local governing agencies.

## **SITE PLANS**

• 979 Eyster Boulevard Rockledge, FL 32955





## **LOCATION MAP**

• 979 Eyster Boulevard Rockledge, FL 32955



## **DEMOGRAPHICS MAP & REPORT**

• 979 Eyster Boulevard Rockledge, FL 32955



| POPULATION                           | 0.3 MILES            | 0.5 MILES            | I MILE              |
|--------------------------------------|----------------------|----------------------|---------------------|
| Total Population                     | 758                  | 2,496                | 10,217              |
| Average Age                          | 47                   | 46                   | 44                  |
| Average Age (Male)                   | 45                   | 45                   | 43                  |
| Average Age (Female)                 | 49                   | 48                   | 46