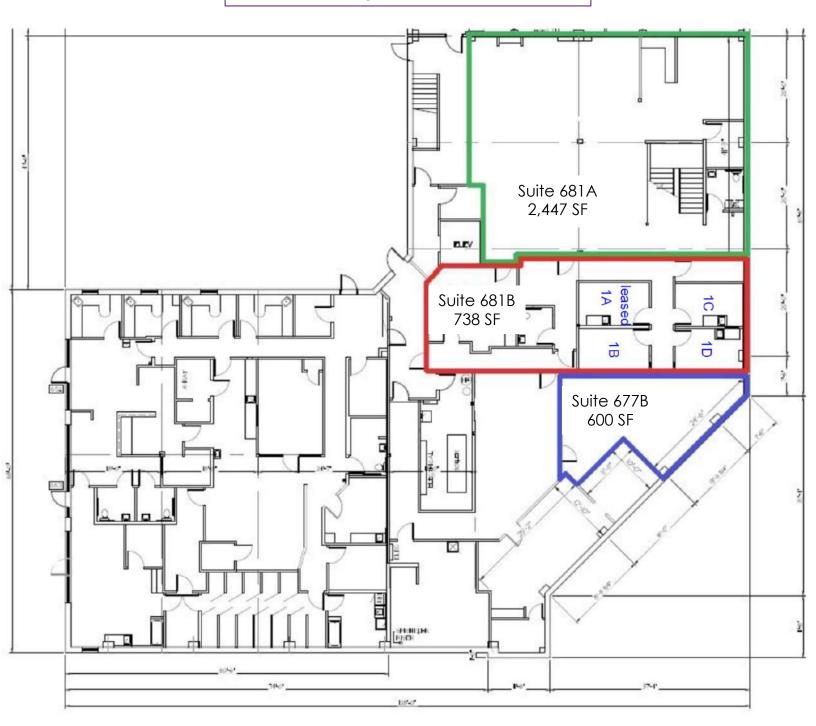

Space Available:

- Suite 677B: 600 sf (office space)
- Suite: 681A: 2,447 sf (turnkey salon with office space, treatment room, private staircase and elevator)
- Suite 681B: 1,097 sf
- Suites 677B, 681A, and 681B are contiguous to 4,144 sf
- 2024 CAM: \$11.64 psf and Tax: \$4.30 psf
- Lease Rate: Negotiable

www.SpaceAvailableMN.com

info@SpaceAvailableMN.com | 952.921.5844

**Floor Plan** 

Suite 677B-LL, Suite 681A-LL and Suite 681B-LL Contiguous to 3,785 SF

This information is accurate as of the date of printing and is subject to change without notice. All information is deemed accurate, but cannot be guaranteed.