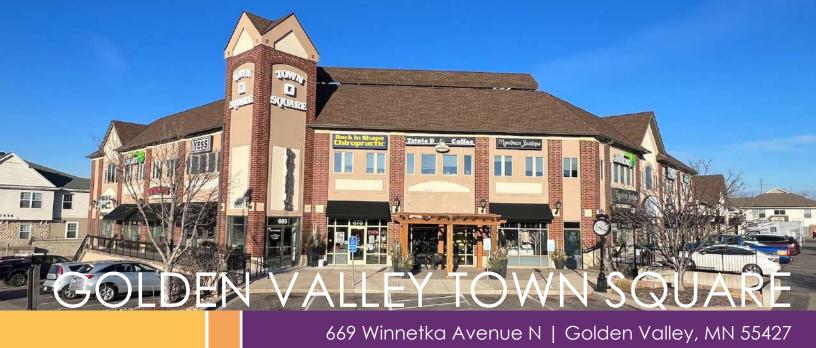

# **Office/Retail Space For Lease**

Golden Valley Town Square is conveniently located off Highway 55 and Winnetka Avenue in the heart of Golden Valley and is surrounded by professional offices, residential apartments, and single-family homes. This attractive center is minutes away from Downtown Minneapolis. Join co-tenants Block Advisors, Snap Fitness, Davanni's, Mainstream Boutique, Golden Valley Animal Hospital, Bergstrom Studio, Triple D Espresso, WA Campion & Co, Pups & Stuff, 3 Click Mobile Fitness, Custom Trim Barbers, New Asian Ju Yuan, Fix My Busted Computer, Lash Lounge and new tenant Hidden Nails!