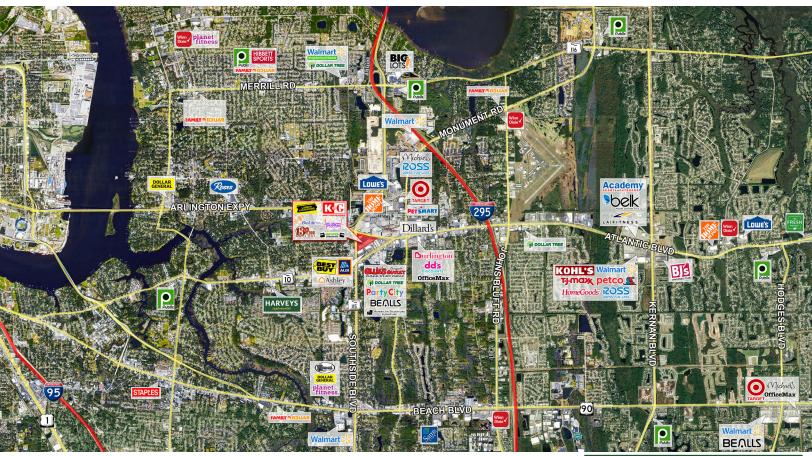

### **HIGHLIGHTS**

- 247,261 SF busy retail center.
- 900 6,054 SF retail space available.
- 900 SF former salon.
- Pylon signage available.
- Excellent points of ingress/ egress.
- The center is located at the highly trafficked retail intersection of Arlington Expy and Southside Blvd with highway visibility.
- Center renovated in 2019.
- Adjacent to newly opened Conn's Home Plus.

#### **Traffic Counts**

Southside Blvd: ±54,000 vpd Arlington Expy: ±33,500 vpd

DREW FORNESS, CCIM | Drew@FornessProperties.com | 407.960.4740 MONTE MITCHELL | Monte@FornessProperties.com | 407.988.0073 www.FornessProperties.com | Licensed Real Estate Broker