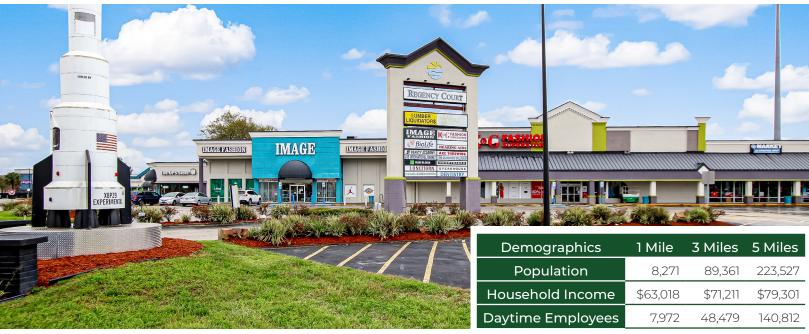

### **HIGHLIGHTS**

- 247,261 SF busy retail center.
- 900 6,054 SF retail space available.
- 900 SF former salon.
- Pylon signage available.
- Excellent points of ingress/ egress.
- The center is located at the highly trafficked retail intersection of Arlington Expy and Southside Blvd with highway visibility.
- Center renovated in 2019.
- Adjacent to newly opened Conn's Home Plus.

#### **Traffic Counts**

Southside Blvd: ±54,000 vpd Arlington Expy: ±33,500 vpd

DREW FORNESS, CCIM | Drew@FornessProperties.com | 407.960.4740 MONTE MITCHELL | Monte@FornessProperties.com | 407.988.0073 www.FornessProperties.com | Licensed Real Estate Broker