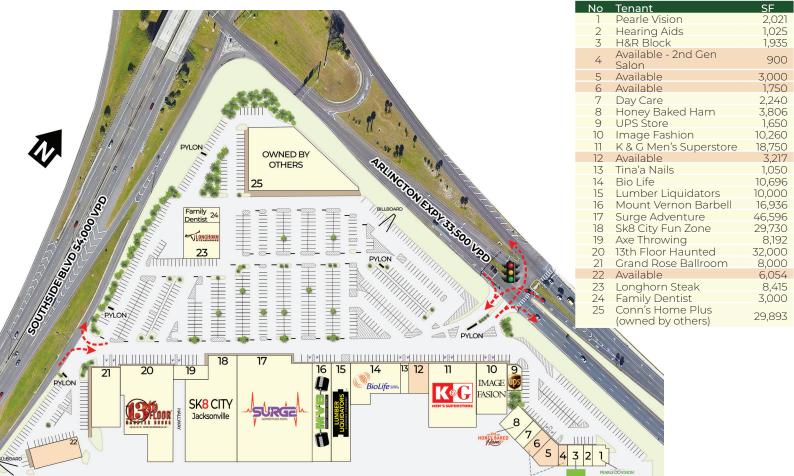

### **HIGHLIGHTS**

- 247,261 SF busy retail center.
- 900 6,054 SF retail space available.
- 900 SF former salon.
- Pylon signage available.
- Excellent points of ingress/ egress.
- The center is located at the highly trafficked retail intersection of Arlington Expy and Southside Blvd with highway visibility.
- Center renovated in 2019.
- Adjacent to newly opened Conn's Home Plus.