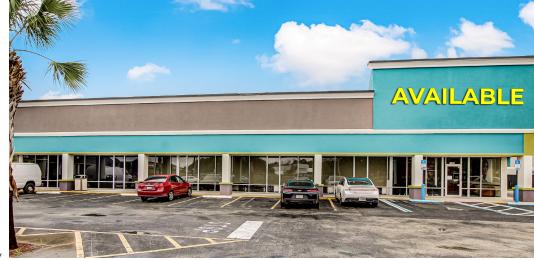

### **HIGHLIGHTS**

- 247,261 SF busy retail center.
- 900 6,054 SF retail space available.
- 900 SF former salon.
- Pylon signage available.
- Excellent points of ingress/ egress.
- The center is located at the highly trafficked retail intersection of Arlington Expy and Southside Blvd with highway visibility.
- Center renovated in 2019.
- Adjacent to newly opened Conn's Home Plus.

### **SHOPPING CENTER PHOTOS**