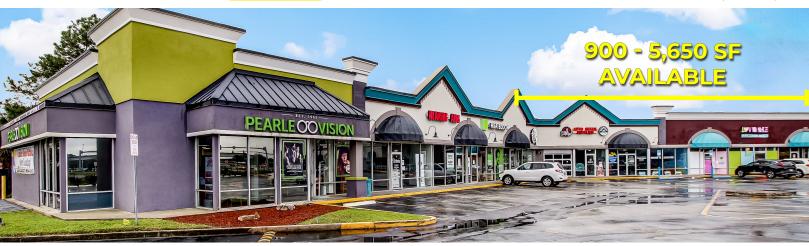

## **REGENCY COURT**

9218-9398 Arlington Expy | Jacksonville, FL

### **HIGHLIGHTS**

- 247,261 SF busy retail center.
- 900 6,054 SF retail space available.
- 900 SF former salon.
- Pylon signage available.
- Excellent points of ingress/ egress.
- The center is located at the highly trafficked retail intersection of Arlington Expy and Southside Blvd with highway visibility.
- Center renovated in 2019.
- Adjacent to newly opened Conn's Home Plus.