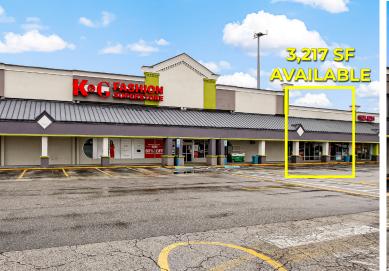

### **HIGHLIGHTS**

- 247,261 SF busy retail center.
- 900 6,054 SF retail space available.
- 900 SF former salon.
- Pylon signage available.
- Excellent points of ingress/ egress.
- The center is located at the highly trafficked retail intersection of Arlington Expy and Southside Blvd with highway visibility.
- Center renovated in 2019.
- Adjacent to newly opened Conn's Home Plus.

### **SHOPPING CENTER PHOTOS**