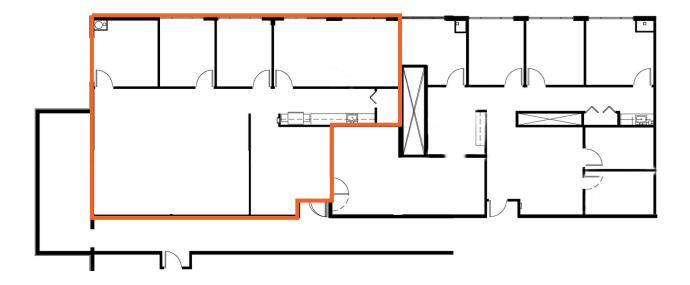

, work and play environment



# For Lease The Office Lofts at Colonial TownPark

1135 TownPark Avenue Lake Mary, FL 32746



#### Walkable Amenities

- AmStar Cinemas
- Cold Stone Creamery
- Corona Cigar Company
- Duffy's Sports Grill
- F & D Cantina
- Menchi's Frozen Yogurt
- Papa Joe's Pizza
- Publix
- Ruth Chris's Steak House
- The Vineyard Wine Company
- Walk On Water
- Woof Gang Bakery









1135 TownPark Avenue Lake Mary, FL 32746

## Suite 2101 - 3,836± rsf



1135 TownPark Avenue Lake Mary, FL 32746

For Lease

## Suite 2135 - 1,704± rsf





1145 TownPark Avenue Lake Mary, FL 32746

# Suite 2215 - 5,901± rsf







1145 TownPark Avenue Lake Mary, FL 32746

# Suite 2225 - 1,638± rsf Available In 30 Days





1145 TownPark Avenue Lake Mary, FL 32746

## Suite 2259 - 1,911± rsf