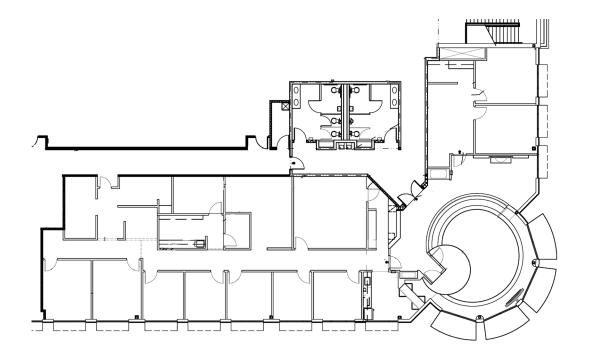

neighbors include Publix, AmStar Theaters, The Hangry Bison, Ruth Chris, Duffy's and more
- Immediate access to Interstate-4 and S.R. 417 (the "Greeneway")
- A true live, work and play environment



# For Lease The Office Lofts at Colonial TownPark

1135 TownPark Avenue Lake Mary, FL 32746



#### Walkable Amenities

- AmStar Cinemas
- Cold Stone Creamery
- Corona Cigar Company
- Duffy's Sports Grill
- F & D Cantina
- Menchi's Frozen Yogurt
- Papa Joe's Pizza
- Publix
- Ruth Chris's Steak House
- The Vineyard Wine Company
- Walk On Water
- Woof Gang Bakery









1135 TownPark Avenue Lake Mary, FL 32746

## Suite 2101 - 3,836± rsf



1135 TownPark Avenue Lake Mary, FL 32746

For Lease

## Suite 2135 - 1,704± rsf





1145 TownPark Avenue Lake Mary, FL 32746

# Suite 2215 - 5,901± rsf







1145 TownPark Avenue Lake Mary, FL 32746

# Suite 2225 - 1,638± rsf Available In 30 Days





1145 TownPark Avenue Lake Mary, FL 32746

## Suite 2259 - 1,911± rsf