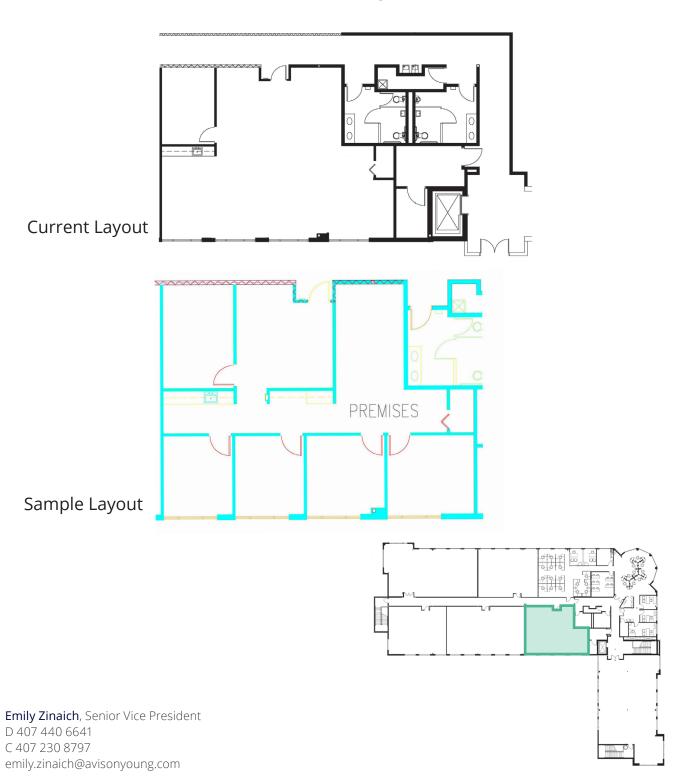

nts within walking distance
- Unique office above retail setting
- Retail neighbors include Publix, AmStar Theaters, The Hangry Bison, Ruth Chris, Duffy's and more
- Immediate access to Interstate-4 and S.R. 417 (the "Greeneway")
- A true live, work and play environment



# For Lease The Office Lofts at Colonial TownPark

1135 TownPark Avenue Lake Mary, FL 32746



#### Walkable Amenities

- AmStar Cinemas
- Cold Stone Creamery
- Corona Cigar Company
- Duffy's Sports Grill
- F & D Cantina
- Menchi's Frozen Yogurt
- Papa Joe's Pizza
- Publix
- Ruth Chris's Steak House
- The Vineyard Wine Company
- Walk On Water
- Woof Gang Bakery









1135 TownPark Avenue Lake Mary, FL 32746

## Suite 2101 - 3,836± rsf



1135 TownPark Avenue Lake Mary, FL 32746

For Lease

## Suite 2135 - 1,704± rsf





1145 TownPark Avenue Lake Mary, FL 32746

# Suite 2215 - 5,901± rsf







1145 TownPark Avenue Lake Mary, FL 32746

# Suite 2225 - 1,638± rsf Available In 30 Days





1145 TownPark Avenue Lake Mary, FL 32746

## Suite 2259 - 1,911± rsf