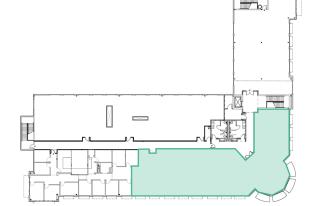

eighbors include Publix, AmStar Theaters, The Hangry Bison, Ruth Chris, Duffy's and more
- Immediate access to Interstate-4 and S.R. 417 (the "Greeneway")
- A true live, work and play environment



# For Lease The Office Lofts at Colonial TownPark

1135 TownPark Avenue Lake Mary, FL 32746



#### Walkable Amenities

- AmStar Cinemas
- Cold Stone Creamery
- Corona Cigar Company
- Duffy's Sports Grill
- F & D Cantina
- Menchi's Frozen Yogurt
- Papa Joe's Pizza
- Publix
- Ruth Chris's Steak House
- The Vineyard Wine Company
- Walk On Water
- Woof Gang Bakery









1135 TownPark Avenue Lake Mary, FL 32746

## Suite 2101 - 3,836± rsf



1135 TownPark Avenue Lake Mary, FL 32746

For Lease

## Suite 2135 - 1,704± rsf





1145 TownPark Avenue Lake Mary, FL 32746

# Suite 2215 - 5,901± rsf







1145 TownPark Avenue Lake Mary, FL 32746

# Suite 2225 - 1,638± rsf Available In 30 Days





1145 TownPark Avenue Lake Mary, FL 32746

## Suite 2259 - 1,911± rsf