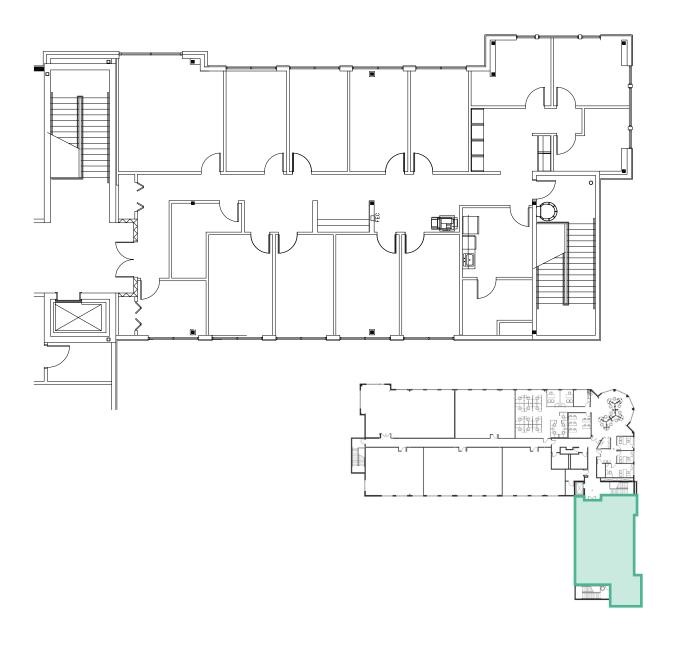

Park, Orlando's premier mixed-use development featuring quality retail and restaurants within walking distance
- Unique office above retail setting
- Retail neighbors include Publix, AmStar Theaters, The Hangry Bison, Ruth Chris, Duffy's and more
- Immediate access to Interstate-4 and S.R. 417 (the "Greeneway")
- A true live, work and play environment



# For Lease The Office Lofts at Colonial TownPark

1135 TownPark Avenue Lake Mary, FL 32746



#### Walkable Amenities

- AmStar Cinemas
- Cold Stone Creamery
- Corona Cigar Company
- Duffy's Sports Grill
- F & D Cantina
- Menchi's Frozen Yogurt
- Papa Joe's Pizza
- Publix
- Ruth Chris's Steak House
- The Vineyard Wine Company
- Walk On Water
- Woof Gang Bakery









1135 TownPark Avenue Lake Mary, FL 32746

## Suite 2101 - 3,836± rsf



1135 TownPark Avenue Lake Mary, FL 32746

For Lease

## Suite 2135 - 1,704± rsf





1145 TownPark Avenue Lake Mary, FL 32746

# Suite 2215 - 5,901± rsf







1145 TownPark Avenue Lake Mary, FL 32746

# Suite 2225 - 1,638± rsf Available In 30 Days





1145 TownPark Avenue Lake Mary, FL 32746

## Suite 2259 - 1,911± rsf