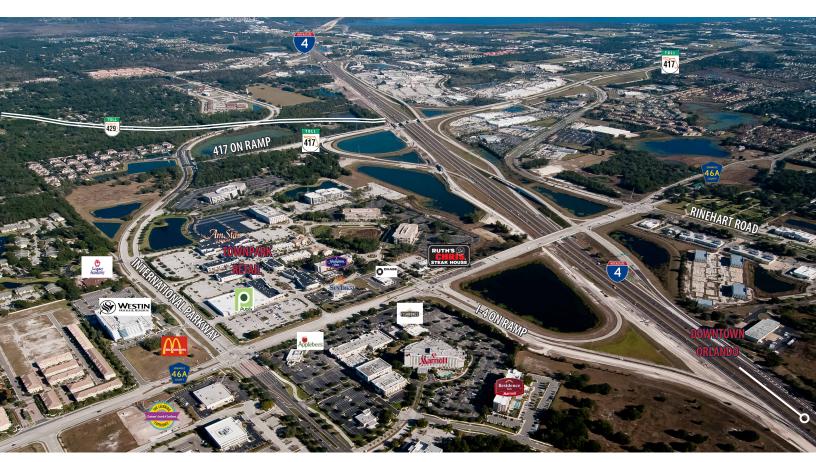

#### **Property Highlights**

- Located in Colonial TownPark, Orlando's premier mixed-use development featuring quality retail and restaurants within walking distance
- Unique office above retail setting
- Retail neighbors include Publix, AmStar Theaters, The Hangry Bison, Ruth Chris, Duffy's and more
- Immediate access to Interstate-4 and S.R. 417 (the "Greeneway")
- A true live, work and play environment