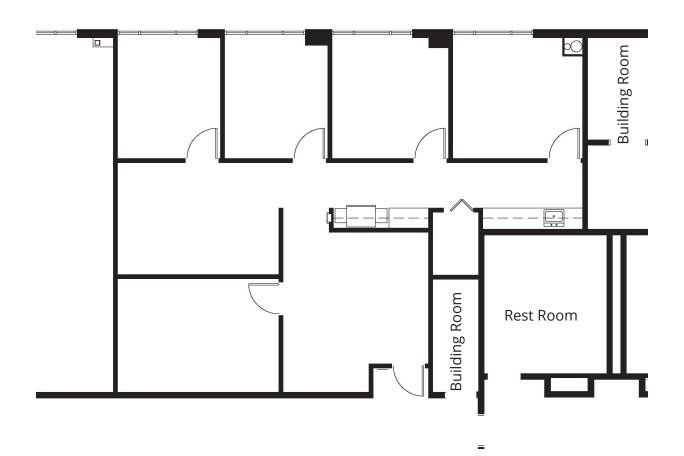

ediate access to Interstate-4 and S.R. 417 (the "Greeneway")
- A true live, work and play environment



# For Lease The Office Lofts at Colonial TownPark

1135 TownPark Avenue Lake Mary, FL 32746



#### Walkable Amenities

- AmStar Cinemas
- Cold Stone Creamery
- Corona Cigar Company
- Duffy's Sports Grill
- F & D Cantina
- Menchi's Frozen Yogurt
- Papa Joe's Pizza
- Publix
- Ruth Chris's Steak House
- The Vineyard Wine Company
- Walk On Water
- Woof Gang Bakery









1135 TownPark Avenue Lake Mary, FL 32746

## Suite 2101 - 3,836± rsf



1135 TownPark Avenue Lake Mary, FL 32746

For Lease

## Suite 2135 - 1,704± rsf





1145 TownPark Avenue Lake Mary, FL 32746

# Suite 2215 - 5,901± rsf







1145 TownPark Avenue Lake Mary, FL 32746

# Suite 2225 - 1,638± rsf Available In 30 Days





1145 TownPark Avenue Lake Mary, FL 32746

## Suite 2259 - 1,911± rsf