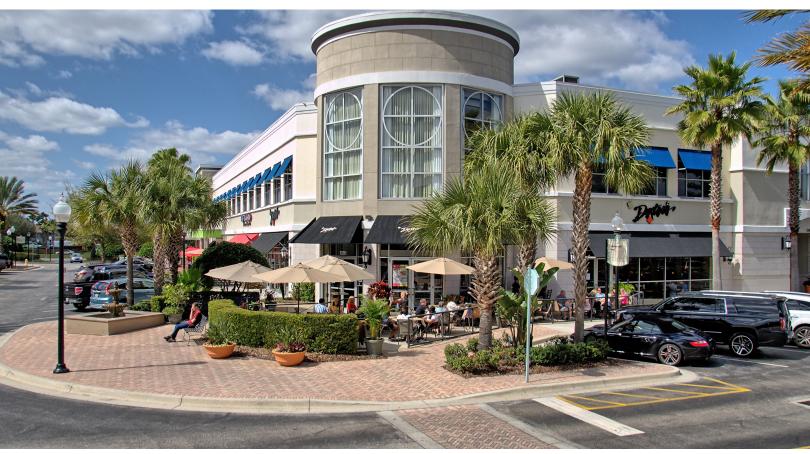

#### **Property Highlights**

- Located in Colonial TownPark, Orlando's premier mixed-use development featuring quality retail and restaurants within walking distance
- Unique office above retail setting
- Retail neighbors include Publix, AmStar Theaters, The Hangry Bison, Ruth Chris, Duffy's and more
- Immediate access to Interstate-4 and S.R. 417 (the "Greeneway")
- A true live, work and play environment

#### Walkable Amenities

- AmStar Cinemas
- Cold Stone Creamery
- Corona Cigar Company
- Duffy's Sports Grill
- F & D Cantina
- Menchi's Frozen Yogurt
- Papa Joe's Pizza
- Publix
- Ruth Chris's Steak House
- The Vineyard Wine Company
- Walk On Water
- Woof Gang Bakery