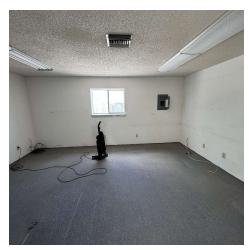

# **ADDITIONAL PHOTOS**

• 835 Washburn Rd Melbourne, FL 32934

### **PROPERTY OVERVIEW**

Great metal building in Melbourne.

Space available is the front 3,750sf of the building.

It is 60% showroom/office space and 40% industrial bay.

The owner is open to demoing office if needed.