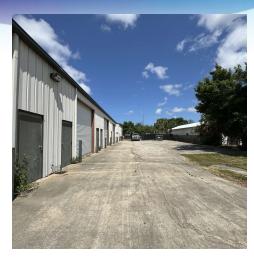

32934



#### **OFFERING SUMMARY**

Available SF: 3,750 SF

**Lease Rate:** \$12.00 SF/yr

(\$2.11/sf NNN)

Lot Size: 1.0 Acres

Year Built: 1985

**Building Size:** 7,500 SF

Zoning: MI

### **PROPERTY OVERVIEW**

Great metal building in Melbourne.

Space available is the front 3,750sf of the building.

It is 60% showroom/office space and 40% industrial bay.

The owner is open to demoing office if needed.

Building has roll-up doors on each side allowing for drive-thru access.

### **LOCATION OVERVIEW**

Excellent location off Sarno Rd close proximity to I-95 and Wickham Rd.

The surrounding area boasts a strong industrial presence, making it an ideal location for businesses looking to establish or expand their operations.

# **ADDITIONAL PHOTOS**

• 835 Washburn Rd Melbourne, FL 32934



















### **MICHAEL MOSS II**

Sales And Leasing Associate 321.722.0707 X25 mmoss@teamlbr.com

### J. BLAKE ROBISON

Retail Sales And Leasing Advisor 321.722.0707 X18 blake@teamlbr.com

Lightle Beckner Robison, Inc.
321.722.0707 • teamlbr.com
70 W. Hibiscus Blvd.,
Melbourne, FL 32901

Information contained herein has been obtained through sources deemed reliable but cannot be guaranteed as to its accuracy. A purchaser or lessee is expected to verify all information to his/her own satisfaction. Zoning information subject to change and not warranted. Always confirm current requirements with local governing agencies.

# **LOCATION MAP**

• 835 Washburn Rd Melbourne, FL 32934



#### **MICHAEL MOSS II**

Sales And Leasing Associate 321.722.0707 X25 mmoss@teamlbr.com

#### J. BLAKE