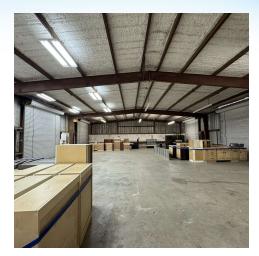

34



#### **OFFERING SUMMARY**

Available SF: 3,750 SF

**Lease Rate:** \$12.00 SF/yr

(\$2.11/sf NNN)

Lot Size: 1.0 Acres

Year Built: 1985

**Building Size:** 7,500 SF

Zoning: MI

### **PROPERTY OVERVIEW**

Great metal building in Melbourne.

Space available is the front 3,750sf of the building.

It is 60% showroom/office space and 40% industrial bay.

The owner is open to demoing office if needed.

Building has roll-up doors on each side allowing for drive-thru access.

### **LOCATION OVERVIEW**

Excellent location off Sarno Rd close proximity to I-95 and Wickham Rd.

The surrounding area boasts a strong industrial presence, making it an ideal location for businesses looking to establish or expand their operations.

# **ADDITIONAL PHOTOS**

• 835 Washburn Rd Melbourne, FL 32934



















### **MICHAEL MOSS II**

Sales And Leasing Associate 321.722.0707 X25 mmoss@teamlbr.com

### J. BLAKE ROBISON

Retail Sales And Leasing Advisor 321.722.0707 X18 blake@teamlbr.com

Lightle Beckner Robison, Inc.
321.722.0707 • teamlbr.com
70 W. Hibiscus Blvd.,
Melbourne, FL 32901

Information contained herein has been obtained through sources deemed reliable but cannot be guaranteed as to its accuracy. A purchaser or lessee is expected to verify all information to his/her own satisfaction. Zoning information subject to change and not warranted. Always confirm current requirements with local governing agencies.

# **LOCATION MAP**

• 835 Washburn Rd Melbourne, FL 32934



#### **MICHAEL MOSS II**

Sales And Leasing Associate 321.722.0707 X25 mmoss@teamlbr.com

#### J. BLAKE ROBI