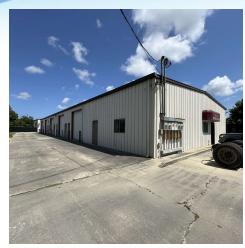

2934



#### **OFFERING SUMMARY**

Available SF: 3,750 SF

**Lease Rate:** \$12.00 SF/yr

(\$2.11/sf NNN)

Lot Size: 1.0 Acres

Year Built: 1985

**Building Size:** 7,500 SF

Zoning: MI

### **PROPERTY OVERVIEW**

Great metal building in Melbourne.

Space available is the front 3,750sf of the building.

It is 60% showroom/office space and 40% industrial bay.

The owner is open to demoing office if needed.

Building has roll-up doors on each side allowing for drive-thru access.

### **LOCATION OVERVIEW**

Excellent location off Sarno Rd close proximity to I-95 and Wickham Rd.

The surrounding area boasts a strong industrial presence, making it an ideal location for businesses looking to establish or expand their operations.

# **ADDITIONAL PHOTOS**

• 835 Washburn Rd Melbourne, FL 32934



















### **MICHAEL MOSS II**

Sales And Leasing Associate 321.722.0707 X25 mmoss@teamlbr.com

### J. BLAKE ROBISON

Retail Sales And Leasing Advisor 321.722.0707 X18 blake@teamlbr.com

Lightle Beckner Robison, Inc.
321.722.0707 • teamlbr.com
70 W. Hibiscus Blvd.,
Melbourne, FL 32901

Information contained herein has been obtained through sources deemed reliable but cannot be guaranteed as to its accuracy. A purchaser or lessee is expected to verify all information to his/her own satisfaction. Zoning information subject to change and not warranted. Always confirm current requirements with local governing agencies.

# **LOCATION MAP**

• 835 Washburn Rd Melbourne, FL 32934



#### **MICHAEL MOSS II**

Sales And Leasing Associate 321.722.0707 X25 mmoss@teamlbr.com

#### J. BLAKE RO