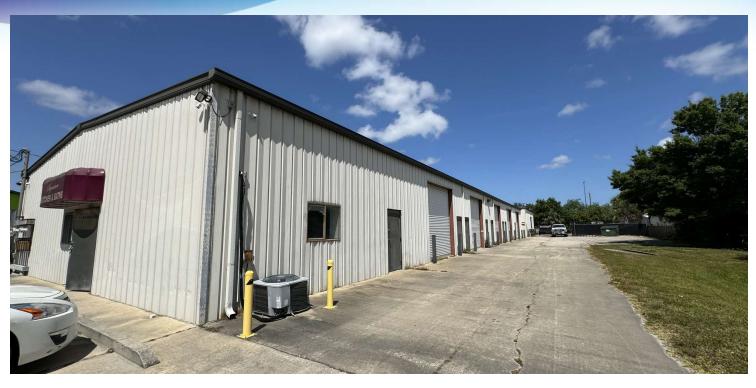

## **EXECUTIVE SUMMARY**

• 835 Washburn Rd Melbourne, FL 32934

### **PROPERTY OVERVIEW**

Great metal building in Melbourne.

Space available is the front 3,750sf of the building.

It is 60% showroom/office space and 40% industrial bay.

The owner is open to demoing office if needed.

Building has roll-up doors on each side allowing for drive-thru access.