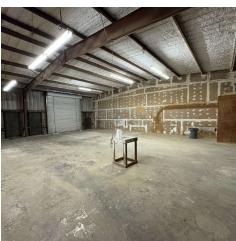

### **PROPERTY OVERVIEW**

Great metal building in Melbourne.

Space available is the front 3,750sf of the building.

It is 60% showroom/office space and 40% industrial bay.

The owner is open to demoing office if needed.

Building has roll-up doors on each side allowing for drive-thru access.

# **ADDITIONAL PHOTOS**

• 835 Washburn Rd Melbourne, FL 32934