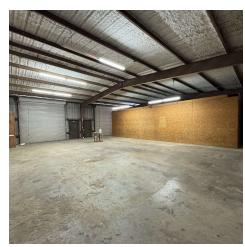

### **PROPERTY OVERVIEW**

Great metal building in Melbourne.

Space available is the front 3,750sf of the building.

It is 60% showroom/office space and 40% industrial bay.

The owner is open to demoing office if needed.

Building has roll-up doors on each side allowing for drive-thru access.

# **ADDITIONAL PHOTOS**

• 835 Washburn Rd Melbourne, FL 32934