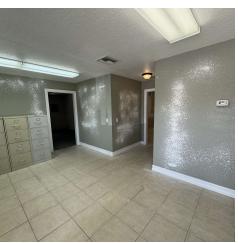

### **PROPERTY OVERVIEW**

Great metal building in Melbourne.

Space available is the front 3,750sf of the building.

It is 60% showroom/office space and 40% industrial bay.

The owner is open to demoing office if needed.

# **ADDITIONAL PHOTOS**

• 835 Washburn Rd Melbourne, FL 32934