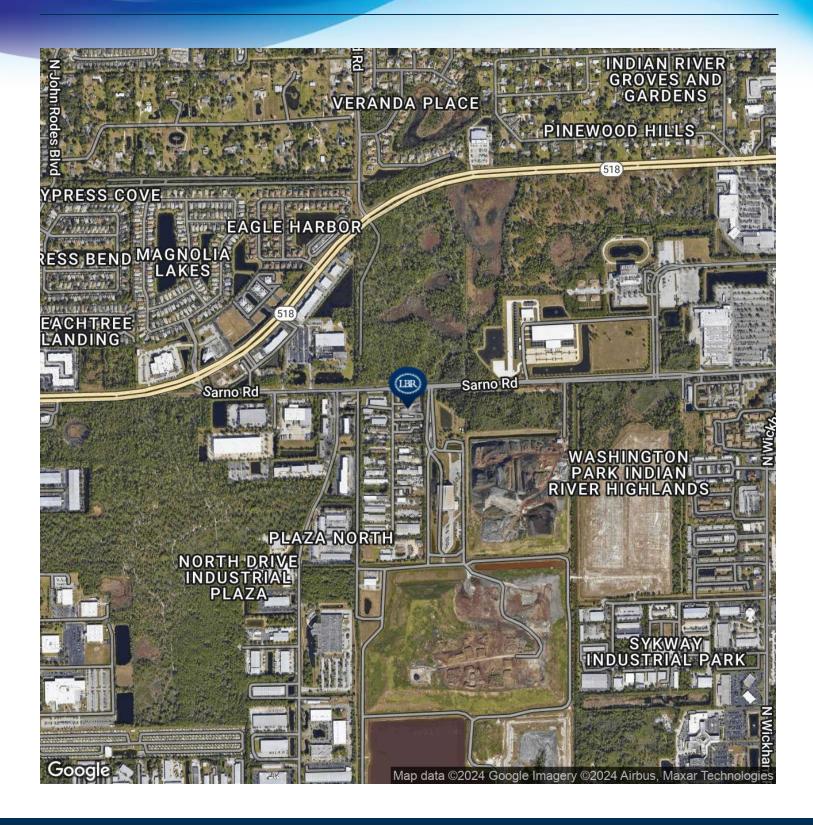

# **LOCATION MAP**

• 835 Washburn Rd Melbourne, FL 32934

### **LOCATION OVERVIEW**

Excellent location off Sarno Rd close proximity to I-95 and Wickham Rd.

The surrounding area boasts a strong industrial presence, making it an ideal location for businesses looking to establish or expand their operations.