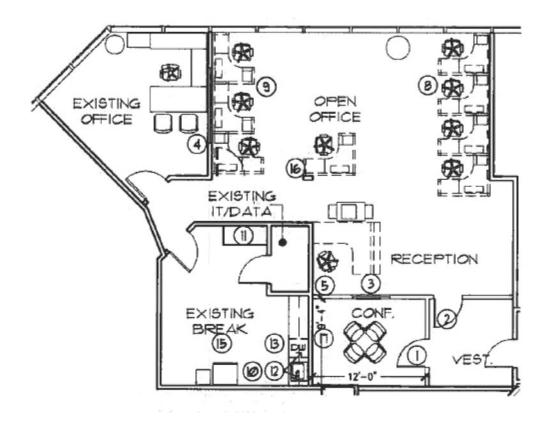

# Suite 1300 - 15,085± rsf (Example of Subdivision)

111 N. Orange Avenue | Orlando, FL 32801