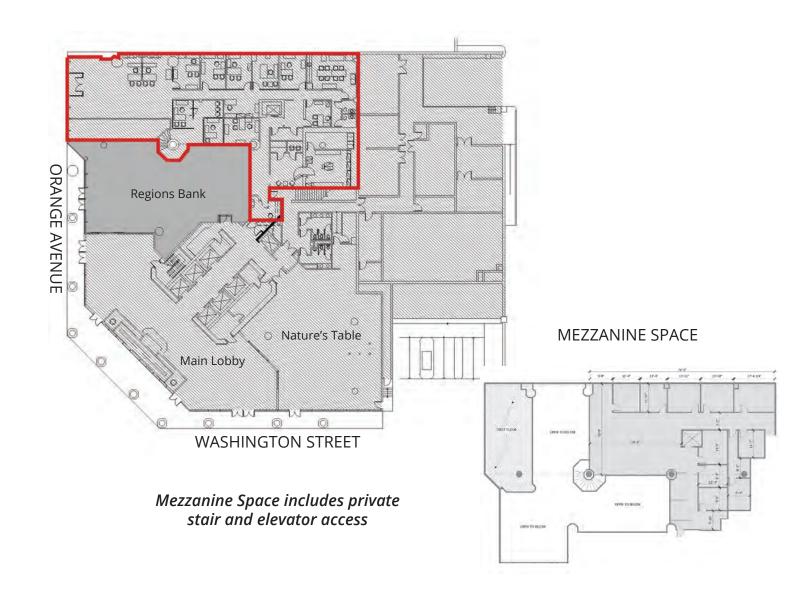

#### Unique Two-Story Retail / Office Space Suite 100 - 10,279± rsf (Includes Second Floor Mezzanine Space)

Greg Morrison
Principal
D 407 440 6640

D 407 440 6640 greg.morrison@avisonyoung.com Nathan Eissler Principal