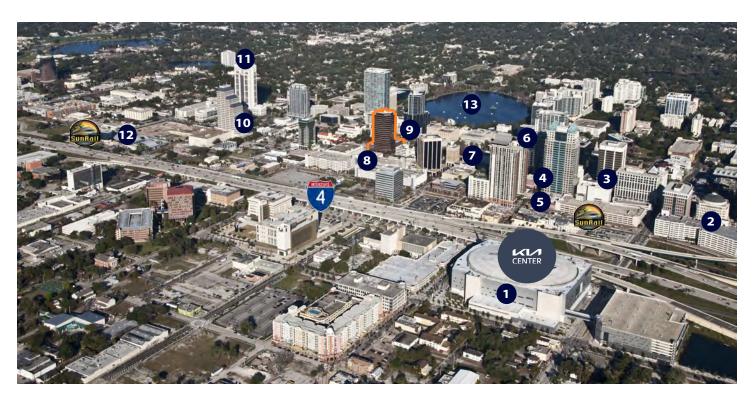

#### Walkable Amenities

- 1. Kia Center
- 2. Orlando City Hall
- 3. Citrus Club / Dunkin
- 4. Latin Square
- Kres Chophouse / Artisan's Table
   / Bao Buns / SunRail Station
- 6. Cobb Plaza Cinema Cafe' 12 / Bento / Corono Cigar Company
- 7. Taco Bell Cantina
- 8. Tropical Smoothie, Planet Pizza, Tin & Taco
- Nature's Table Cafe' / Gringos Locos / Loading Zone Philly Steaks
- 10. Foxtail Coffee
- 11. Orange County Courthouse
- 12. Lynx Central and SunRail Station
- 13. Lake Eola