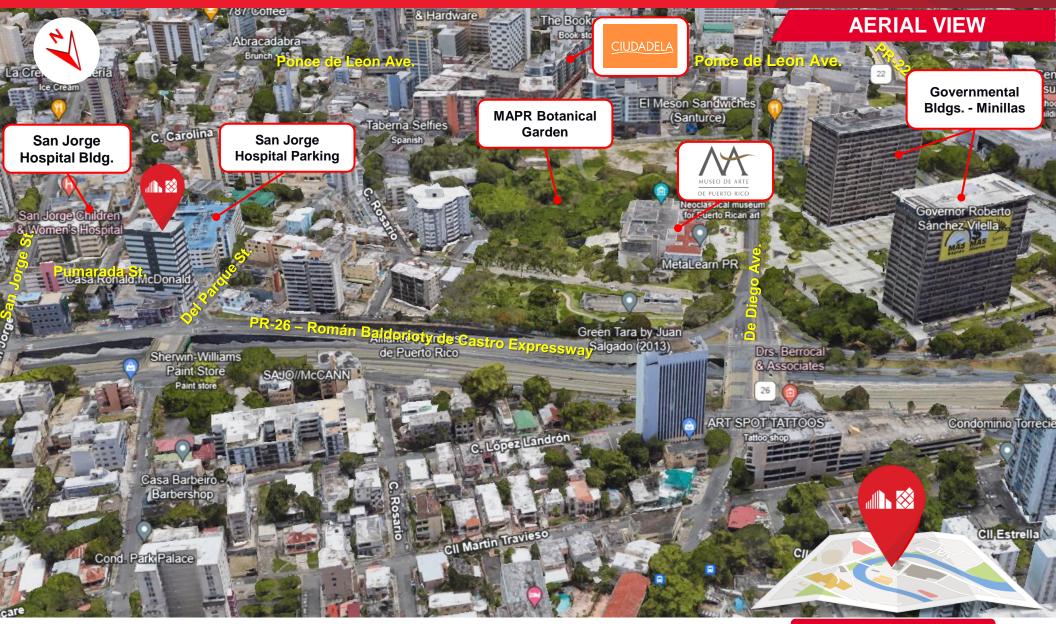

#### **Area Amenities**

- Located in San Juan
- Two minute drive from Condado
- Five minute drive from SJU International Airport
- · Walking distance to hospital & restaurants
- Panoramic ocean views

The depiction in the included photograph of any person, entity, sign, logo or property, other than Cushman & Wakefield's (C&W) client and the property offered by C&W, is incidental only, and not intended to connote any affiliation. Connection, association, sponsorship or approval by or between that which is incidentally depicted by C&W or its client. This listing shall not be deemed an offer to lease, sublease or sell such property; and, in the event of any transaction for such property, no commission shall be earned or payable to any cooperating broker except if otherwise provided pursuant to the express terms, rates and conditions of C&W's agreement with its principal, if, as and when such commission (if any) is actually received from such principal. (A copy of the rates and conditions referred to above with respect to this property is available upon request.) Brokers representing purchasers or tenants must look to their clients for commissions. No warranty or representation, express or implied, is made as to the accuracy of the information contained herein, and same is submitted subject to errors omissions, change of price, rental and other conditions, withdrawal without notice, and to specific listing conditions.