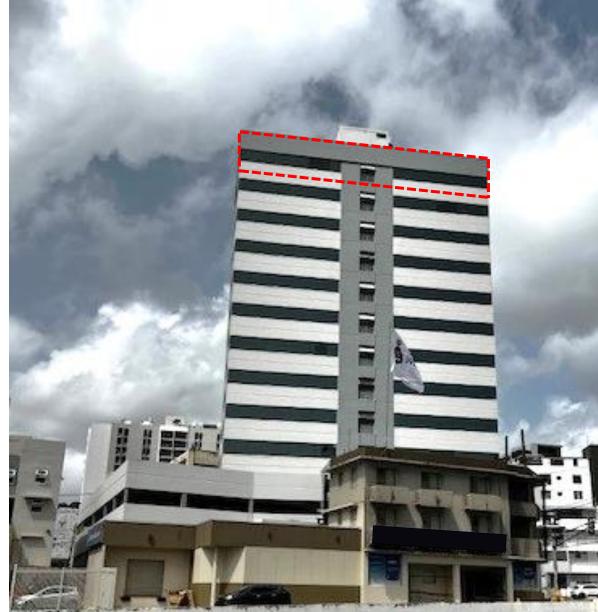

Calle Canals 255, Third Floor San Juan, PR 00907

787-977-7373 | Lic. E-70

207 Del Parque St., Corner of Pumarada St., Santurce

#### **Property Highlights**

- PH Top Floor with Ocean Views
- 4,154 SF
- Parking: 11 stalls
- 24-hour camera surveillance
- Security guard
- Controlled access building
- · Generator for full power backup
- HVAC system
- Coordinates: 18.44788, -66.06358