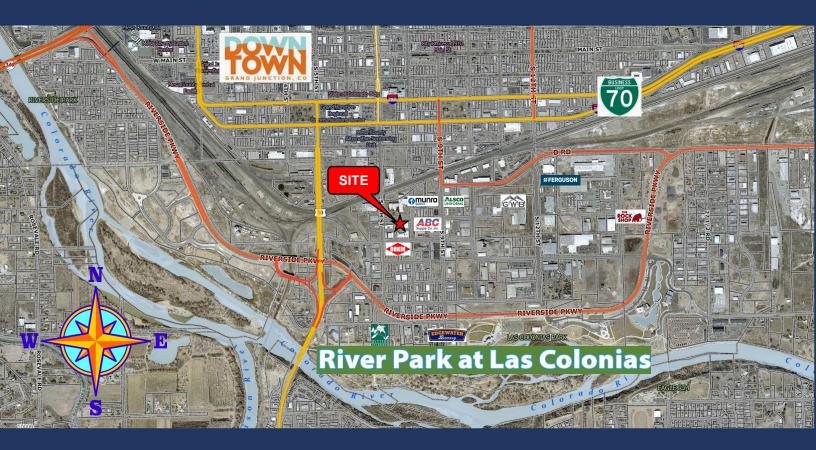

739 - 3<sup>RD</sup>, Grand Junction, CO

## FOR LEASE

- ➤ 3,000 6,000+ SF (West) Available
- > 6,076 SF \$4,000/MO + NNN
- Conceptual Plan Available

Mike Foster, CCIM | mfoster@cbcwest.com Coldwell Banker Commercial Prime Properties

**Direct:** 970-244-6602 **Mobile:** 970-433-8374