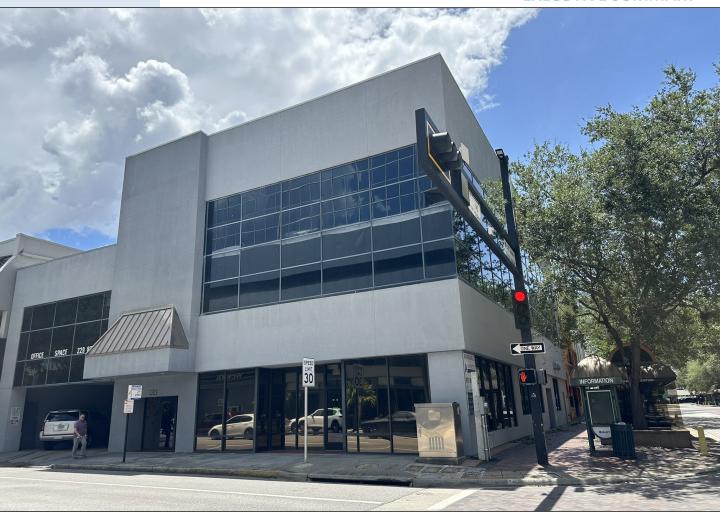

## **Prime Downtown Ground Floor Retail/Office Space for Lease**

501 E Jackson St, Tampa, FL 33602

**EXECUTIVE SUMMARY** 

**Summary:** 

Lease rate: \$38 PSF, NNN plus \$8 CAM

Space Size: 3,137 RSF

Availability: ASAP

Parking: Proximate Pay Lots

Ceiling Heights: 10'-12' +/-

Location: Downtown Tampa

Zoning: Central Business District -1

Traffic Counts: 9,000 + AADT

Unlock the potential of your business with this exceptional ground floor retail space located in the heart of downtown. This highly visible property offers a vibrant storefront with excellent foot traffic, making it the perfect location for a variety of retail uses, cafes, boutiques, banks or professional services, etc.

#### **Key Features:**

Size: Approximately 3,130 sq. ft. of versatile retail space

**Location:** Located across the street from the new Hyatt Place this space is situated on a busy street surrounded by popular restaurants, shops, and local attractions

**Visibility:** Located at the corner of the centralized corner of Jackson and Marion Streets the large storefront windows provide excellent visibility and natural light

Accessibility: Convenient access to public transportation and nearby parking options