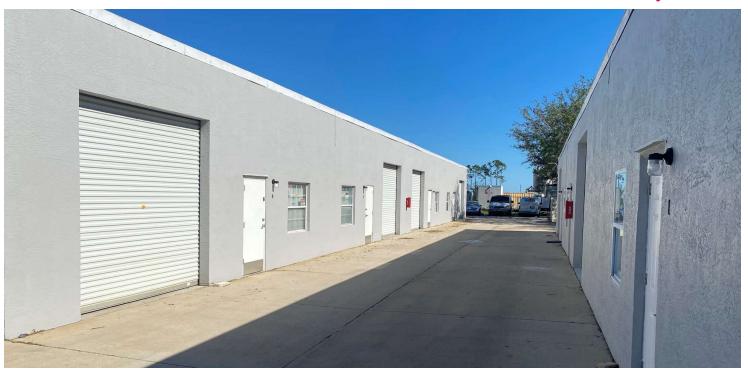

#### PROPERTY OVERVIEW

Unit 10: est. 400 SF HVAC Office + 600 SF Warehouse = 1,000 SF Total Each Unit has a 10' x 10' +/- Grade Level Overhead Door Each Unit has Concrete Flooring & Exposed Ceiling in Warehouse Warehouse Ceiling Height Ranges 10' – 12' +/- Zoning: Contractor's Office, Automotive, Wholesaling, Warehousing & More!

# Waelti Warehouse Complex

7275-7279 Waelti Drive, Melbourne, FL 32940

Unit 10 Photos