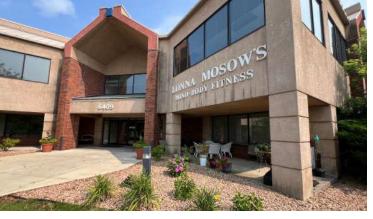

### Highlights and Features:

- 26,317 SF office building
- Located on Shady Oak Parkway and City West Parkway
- Easy access to both Highway 62 and Highway 212
- Tremendous glass lines
- Beautiful views of the large pond
- Walking trails just steps away
- Across from United Health with approximately 6,500 workers
- Co-tenants include Cadence Chiropractic, Urban Speech, Allstate, Alliance Senior Center, Adapt Elite Coaching, and T.J. Hooligan's