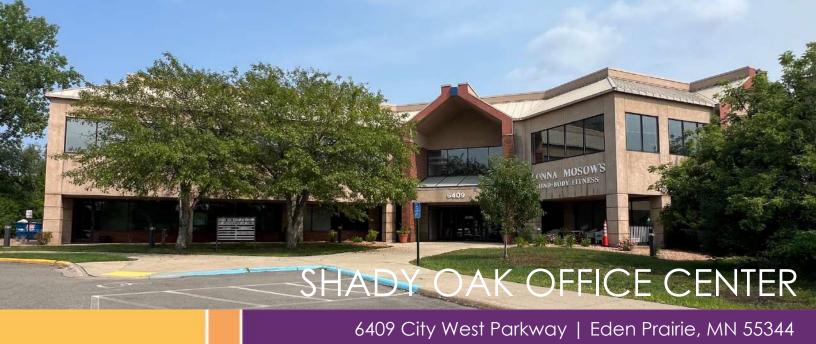

# Office Space For Lease At Shady Oak Office Center!

### Highlights and Features:

- 26,317 SF office building
- Located on Shady Oak Parkway and City West Parkway
- Easy access to both Highway 62 and Highway 212
- Tremendous glass lines
- Beautiful views of the large pond
- Walking trails just steps away
- Across from United Health with approximately 6,500 workers
- Co-tenants include Cadence Chiropractic, Urban Speech, Allstate, Alliance Senior Center, Adapt Elite Coaching, and T.J. Hooligan's