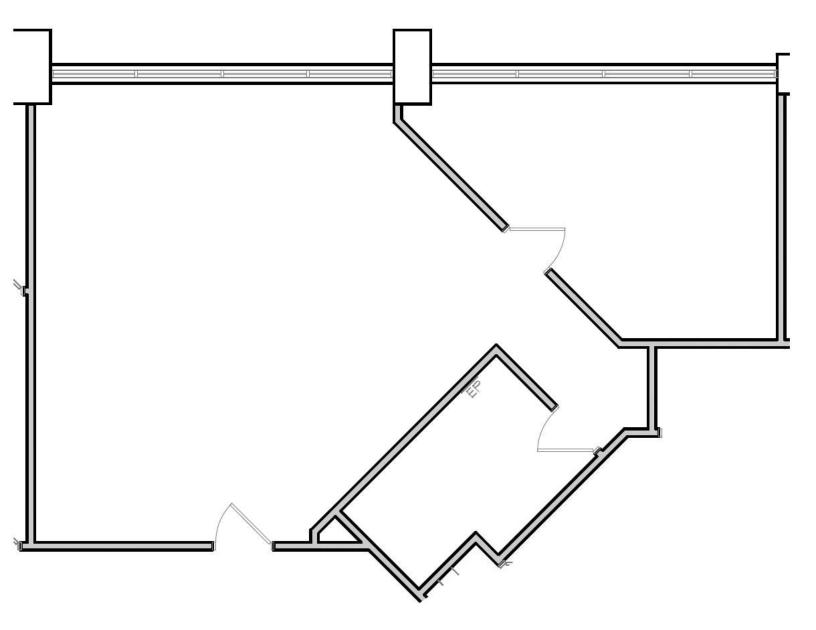

#### Space Available:

- Suite 104: 1,068 sf
- Lease Rate: \$8.50 psf \$9.00 psf Net
- 2024 CAM: \$7.55 psf and Tax \$3.07 psf

Christianson & Company COMMERCIAL REAL ESTATE SERVICES www.SpaceAvailableMN.com