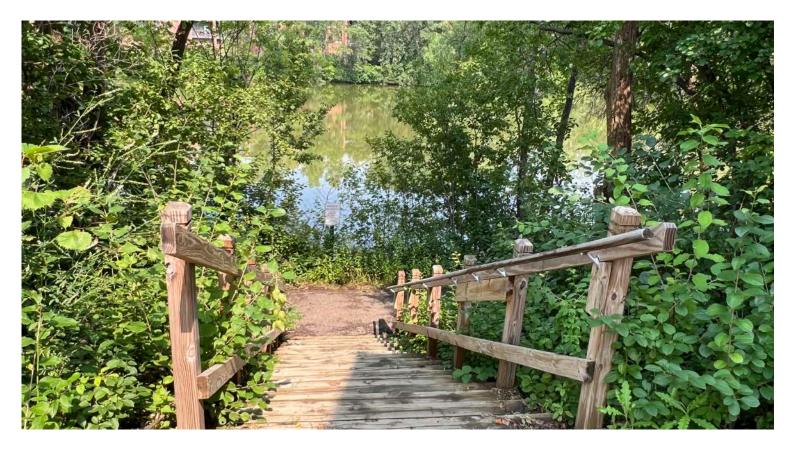

### Highlights and Features:

- 26,317 SF office building
- Located on Shady Oak Parkway and City West Parkway
- Easy access to both Highway 62 and Highway 212
- Tremendous glass lines
- Beautiful views of the large pond
- Walking trails just steps away
- Across from United Health with approximately 6,500 workers
- Co-tenants include Cadence Chiropractic, Urban Speech, Allstate, Alliance Senior Center, Adapt Elite Coaching, and T.J. Hooligan's