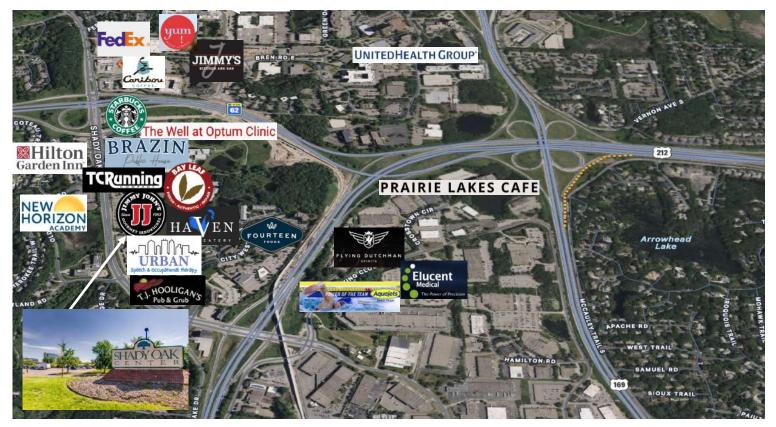

### Highlights and Features:

- 26,317 SF office building
- Located on Shady Oak Parkway and City West Parkway
- Easy access to both Highway 62 and Highway 212
- Tremendous glass lines
- Beautiful views of the large pond
- Walking trails just steps away
- Across from United Health with approximately 6,500 workers
- Co-tenants include Cadence Chiropractic, Urban Speech, Allstate, Alliance Senior Center, Adapt Elite Coaching, and T.J. Hooligan's

## www.SpaceAvailableMN.com

Giving developers, business owners and commercial real estate investors the gifts of experience and personal attention.

Aerial

This information is accurate as of the date of printing and is subject to change without notice. All information is deemed accurate, but cannot be guaranteed.