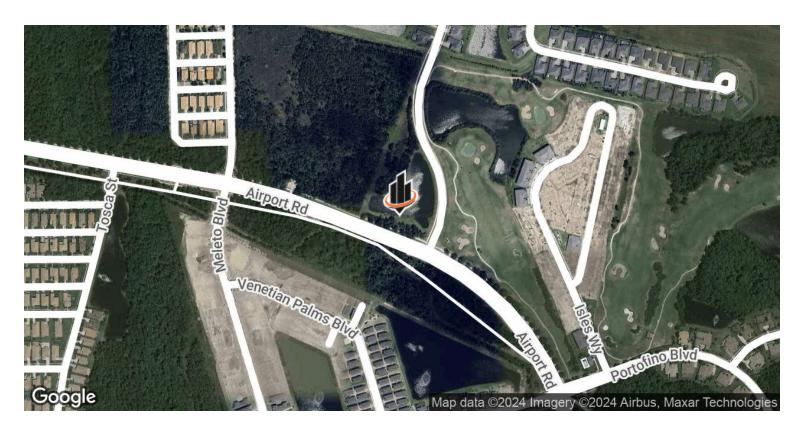

### LOCATION OVERVIEW

AVERAGE HH INCOME

Located at the corner of Airport Road and Monaco Blvd.

\$126.803

\$123,912

\$115.575

\$499,000

## **LOCATION MAPS**