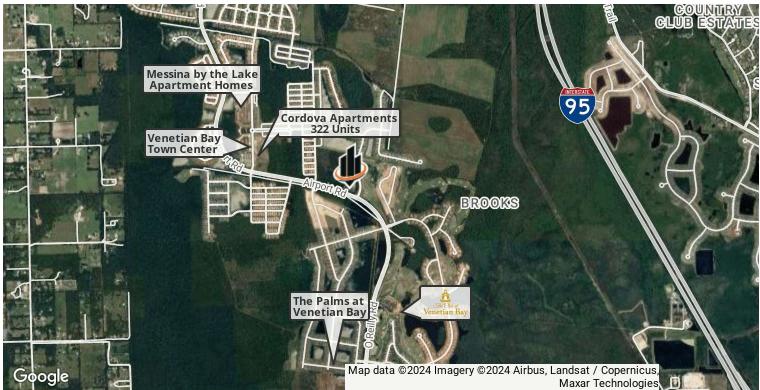

### LOCATION OVERVIEW

AVERAGE HH INCOME

Located at the corner of Airport Road and Monaco Blvd.

\$126.803

\$123,912

\$115.575

\$499,000

## **LOCATION MAPS**