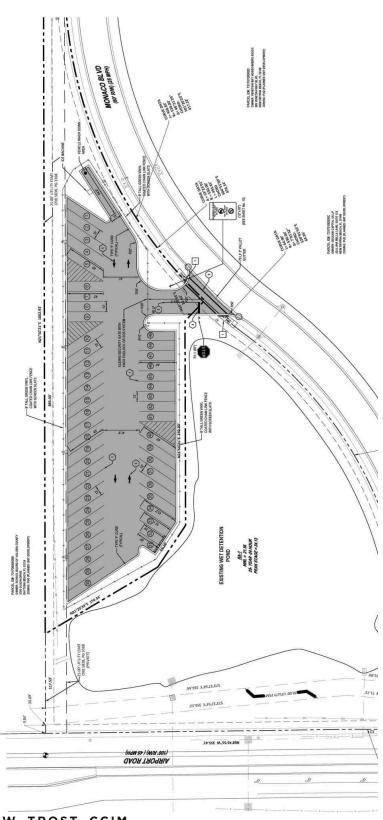

al | Senior Advisor

O: 386.453.4789 O: 386.301.4581 | C: 386.295.5723

chris.butera@svn.com john.trost@svn.com

#### OFFERING SUMMARY

SALE PRICE:

|                  |        |         | +,          |
|------------------|--------|---------|-------------|
| LOT SIZE:        |        |         | 5+/- Acres  |
| PARCEL NO:       |        | 7317-   | -01-00-000B |
| TRAFFIC COUNT:   |        |         | 5,800 AADT  |
| ZONING:          |        |         | PUD         |
| DEMOGRAPHICS     | 1 MILE | 2 MILES | 3 MILES     |
| TOTAL HOUSEHOLDS | 1,692  | 3,806   | 7,150       |
| TOTAL POPULATION | 3,710  | 8,892   | 16,934      |

### LOCATION OVERVIEW

AVERAGE HH INCOME

Located at the corner of Airport Road and Monaco Blvd.

\$126.803

\$123,912



\$115.575

\$499,000

# SITE LAYOUT PLAN



### **CHRIS BUTERA**

JOHN W. TROST, CCIM Principal

O: 386.453.4789

Principal | Senior Advisor O: 386.301.4581 | C: 386.295.5723

chris.butera@svn.com

john.trost@svn.com



## RENDERINGS





**CHRIS BUTERA** JOHN W. TROST, CCIM

Principal Principal | Senior Advisor

O: 386.301.4581 | C: 386.295.5723 O: 386.453.4789

chris.butera@svn.com john.trost@svn.com





## **LOCATION MAPS**





# CHRIS BUTERA

Principal | Principal | Senior Advisor

O: 386.453.4789 O: 386.301.4581 | C: 386.295.5723

chris.butera@svn.com john.trost@svn.com



JOHN W. TROST, CCIM