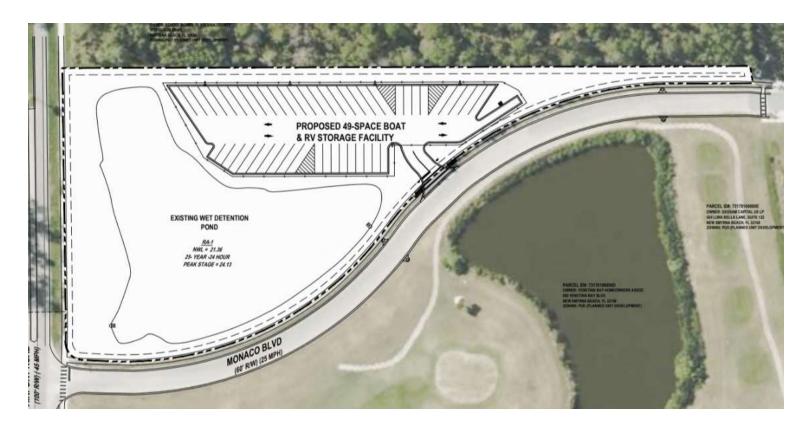

## **VENETIAN BAY RV & BOAT STORAGE SITE**



#### PROPERTY DESCRIPTION

**Prime Investment Opportunity:** Fully Engineered 49-Space RV/Boat Storage Site in New Smyrna Beach, a hotspot for RV and boating enthusiasts.

Discover an exceptional development opportunity inside of the Venetian Bay master planned community with captive demand. This proposed 49-space RV and boat storage site offers a rare chance to capitalize on the existing demand for secure storage in an irreplaceable location.

**Key Features:** Civil engineering plans are complete and will be provided. Buyer just needs to submit them to New Smyrna Beach for approvals.

**49 Designated Spaces:** Ample room for RVs, boats, and trailers, catering to a wide range of clientele.

**Prime Location:** Nestled in the thriving Venetian Bay community, with easy access to major hig