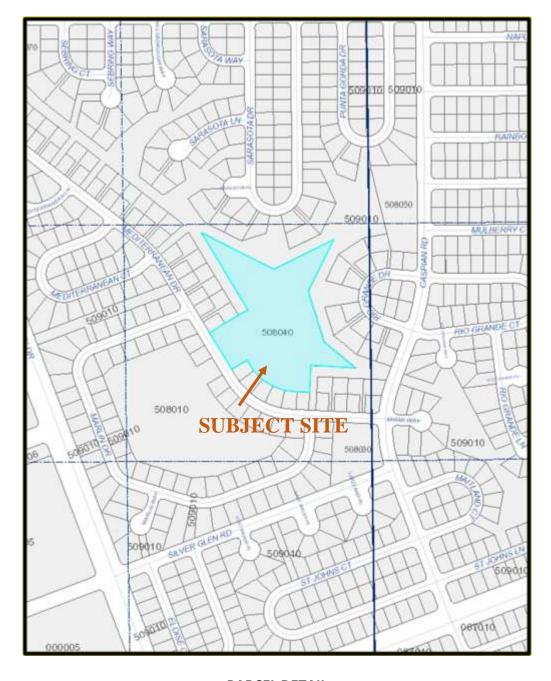

#### **SECTION 1: COMPREHENSIVE PLAN AMENDMENT**

The Future Land Use Map of Ordinance No. 92-36, as amended, (the "Polk County Comprehensive Plan") is hereby amended to reflect a change in the Future Land Use designation on a +/- 8.5 acres site from Residential Low (RL-1X) TO Residential Low (RL-4X) in the Utility Enclave Area (UEA) on the parcel listed below and graphically depicted on the parcel map in Attachment "A".

Parcel Identification Number 282733-934460-508040

Legal Description:

Tract "C" of Poinciana Neighborhood 2 West, Village 7 as recorded in Plat Book 55, Pages 7 through 18 of the Public Records of Polk County, Florida.

Containing 8.5, more or less.

# **Development Area:** Utility Enclave Area

**Location:** South of Cypress Parkway, East of Lake Marion Creek Drive, West of Caspian Road, and North of Marigold Avenue, East of the Haines City city limits.

# Section-33 Township-27 Range-28

PARCEL DETAIL

Note: Not to Scale