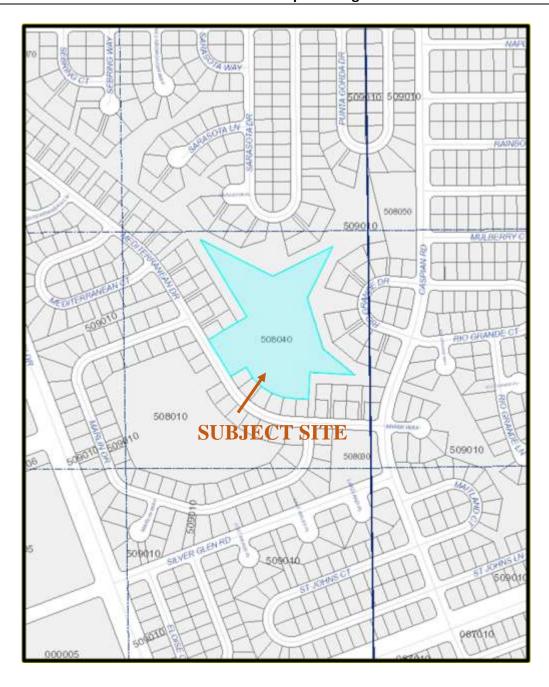

designation on a +/- 8.5 acres site from Development of Regional Impact (DRI) to

Residential Low (RLX) in the Utility Enclave Area (UEA) on the parcel listed below and

graphically depicted on the parcel map in Attachment "A".

Parcel Identification Number 282733-934460-508040

Legal Description:

Tract "C" of Poinciana Neighborhood 2 West, Village 7 as recorded in Plat Book 55,

Pages 7 through 18 of the Public Records of Polk County, Florida.

# **Development Area:** Utility Enclave Area

**Location:** South of Cypress Parkway, East of Lake Marion Creek Drive, West of Caspian Road, and North of Marigold Avenue, East of the Haines City city limits.

# Section-33 Township-27 Range-28

PARCEL DETAIL

Note: Not to Scale