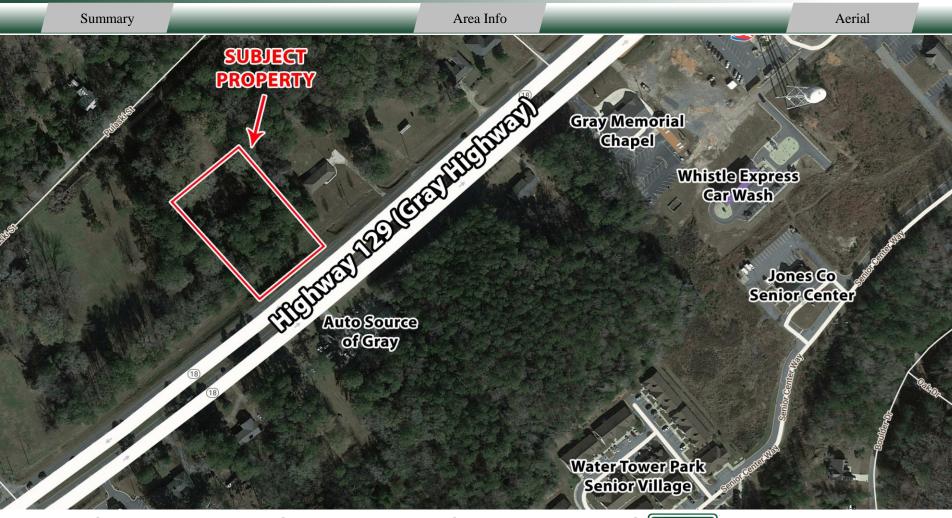

#### **PROPERTY**

**Property Address:** Highway 129 (Gray Highway)

Gray, GA 31032

County: Jones

**Utilities:** All utilities available

**Frontage:** 260'ft on Highway 129

**Traffic Count:** Highway 129 – 10,663 VPD

### SITE

Site Size: 1.914 Acres

**Parcel ID:** G07 00 229

**Zoning:** C-2 (With historic overlay)

REDUCED PRICE: \$79,000 SALE PRICE: \$123,900

| Demographics<br>2023 | 3 Miles  | 5 Miles  | 10 Miles |
|----------------------|----------|----------|----------|
| Population           | 7,963    | 11,832   | 34,160   |
| Avg HH Income        | \$92,987 | \$99,373 | \$84,132 |
| Median Age           | 39.3     | 40.7     | 40.2     |