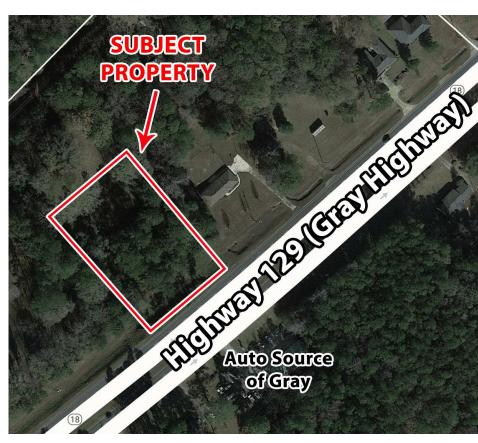

#### **PROPERTY**

**Property Address:** Highway 129 (Gray Highway)

Gray, GA 31032

County: Jones

**Utilities:** All utilities available

**Frontage:** 260'ft on Highway 129

**Traffic Count:** Highway 129 – 10,663 VPD

### SITE

Site Size: 1.914 Acres

**Parcel ID:** G07 00 229

**Zoning:** C-2 (With historic overlay)

REDUCED PRICE: \$79,000 SALE PRICE: \$123,900

| Demographics<br>2023 | 3 Miles  | 5 Miles  | 10 Miles |
|----------------------|----------|----------|----------|
| Population           | 7,963    | 11,832   | 34,160   |
| Avg HH Income        | \$92,987 | \$99,373 | \$84,132 |
| Median Age           | 39.3     | 40.7     | 40.2     |