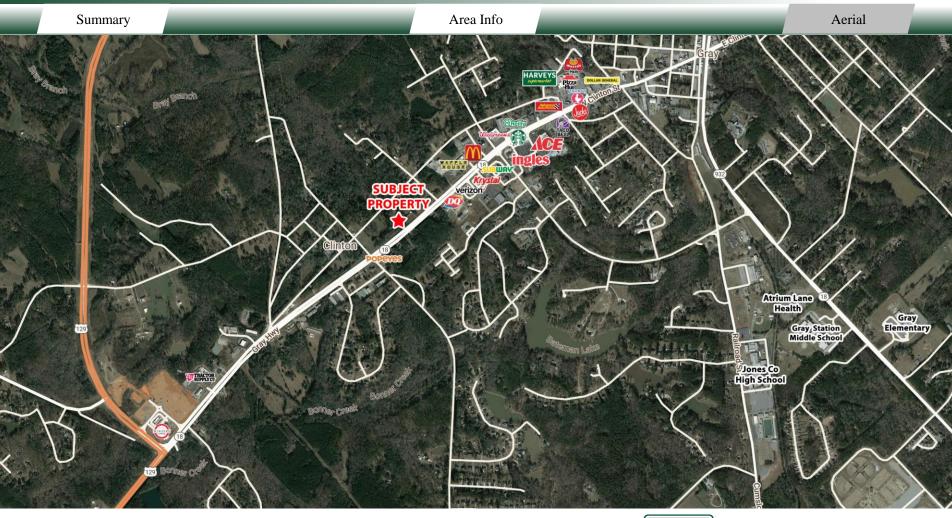

#### **LOCATION**

Property is conveniently located 12± miles from Downtown Macon. Surrounding neighbors include Auto Source of Gray, Popeyes, Dairy Queen, McDonald's, Verizon, Tri-County EMC, Robins Financial, Cadence Bank, Ingles, and many more retailer, restaurants, and businesses.