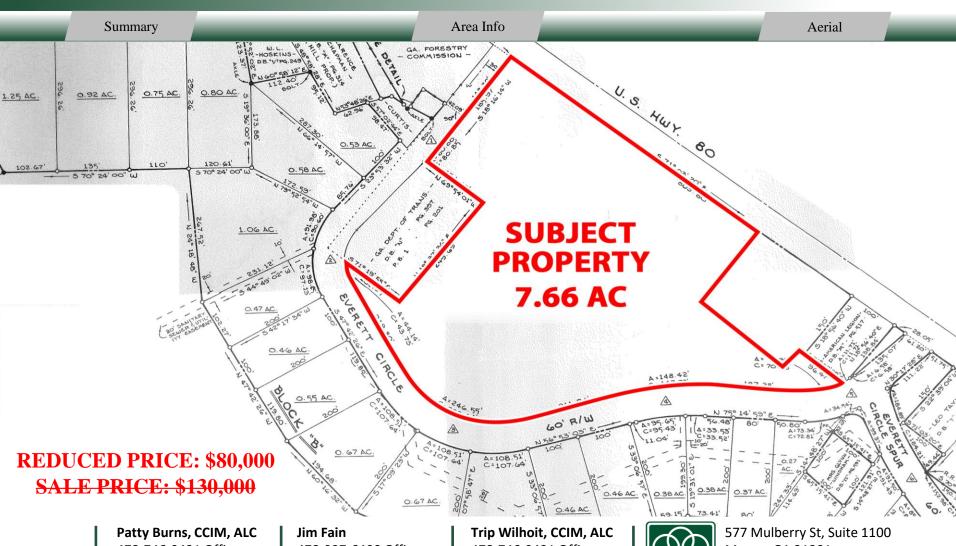

### **PROPERTY**

Property Address: Highway 80

Jeffersonville, GA 31044

County: Twiggs

**Utilities:** All Available

**Topography:** Level & Road Grade

**Frontage:** 595'ft on Highway 80

**Property Taxes:** \$249.31 (2023 est.)

**Traffic Count:** Highway 80 – 7,240 VPD Bullard Road – 1,035 VPD

SITE

**Site Size:** 7.66 AC

Parcel ID: JV02B 036

**Zoning:** R-2

**REDUCED PRICE: \$80,000** 

**SALE PRICE: \$130,000** 

| Demographics<br>2023 | 1 Mile   | 3 Miles  | 5 Miles  |
|----------------------|----------|----------|----------|
| Population           | 359      | 843      | 1,491    |
| Avg HH Income        | \$70,624 | \$70,148 | \$72,406 |
| Median Age           | 52.4     | 53.0     | 52.6     |