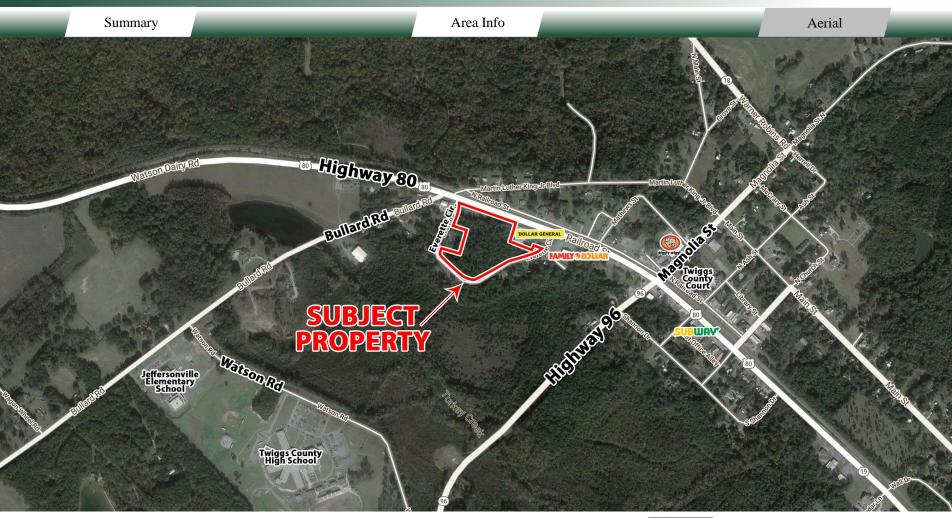

### **LOCATION**

Located near the historic downtown Jeffersonville, just south of Georgia Forestry Commission. Situated on the corner of Everette Circle and Highway 80. Surrounding neighbors include Georgia Forestry Commission, Dollar General, Family Dollar, Piggly Wiggly, Twiggs County Courthouse, Subway, and others.