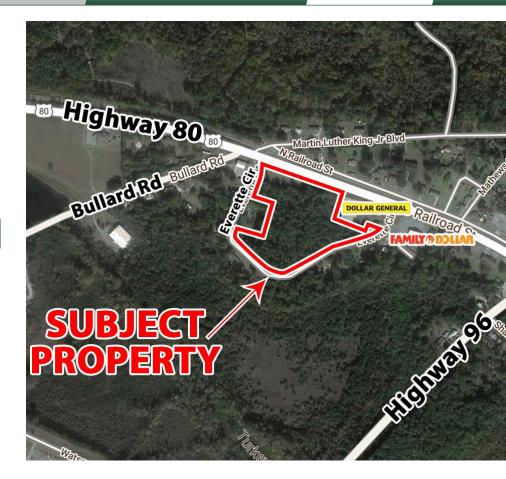

### **LOCATION**

Located near the historic downtown Jeffersonville, just south of Georgia Forestry Commission. Situated on the corner of Everette Circle and Highway 80. Surrounding neighbors include Georgia Forestry Commission, Dollar General, Family Dollar, Piggly Wiggly, Twiggs County Courthouse, Subway, and others.