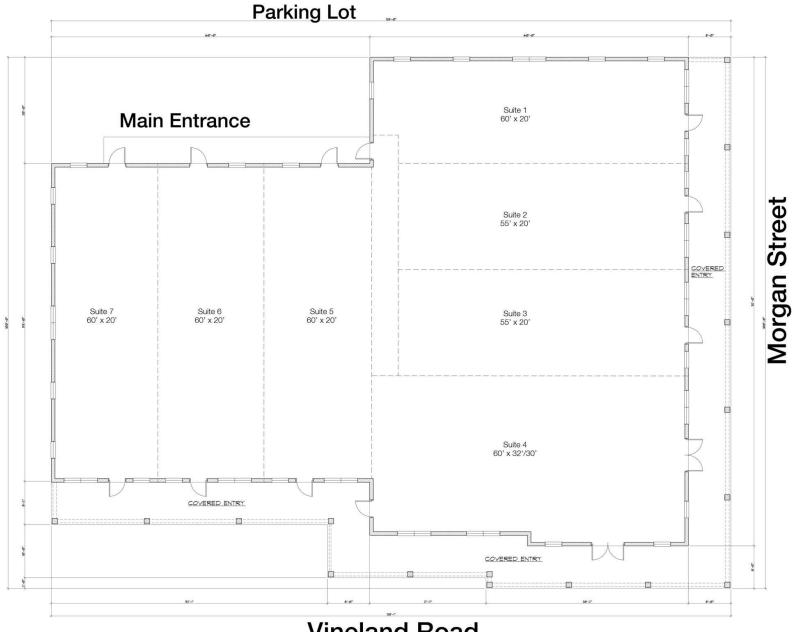

## **Property Highlights**

- New construction estimated finish date October 2024 - can start tenant improvements then
- Pre-construction leasing rate; with \$30/SF Improvement Allowance
- Minimum unit size is 1,200 SF; up to 9,063 SF (entire building); 1 tenant signed
- Allows retail and office use; Ceiling height: 18 feet
- Parking 4/1000 SF
- Zoning: PCD Planned Commercial Development (Orange County)
- Corner location allows for access from both Vineland Rd and Morgan Street
- Just 2 blocks north of Colonial Drive (SR 50)
- Surrounded by dense residential development