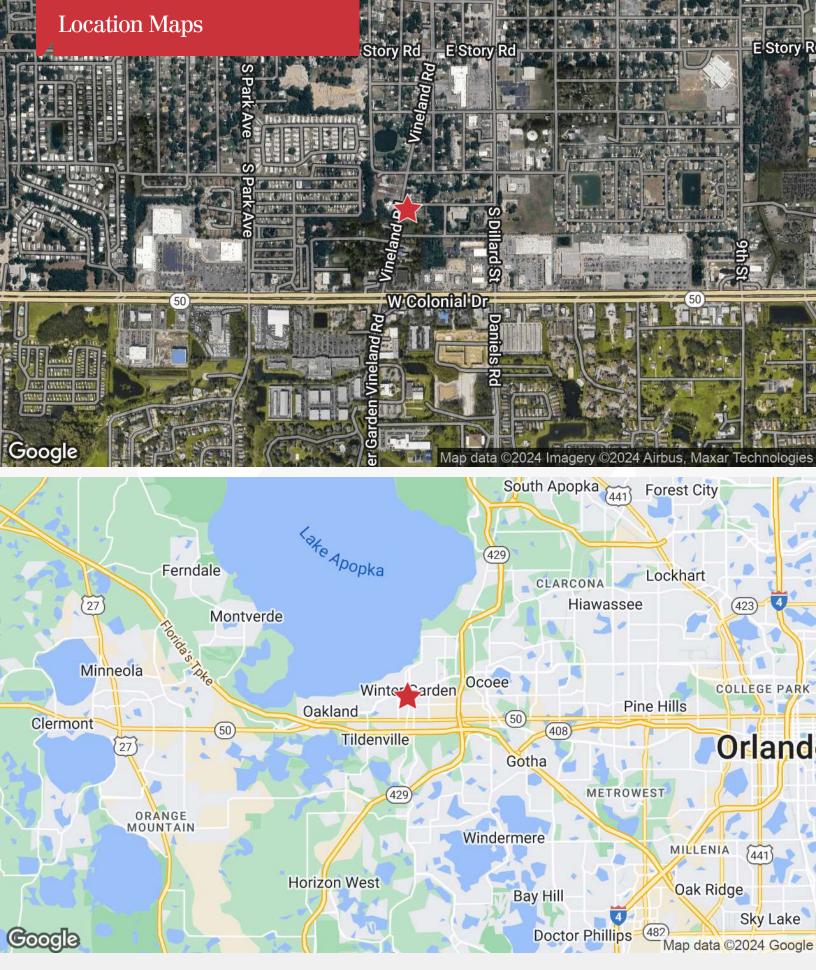

## Morgan Commerce Center

981 Vineland Road, Winter Garden, Florida 34787

## **Property Highlights**

- New construction estimated finish date October 2024 - can start tenant improvements then
- Pre-construction leasing rate; with \$30/SF Improvement Allowance
- Minimum unit size is 1,200 SF; up to 9,063 SF (entire building); 1 tenant signed
- Allows retail and office use; Ceiling height: 18 feet
- Parking 4/1000 SF
- Zoning: PCD Planned Commercial Development (Orange County)
- Corner location allows for access from both Vineland Rd and Morgan Street
- Just 2 blocks north of Colonial Drive (SR 50)
- Surrounded by dense residential development