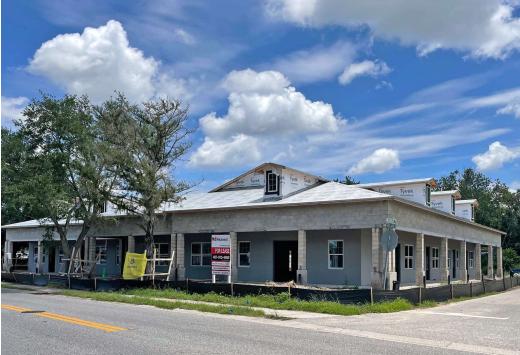

## **Property Highlights**

- New construction estimated finish date October 2024 - can start tenant improvements then
- Pre-construction leasing rate; with \$30/SF Improvement Allowance
- Minimum unit size is 1,200 SF; up to 9,063 SF (entire building); 1 tenant signed
- Allows retail and office use; Ceiling height: 18 feet
- Parking 4/1000 SF
- Zoning: PCD Planned Commercial Development (Orange County)
- Corner location allows for access from both Vineland Rd and Morgan Street
- Just 2 blocks north of Colonial Drive (SR 50)
- Surrounded by dense residential development