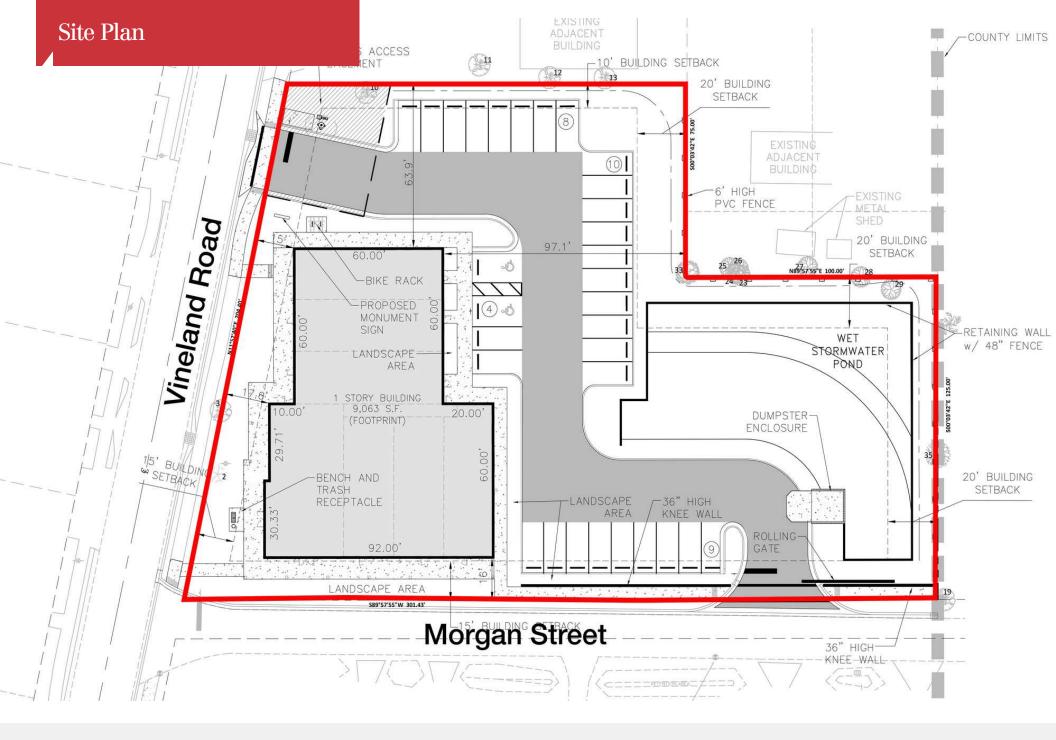

## **Property Highlights**

- New construction estimated finish date October 2024 - can start tenant improvements then
- Pre-construction leasing rate; with \$30/SF Improvement Allowance
- Minimum unit size is 1,200 SF; up to 9,063 SF (entire building); 1 tenant signed
- Allows retail and office use; Ceiling height: 18 feet
- Parking 4/1000 SF
- Zoning: PCD Planned Commercial Development (Orange County)
- Corner location allows for access from both Vineland Rd and Morgan Street
- Just 2 blocks north of Colonial Drive (SR 50)
- Surrounded by dense residential development