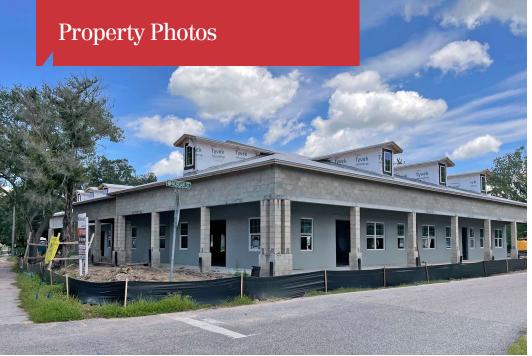

## **Property Highlights**

- New construction estimated finish date October 2024 - can start tenant improvements then
- Pre-construction leasing rate; with \$30/SF Improvement Allowance
- Minimum unit size is 1,200 SF; up to 9,063 SF (entire building); 1 tenant signed
- Allows retail and office use; Ceiling height: 18 feet
- Parking 4/1000 SF
- Zoning: PCD Planned Commercial Development (Orange County)
- Corner location allows for access from both Vineland Rd and Morgan Street
- Just 2 blocks north of Colonial Drive (SR 50)
- Surrounded by dense residential development