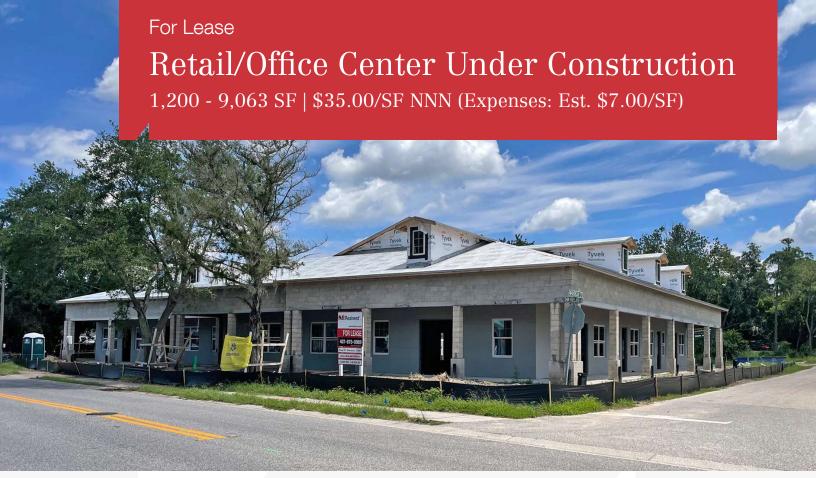

## Morgan Commerce Center

981 Vineland Road, Winter Garden, Florida 34787

## **Property Highlights**

- New construction estimated finish date October 2024 - can start tenant improvements then
- Pre-construction leasing rate; with \$30/SF Improvement Allowance
- Minimum unit size is 1,200 SF; up to 9,063 SF (entire building); 1 tenant signed
- Allows retail and office use; Ceiling height: 18 feet
- Parking 4/1000 SF
- Zoning: PCD Planned Commercial Development (Orange County)
- Corner location allows for access from both Vineland Rd and Morgan Street
- Just 2 blocks north of Colonial Drive (SR 50)
- Surrounded by dense residential development

Lease Rate: \$35.00/SF NNN (Expenses: Est. \$7.00/SF)

For more information

Paul P. Partyka, CCIM, MiCP, CIPS

C: 407 341 0805 ppartyka@realvest.com

The information contained herein has been given to us by the owner of the property or other sources we deem reliable. We have no reason to doubt its accuracy, but we do not guarantee it. All information should be verified prior to purchase or lease. Unless otherwise noted, the property is being offered as-is, where is, with all faults.