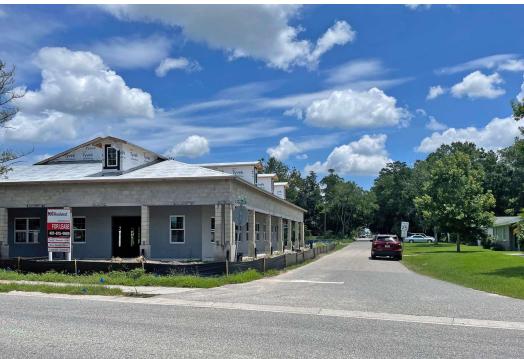

## Morgan Commerce Center

981 Vineland Road, Winter Garden, Florida 34787

## **Property Highlights**

- New construction estimated finish date October 2024 - can start tenant improvements then
- Pre-construction leasing rate; with \$30/SF Improvement Allowance
- Minimum unit size is 1,200 SF; up to 9,063 SF (entire building); 1 tenant signed
- Allows retail and office use; Ceiling height: 18 feet
- Parking 4/1000 SF
- Zoning: PCD Planned Commercial Development (Orange County)
- Corner location allows for access from both Vineland Rd and Morgan Street
- Just 2 blocks north of Colonial Drive (SR 50)
- Surrounded by dense residential development