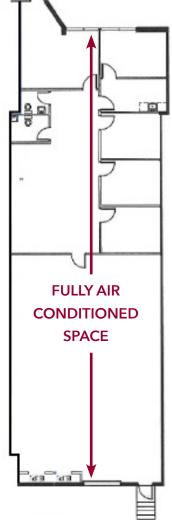

### **PROPERTY FEATURES | SUITE A-6**

| PREMISES SIZE | 3,355 SF                                   |
|---------------|--------------------------------------------|
| OFFICE AREA   | <u>+</u> 1,684 SF                          |
| WAREHOUSE     | <u>+</u> 1,671 SF                          |
| CLEAR HEIGHT  | 16'                                        |
| LOADING       | (1) Dock-High Door                         |
| INTERNET      | Available through Frontier and/or Spectrum |