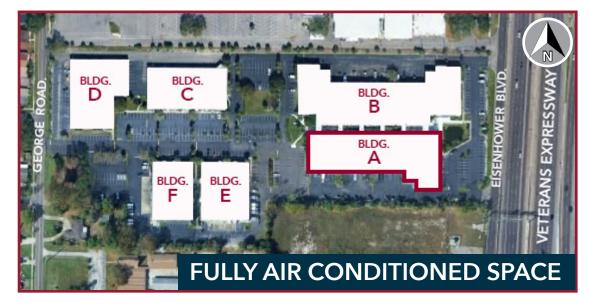

#### **PROPERTY OVERVIEW**

Discover Eisenhower Technology Park, located in the prominent Tampa Airport Industrial Submarket. Strategically located to meet the needs of modern businesses, Eisenhower Technology Park offers a dynamic environment designed to foster innovation and growth.

#### **PROPERTY HIGHLIGHTS**

- Located across from Tampa International Airport
- Mixed loading door positions available
- Immediate access to the Veteran's Expressway & I-275
- Two points of ingress and egress into the park
- Prime location for business to business connectivity among other warehouse occupiers
- Small bay warehouses for industrial users