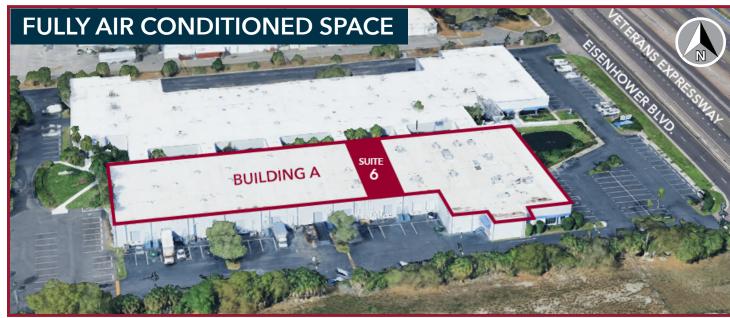

## 4710 EISENHOWER BLVD., SUITE A-6, TAMPA, FL 33634

### **PROPERTY FEATURES | SUITE A-6**

| PREMISES SIZE | 3,355 SF                                   |
|---------------|--------------------------------------------|
| OFFICE AREA   | <u>+</u> 1,684 SF                          |
| WAREHOUSE     | <u>+</u> 1,671 SF                          |
| CLEAR HEIGHT  | 16'                                        |
| LOADING       | (1) Dock-High Door                         |
| INTERNET      | Available through Frontier and/or Spectrum |