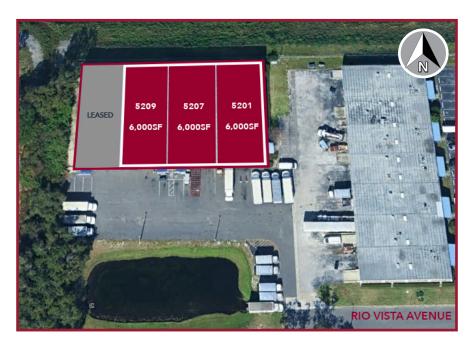

## FOR LEASE 18,000 SF AVAILABLE NOW

5201, 5207, 5209 W. RIO VISTA AVE. TAMPA, FL 33634

# **PROPERTY FEATURES**BLDG. 14 | SUITES 5201, 5207, 5209

| PREMISES SIZE | 18,000 SF Combined                         |
|---------------|--------------------------------------------|
| OFFICE AREA   | <u>+</u> 1,100 SF Combined                 |
| CLEAR HEIGHT  | 16'                                        |
| LOADING       | (6) Dock-High Doors Combined               |
| POWER         | 3-Phase                                    |
| SPRINKLER     | Wet Pipe                                   |
| INTERNET      | Available through Frontier and/or Spectrum |