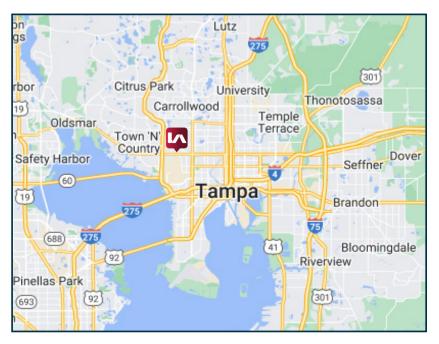

### **PROPERTY HIGHLIGHTS**

- Located across from Tampa International Airport off W. Hillsborough Ave.
- Mixed loading door positions available
- Immediate access to the Veteran's Expressway & I-275
- Two points of ingress and egress into the park
- Prime location for business to business connectivity among other warehouse occupiers
- Small bay warehouses for industrial users