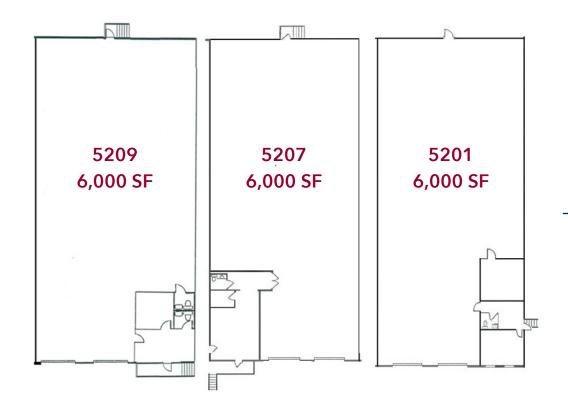

SUITES 5201, 5207, 5209

| PREMISES SIZE | 18,000 SF Combined                         |
|---------------|--------------------------------------------|
| OFFICE AREA   | <u>+</u> 1,100 SF Combined                 |
| CLEAR HEIGHT  | 16'                                        |
| LOADING       | (6) Dock-High Doors Combined               |
| POWER         | 3-Phase                                    |
| SPRINKLER     | Wet Pipe                                   |
| INTERNET      | Available through Frontier and/or Spectrum |

JESSICA MIZRAHI, SIOR Founding Principal jmizrahi@lee-associates.com D 813.804.0886 JULIA SILVA, SIOR President | Broker jsilva@lee-associates.com D 813.230.8008 BEN EWERS Jr. Associate bewers@lee-associates.com D 352.362.8535







### **BUILDING 14 | FLOOR PLANS**





### **PROPERTY HIGHLIGHTS**

- Located across from Tampa International Airport off W. Hillsborough Ave.
- Mixed loading door positions available
- Immediate access to the Veteran's Expressway & I-275
- Two points of ingress and egress into the park
- Prime location for business to business connectivity among other warehouse occupiers
- Small bay warehouses for industrial users

JESSICA MIZRAHI, SIOR Founding Principal jmizrahi@lee-associates.com D 813.804.0886 JULIA SILVA, SIOR President | Broker jsilva@lee-associates.com D 813.230.8008 BEN EWERS Jr. Associate bewers@lee-associates.com D 352.362.8535