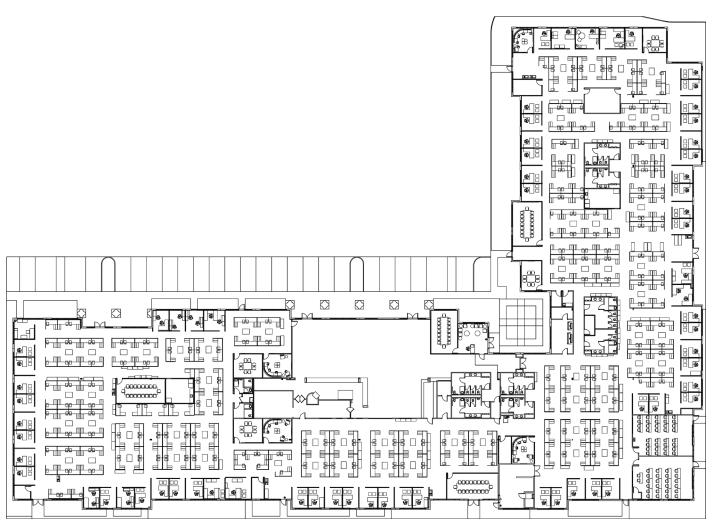

#### PROPERTY HIGHLIGHTS

EASY ACCESS TO INTERSTATE-4, S.R. 528 AND THE FLORIDA TURNPIKE

LOCATED MINUTES FROM ORLANDO INTERNATIONAL AIRPORT

OPEN PLAN WITH PERIMETER OFFICES

12 FOOT CLEAR HEIGHT WITH FLOOR TO CEILING GLASS IN-PLACE

#### **SUITE 300 - 61,686± RSF**

Six (6) EV Charging Stations

Available 07/01/25