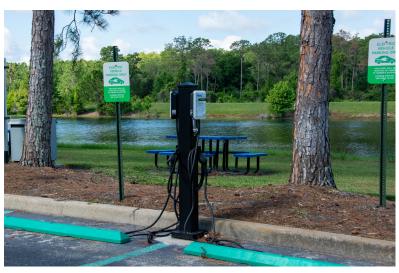

**EV CHARGING STATIONS ON-SITE** 

BUILDING SIGNAGE AND
MONUMENT SIGNAGE AVAILABLE

**OUTSIDE SEATING AREAS** 

6/1,000 SF PARKING RATIO

#### **SUITE 300 - 61,686± RSF**

Six (6) EV Charging Stations

Available 07/01/25