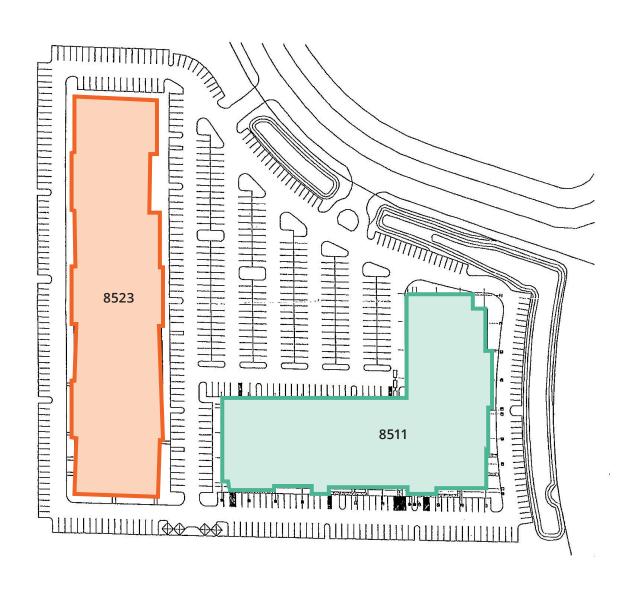

### Introduction

Lincoln Park at SouthPark is a first-class office campus located off of John Young Parkway in Orlando, Florida. The campus features two single-story office buildings and offers immediate access to major thoroughfares and excellent exposure.