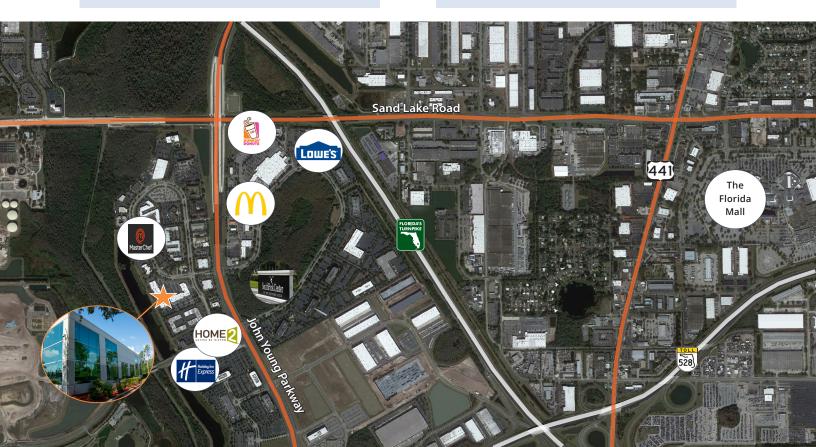

#### PROPERTY HIGHLIGHTS

EASY ACCESS TO INTERSTATE-4, S.R. 528 AND THE FLORIDA TURNPIKE

LOCATED MINUTES FROM ORLANDO INTERNATIONAL AIRPORT

OPEN PLAN WITH PERIMETER OFFICES

12 FOOT CLEAR HEIGHT WITH FLOOR TO CEILING GLASS IN-PLACE