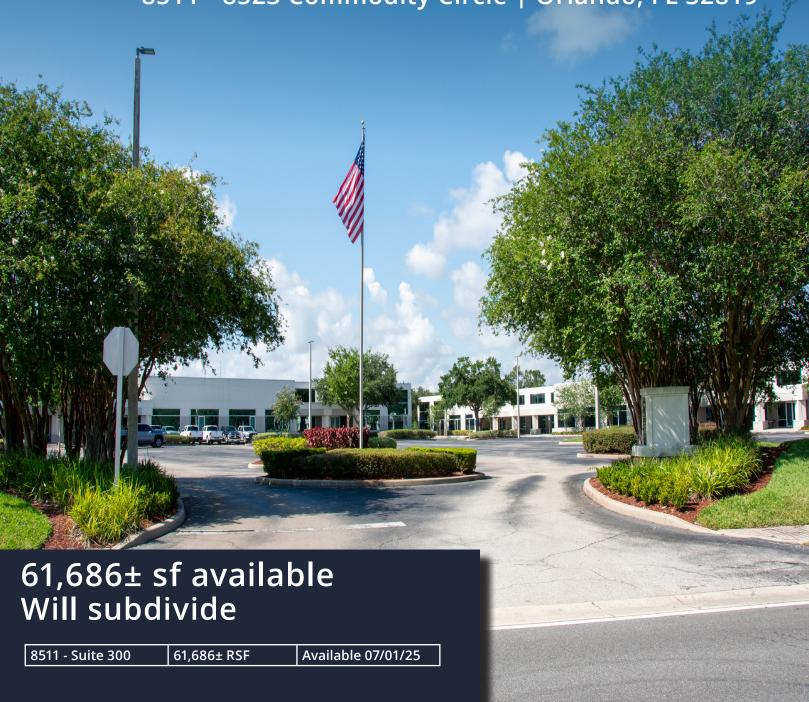

### Introduction

Lincoln Park at SouthPark is a first-class office campus located off of John Young Parkway in Orlando, Florida. The campus features two single-story office buildings and offers immediate access to major thoroughfares and excellent exposure.

#### **SUITE 300 - 61,686± RSF**

Six (6) EV Charging Stations

Available 07/01/25