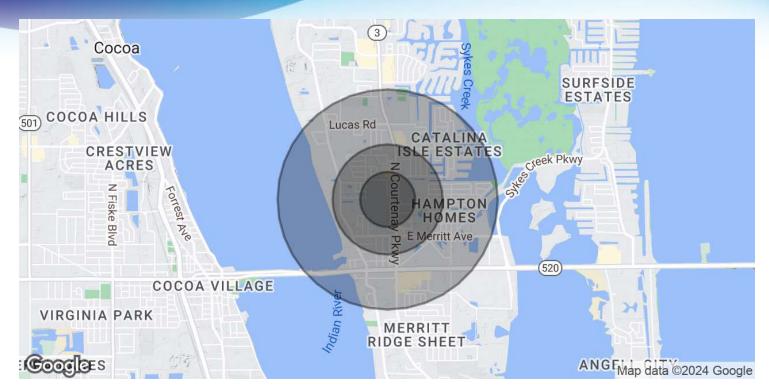

## **DEMOGRAPHICS MAP & REPORT**

• 585 N Courtenay Pkwy Merritt Island, FL 32953

| POPULATION                              | 0.25 MILES               | 0.5 MILES               | I MILE                 |
|-----------------------------------------|--------------------------|-------------------------|------------------------|
| Total Population                        | 784                      | 1,561                   | 7,793                  |
| Average Age                             | 40.4                     | 41.0                    | 41.1                   |
| Average Age (Male)                      | 40.0                     | 40.5                    | 40. I                  |
| Average Age (Female)                    | 37.0                     | 42.3                    | 42.0                   |
|                                         |                          |                         |                        |
|                                         |                          |                         |                        |
| HOUSEHOLDS & INCOME                     | 0.25 MILES               | 0.5 MILES               | I MILE                 |
| HOUSEHOLDS & INCOME<br>Total Households | <b>0.25 MILES</b><br>532 | <b>0.5 MILES</b><br>943 | <b>I MILE</b><br>4,139 |
|                                         |                          |                         |                        |
| Total Households                        | 532                      | 943                     | 4,139                  |
| Total Households<br># of Persons per HH | 532<br>1.5               | 943<br>1.7              | 4,139<br>1.9           |