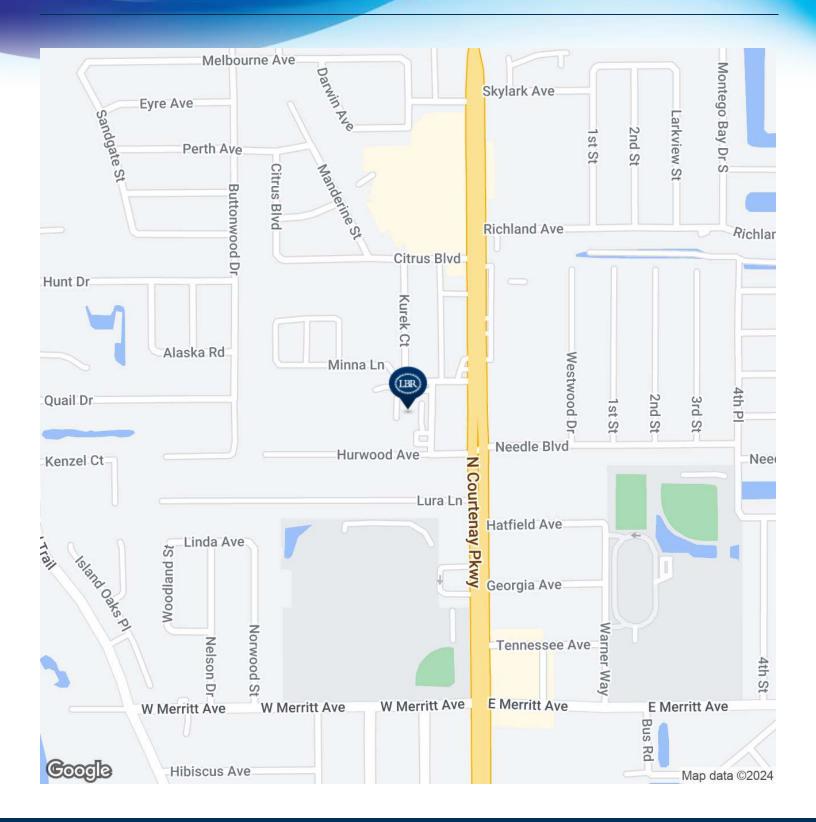

|      |

| SPACE    | SPACE USE | LEASE RATE    | LEASE TYPE     | SIZE (SF) | TERM       | COMMENTS |
|----------|-----------|---------------|----------------|-----------|------------|----------|
| Unit 102 |           | \$15.00 SF/YR | Modified Gross | 1,300 SF  | Negotiable |          |
| Unit 201 |           | \$15.00 SF/YR | Modified Gross | 1,300 SF  | Negotiable |          |
| Unit 202 |           | \$15.00 SF/YR | Modified Gross | 1,300 SF  | Negotiable |          |

#### ROB BECKNER, SIOR CHARLES DUVALL

Principal 321.722.0707 XII rob@teamlbr.com Office Sales & Leasing 321.722.0707 X19 charles@teamlbr.com Lightle Beckner Robison, Inc. 321.722.0707 • teamlbr.com 70 W. Hibiscus Blvd., Melbourne, FL 32901

# LOCATION MAP

• 585 N Courtenay Pkwy Merritt Island, FL 32953



### ROB BECKNER, SIOR CHARLES DUVALL

Principal 321.722.0707 XII rob@teamlbr.com Office Sales & Leasing 321.722.0707 X19 <u>charle</u>s@teamlbr.com Lightle Beckner Robison, Inc. 321.722.0707 • teamlbr.com 70 W. Hibiscus Blvd., Melbourne, FL 32901

## **DEMOGRAPHICS MAP & REPORT**

• 585 N Courtenay Pkwy Merritt Island, FL 32953



| POPULATION                              | 0.25 MILES               | 0.5 MILES               | I MILE                 |
|-----------------------------------------|--------------------------|-------------------------|------------------------|
| Total Population                        | 784                      | 1,561                   | 7,793                  |
| Average Age                             | 40.4                     | 41.0                    | 41