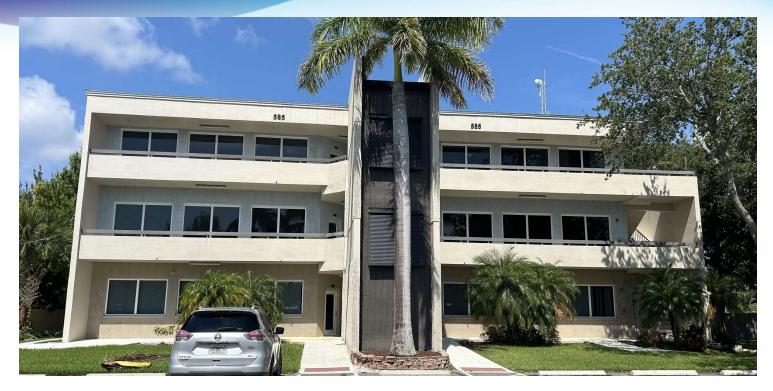

# **EXECUTIVE SUMMARY**

• 585 N Courtenay Pkwy Merritt Island, FL 32953

| OFFERING SUMMAR | Y                  | PROPERTY OVERVIEW                                                                                                      |
|-----------------|--------------------|------------------------------------------------------------------------------------------------------------------------|
| Available SF:   | 1,300 SF           | Three (3) office units available<br>Each unit is +/- 1300 SF                                                           |
|                 |                    | LOCATION OVERVIEW                                                                                                      |
| Lease Rate:     | \$15.00 SF/yr (MG) | Located in Merritt Island on N Courtenay Pkwy<br>Great location with freestanding office building<br>6.9 miles to 1-95 |
| Lot Size:       | 0.03 Acres         | 0.7 miles off of E Merritt Island Cswy<br>2.7 miles to USI                                                             |
| Building Size:  | 7,800 SF           |                                                                                                                        |
| Zoning:         | BU-1               |                                                                                                                        |