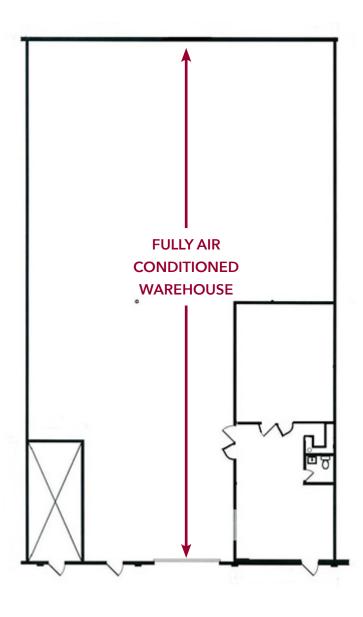

## PROPERTY FEATURES | SUITE 4901-B1

| PREMISES SIZE | 4,982 SF                                   |
|---------------|--------------------------------------------|
| OFFICE AREA   | <u>+</u> 864                               |
| WAREHOUSE     | <u>+</u> 4118                              |
| CLEAR HEIGHT  | 18'                                        |
| LOADING       | (1) Grade-Level Dock Door                  |
| POWER         | 3-Phase, 100 Amp                           |
| INTERNET      | Available through Frontier and/or Spectrum |