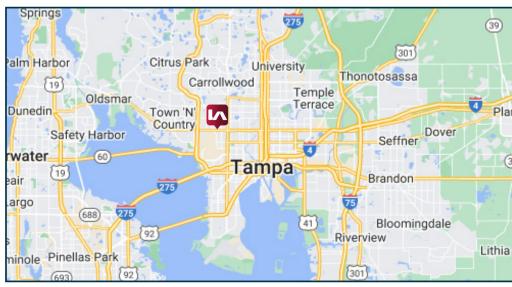

## **PROPERTY OVERVIEW**

Welcome to Airport Industrial Park, where strategic location meets unparalleled convenience in Tampa, Florida. Positioned across from Tampa International Airport, our park offers prime industrial real estate tailored to meet the diverse needs of industrial and commercial enterprises.

## **PROPERTY HIGHLIGHTS**

- Located across from Tampa International Airport off W. Hillsborough Ave.
- Mixed loading door positions available
- Immediate access to the Veteran's Expressway & I-275
- Two points of ingress and egress into the park
- Prime location for business to business connectivity among other warehouse occupiers
- Small bay warehouses for industrial users