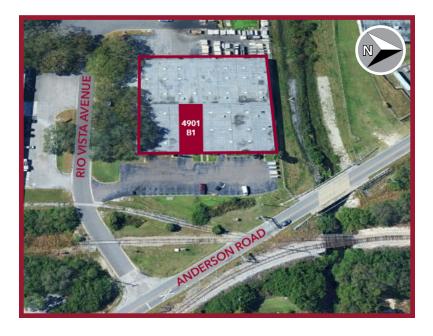

## FOR LEASE | 4,982 SF AVAILABLE NOVEMBER 1, 2024 4901-B1 W. RIO VISTA AVE. | TAMPA, FL 33634

## **PROPERTY HIGHLIGHTS**

- Located across from Tampa International Airport off W. Hillsborough Ave.
- Mixed loading door positions available
- Immediate access to the Veteran's Expressway & I-275
- Two points of ingress and egress into the park
- Prime location for business to business connectivity among other warehouse occupiers
- Small bay warehouses for industrial users