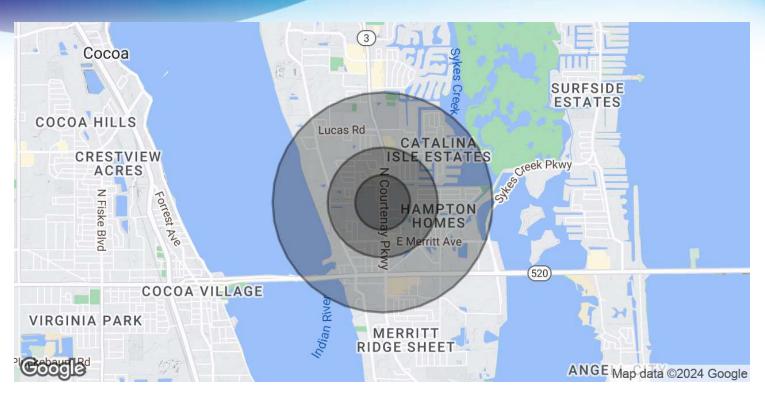

# **DEMOGRAPHICS MAP & REPORT**

• 595 N Courtenay Pkwy Merritt Island, FL 32953

| POPULATION           | 0.25 MILES        | 0.5 MILES | I MILE    |
|----------------------|-------------------|-----------|-----------|
| Total Population     | 795               | 2,906     | 7,917     |
| Average Age          | 40.2              | 40.6      | 41.1      |
| Average Age (Male)   | 39.6              | 41.0      | 39.8      |
| Average Age (Female) | 37.8              | 39.1      | 42.2      |
|                      |                   |           |           |
| HOUSEHOLDS & INCOME  | 0.25 <b>MILES</b> | 0.5 MILES | I MILE    |
| Total Households     | 530               | 1,870     | 4,166     |
| # of Persons per HH  | 1.5               | 1.6       | 1.9       |
| Average HH Income    | \$40,772          | \$42,377  | \$53,772  |
| Average House Value  | \$530,439         | \$285,402 | \$333,454 |