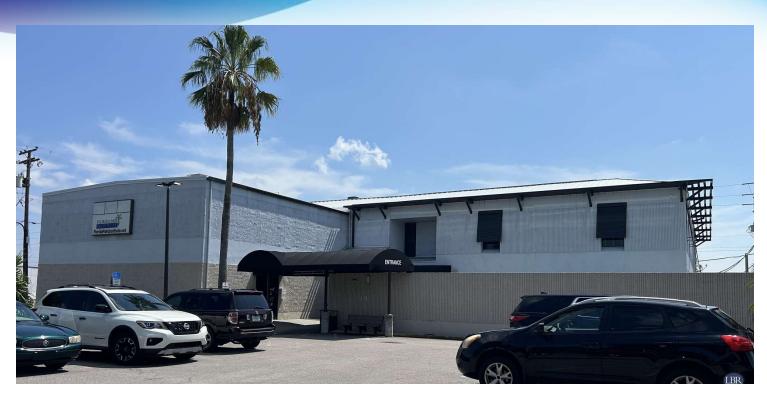

# **EXECUTIVE SUMMARY**

• 595 N Courtenay Pkwy Merritt Island, FL 32953

#### **PROPERTY OVERVIEW**

| Available SF:  | 2,200 - 2,840 SF              | Office and medical spaces available                                                                                                                                                  |  |  |  |
|----------------|-------------------------------|--------------------------------------------------------------------------------------------------------------------------------------------------------------------------------------|--|--|--|
| Lease Rate:    | \$13.00 SF/yr (\$7.57<br>NNN) | Unit 204:<br>Office space<br>I executive office and 3 offices<br>storage closet and break room<br>one bathroom                                                                       |  |  |  |
| Lot Size:      | 0.23 Acres                    | Unit 206:                                                                                                                                                                            |  |  |  |
| Year Built:    | 1983                          | Medical office space<br>5 exam rooms<br>Private client restroom<br>1 office, waiting room, reception area, lab room, and admin room                                                  |  |  |  |
| Building Size: | 20,790 SF                     | LOCATION OVERVIEW                                                                                                                                                                    |  |  |  |
| Zoning:        | BU-1                          | Located in Merritt Island on N Courtenay Pkwy<br>Great location with freestanding office building<br>6.9 miles to I-95<br>0.7 miles off of E Merritt Island Cswy<br>2.7 miles to USI |  |  |  |