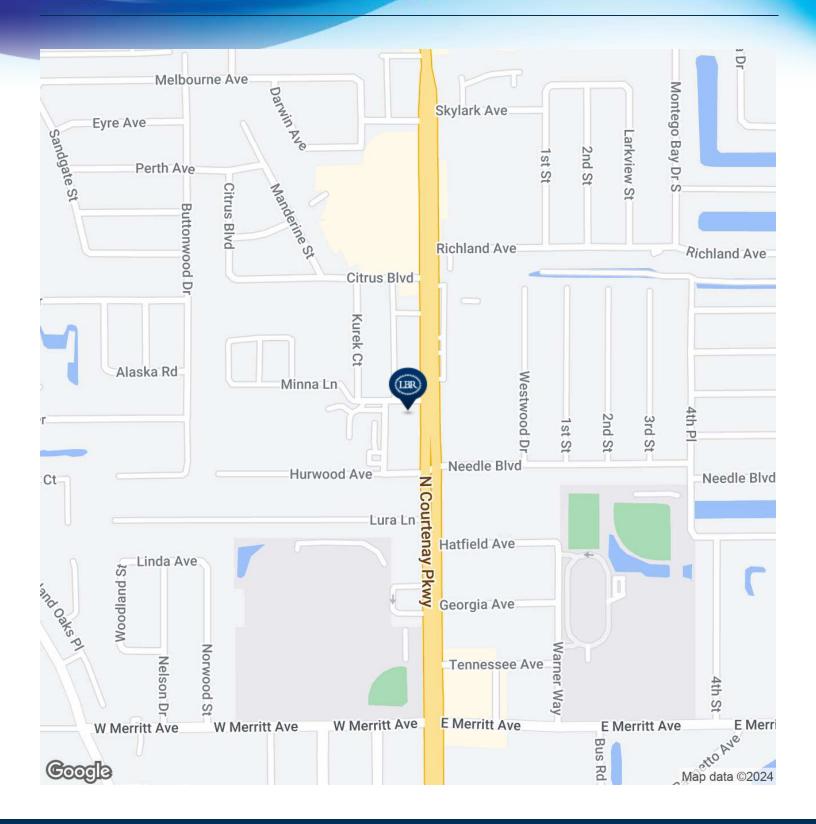

NNN | 2,200 SF         | Negotiable |          |
| Unit 206    |                                                   | \$13.00 SF/YR | \$7.57 NNN | 2,840 SF         | Negotiable |          |

### ROB BECKNER, SIOR CHARLES DUVALL

Principal 321.722.0707 XII rob@teamlbr.com Office Sales & Leasing 321.722.0707 X19 charles@teamlbr.com Lightle Beckner Robison, Inc. 321.722.0707 • teamlbr.com 70 W. Hibiscus Blvd., Melbourne, FL 32901

# • 595 N Courtenay Pkwy Merritt Island, FL 32953









## ROB BECKNER, SIOR CH

Principal 321.722.0707 XII rob@teamlbr.com CHARLES DUVALL Office Sales & Leasing 321.722.0707 X19

charles@teamlbr.com

Lightle Beckner Robison, Inc. 321.722.0707 • teamlbr.com 70 W. Hibiscus Blvd., Melbourne, FL 32901

# LOCATION MAP

• 595 N Courtenay Pkwy Merritt Island, FL 32953



### ROB BECKNER, SIOR CHARLES DUVALL

Principal 321.722.0707 XII rob@teamlbr.com Office Sales & Leasing 321.722.0707 X19 charles@teamlbr.com Lightle Beckner Robison, Inc. 321.722.0707 • teamlbr.com 70 W. Hibiscus Blvd., Melbourne, FL 32901

# **DEMOGRAPHICS MAP & REPORT**

• 595 N Courtenay Pkwy Merritt Island, FL 32953



| POPULATION           | 0.25 MILES        | 0.5 MILES | I MILE    |
|----------------------|-------------------|-----------|-----------|
| Total Population     | 795               | 2,906     | 7,917     |
| Average Age          | 40.2              | 40.6      | 41.1      |
| Average Age (Male)   | 39.6              | 41.0      | 39.8      |
| Average Age (Female) | 37.8              | 39.1      | 42.2      |
|                      |                   |           |