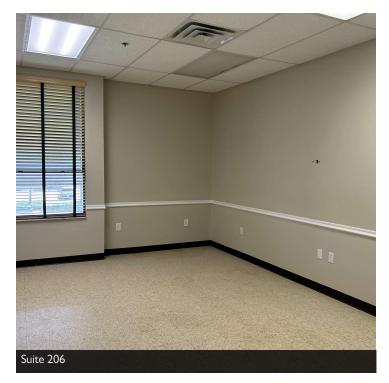

# AVAILABLE SPACES

• 595 N Courtenay Pkwy Merritt Island, FL 32953

| Lease Rate: | ease Rate: \$13.00 SF/YR (\$7.57 NNN) Total Space |               | otal Space | 2,200 - 2,840 SF |            |          |
|-------------|---------------------------------------------------|---------------|------------|------------------|------------|----------|
| Lease Type: | \$7.57 NN                                         | Ν             | L          | ease Term:       |            |          |
| SPACE       | SPACE USE                                         | LEASE RATE    | LEASE TYPE | SIZE (SF)        | TERM       | COMMENTS |
| Unit 204    |                                                   | \$13.00 SF/YR | \$7.57 NNN | 2,200 SF         | Negotiable |          |
| Unit 206    |                                                   | \$13.00 SF/YR | \$7.57 NNN | 2,840 SF         | Negotiable |          |

#### **PROPERTY OVERVIEW**

| Available SF:  | 2,200 - 2,840 SF              | Office and medical spaces available                                                                                                                                                  |  |  |  |
|----------------|-------------------------------|--------------------------------------------------------------------------------------------------------------------------------------------------------------------------------------|--|--|--|
| Lease Rate:    | \$13.00 SF/yr (\$7.57<br>NNN) | Unit 204:<br>Office space<br>I executive office and 3 offices<br>storage closet and break room<br>one bathroom                                                                       |  |  |  |
| Lot Size:      | 0.23 Acres                    | Unit 206:                                                                                                                                                                            |  |  |  |
| Year Built:    | 1983                          | Medical office space<br>5 exam rooms<br>Private client restroom<br>1 office, waiting room, reception area, lab room, and admin room                                                  |  |  |  |
| Building Size: | 20,790 SF                     | LOCATION OVERVIEW                                                                                                                                                                    |  |  |  |
| Zoning:        | BU-1                          | Located in Merritt Island on N Courtenay Pkwy<br>Great location with freestanding office building<br>6.9 miles to I-95<br>0.7 miles off of E Merritt Island Cswy<br>2.7 miles to USI |  |  |  |