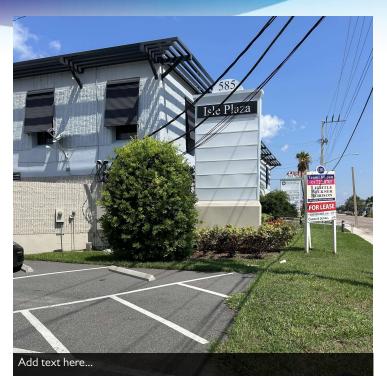

# • 595 N Courtenay Pkwy Merritt Island, FL 32953

#### **PROPERTY OVERVIEW**

| Available SF:  | 2,200 - 2,840 SF              | Office and medical spaces available                                                                                                                                                  |  |  |  |
|----------------|-------------------------------|--------------------------------------------------------------------------------------------------------------------------------------------------------------------------------------|--|--|--|
| Lease Rate:    | \$13.00 SF/yr (\$7.57<br>NNN) | Unit 204:<br>Office space<br>I executive office and 3 offices<br>storage closet and break room<br>one bathroom                                                                       |  |  |  |
| Lot Size:      | 0.23 Acres                    | Unit 206:                                                                                                                                                                            |  |  |  |
| Year Built:    | 1983                          | Medical office space<br>5 exam rooms<br>Private client restroom<br>1 office, waiting room, reception area, lab room, and admin room                                                  |  |  |  |
| Building Size: | 20,790 SF                     | LOCATION OVERVIEW                                                                                                                                                                    |  |  |  |
| Zoning:        | BU-1                          | Located in Merritt Island on N Courtenay Pkwy<br>Great location with freestanding office building<br>6.9 miles to I-95<br>0.7 miles off of E Merritt Island Cswy<br>2.7 miles to USI |  |  |  |