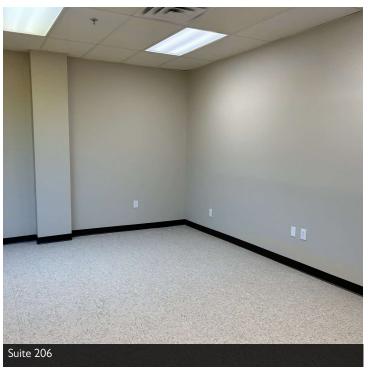

#### **PROPERTY OVERVIEW**

| Available SF:  | 2,200 - 2,840 SF              | Office and medical spaces available                                                                                                                                                  |  |  |  |
|----------------|-------------------------------|--------------------------------------------------------------------------------------------------------------------------------------------------------------------------------------|--|--|--|
| Lease Rate:    | \$13.00 SF/yr (\$7.57<br>NNN) | Unit 204:<br>Office space<br>I executive office and 3 offices<br>storage closet and break room<br>one bathroom                                                                       |  |  |  |
| Lot Size:      | 0.23 Acres                    | Unit 206:                                                                                                                                                                            |  |  |  |
| Year Built:    | 1983                          | Medical office space<br>5 exam rooms<br>Private client restroom<br>1 office, waiting room, reception area, lab room, and admin room                                                  |  |  |  |
| Building Size: | 20,790 SF                     | LOCATION OVERVIEW                                                                                                                                                                    |  |  |  |
| Zoning:        | BU-1                          | Located in Merritt Island on N Courtenay Pkwy<br>Great location with freestanding office building<br>6.9 miles to I-95<br>0.7 miles off of E Merritt Island Cswy<br>2.7 miles to USI |  |  |  |