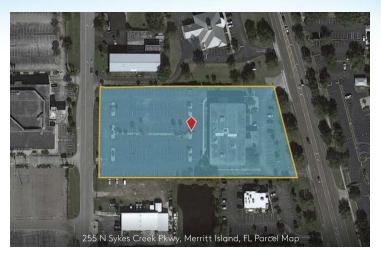

# LOCATION MAP

Sykes Creek Professional Center • 255 N Sykes Creek Parkway Merritt Island, FL 32953