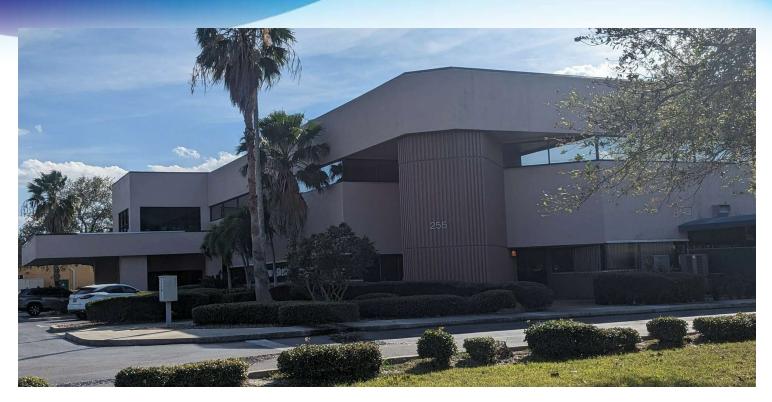

### **EXECUTIVE SUMMARY**

Sykes Creek Professional Center • 255 N Sykes Creek Parkway Merritt Island, FL 32953

#### **PROPERTY OVERVIEW**

This is a prominent multi-tenant building, well located in Merritt Island, anchored by NSI Imaging. The building is suitable for both Medical Users or Professional Users.

The Second Floor is currently built out for one large tenant of approximately 19,000 SF. This Second Floor space was previously a Call Center. So, the build-out has perimeter offices with large bull pens at either end, and conference rooms in the center. The Call Center Infrastructure is still in the space, some of which could be VERY ATTRACTIVE to some tenancies. EMERGENCY GENERATOR, UPS SYSTEM & AMPLE POWER. Additionally, the project boast an incredible 6.40/1000 Parking Ratio.

#### LOCATION OVERVIEW

Well located in the Merritt Island Medical Corridor, directly across the street from the new hospital that is being constructed.

NSI - Nueroskeltal Imaging of Merritt Island is the anchor tenant, a big plus for some doctors!