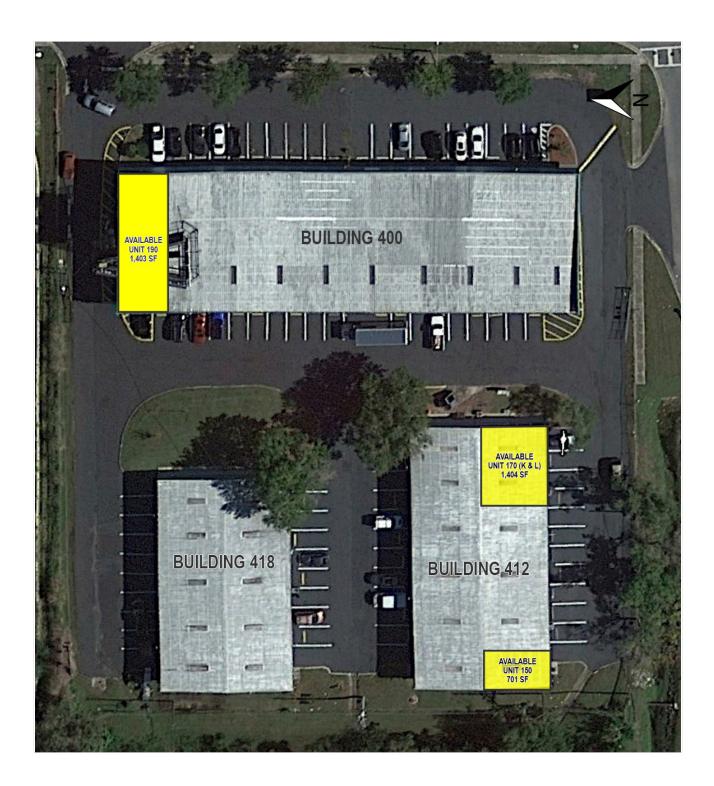

#### **AVAILABLE SPACE**

Building 400 - Unit 190 - 1,403 SF

- Storefront space, 100% air conditioned
- Prior tenant was a salon
- \$2,200.00/month plus sales tax

#### Building 412 - Unit 150 - 701 SF

- Warehouse space
- Single roll-up door
- 100% air-conditioned
- \$1,025.00/month plus sales tax

#### Building 412 - Unit 170 ( K & L) - 1,404 SF

- Flex space
- 250± SF air-conditioned office
- One restroom
- Two roll-up doors
- \$1,900.00/month plus sales tax