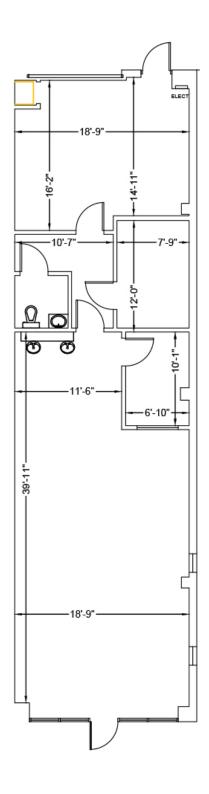

## WAREHOUSE / FLEX / RETAIL 400 - 418 N Pine Hills Road, Orlando, FL 32811

**BUILDING 400** UNIT 190 - 1,403 SF