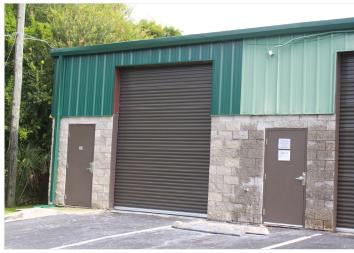

#### Building 412 - Unit 150 - 701 SF

- Warehouse space
- Single roll-up door
- 100% air-conditioned
- \$1,025.00/month plus sales tax

## WAREHOUSE / FLEX / RETAIL 400 - 418 N Pine Hills Road, Orlando, FL 32811

**BUILDING 412** UNIT 150 - 701 SF