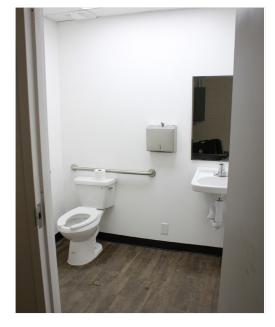

#### Building 412 - Unit 170 ( K & L) - 1,404 SF

- Flex space
- 250± SF air-conditioned office
- One restroom
- Two roll-up doors
- \$1,900.00/month plus sales tax

# WAREHOUSE / FLEX / RETAIL 400 - 418 N Pine Hills Road, Orlando, FL 32811

**BUILDING 412** UNIT 170 (K & L) 1,404 SF

1209 Edgewater Drive, Suite 100 | Orlando, FL 32804 | 407.206.7300 | www.bywater.com