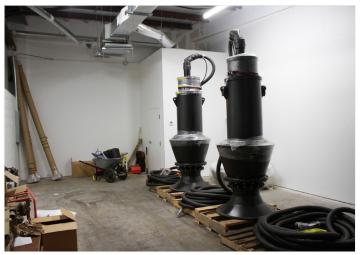

#### Building 412 - Unit 150 - 701 SF

- Warehouse space
- Single roll-up door
- 100% air-conditioned
- \$1,025.00/month plus sales tax

## WAREHOUSE / FLEX / RETAIL 400 - 418 N Pine Hills Road, Orlando, FL 32811

**BUILDING 412** UNIT 150 - 701 SF