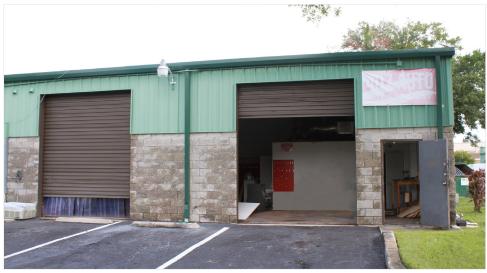

### WAREHOUSE / FLEX / RETAIL 400 - 418 N Pine Hills Road, Orlando, FL 32811

# WAREHOUSE / FLEX / RETAIL 400 - 418 N Pine Hills Road, Orlando, FL 32811