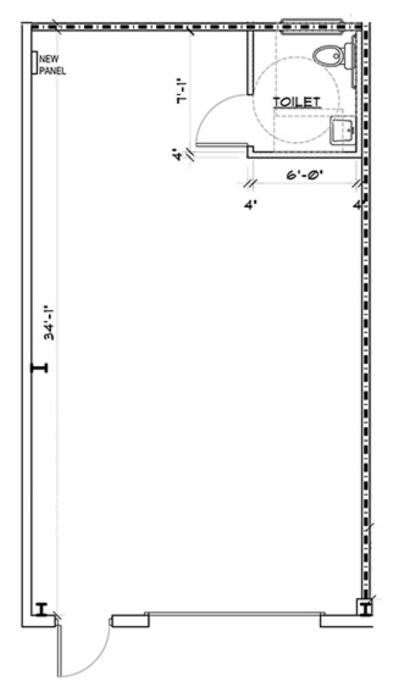

#### Building 412 - Unit 170 ( K & L) - 1,404 SF

- Flex space
- 250± SF air-conditioned office
- One restroom
- Two roll-up doors
- \$1,900.00/month plus sales tax

# WAREHOUSE / FLEX / RETAIL 400 - 418 N Pine Hills Road, Orlando, FL 32811

**BUILDING 412** UNIT 170 (K & L) 1,404 SF

1209 Edgewater Drive, Suite 100 | Orlando, FL 32804 | 407.206.7300 | www.bywater.com