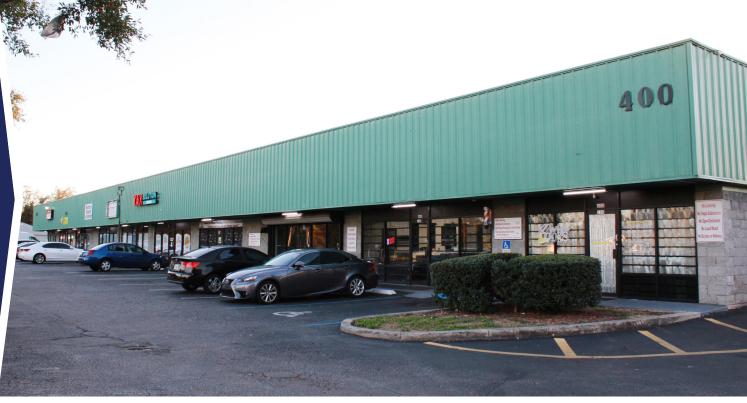

#### **AVAILABLE SPACE**

Building 400 - Unit 190 - 1,403 SF

- Storefront space, 100% air conditioned
- Prior tenant was a salon
- \$2,200.00/month plus sales tax