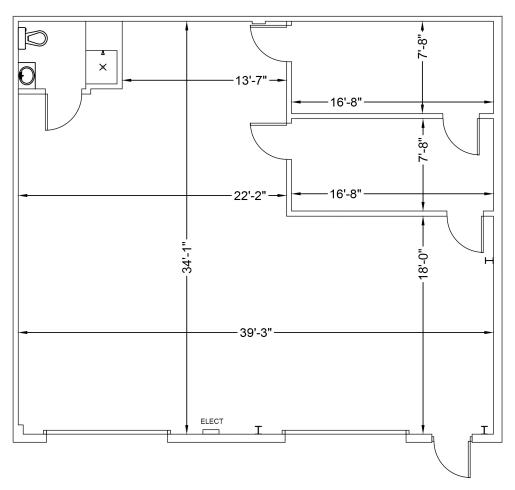

#### Building 412 - Unit 170 ( K & L) - 1,404 SF

- Flex space
- 250± SF air-conditioned office
- One restroom
- Two roll-up doors
- \$1,900.00/month plus sales tax

# WAREHOUSE / FLEX / RETAIL 400 - 418 N Pine Hills Road, Orlando, FL 32811

**BUILDING 412** UNIT 170 (K & L) 1,404 SF

1209 Edgewater Drive, Suite 100 | Orlando, FL 32804 | 407.206.7300 | www.bywater.com