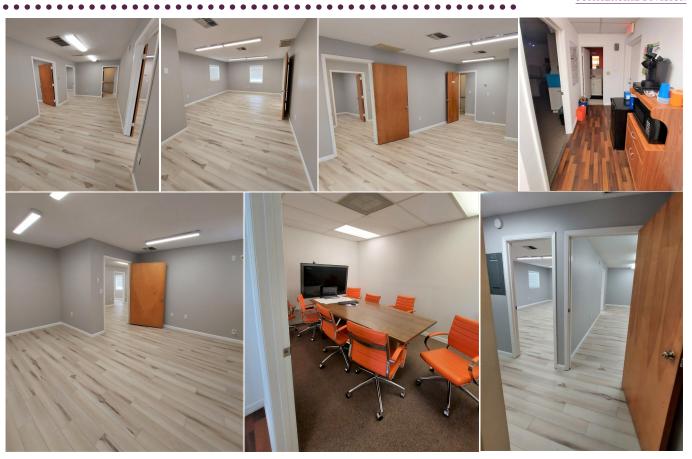

## For Lease

- 1,217/sf of professional office space for lease
- Layout includes two private offices, large open area, reception area and one restroom
- Excellent visibility prominently on signage
- Only 1¼ mile to Pasco Gov't Center
- Good access and ample parking front and rear
- Lease Rate: \$12.00 PSF MG