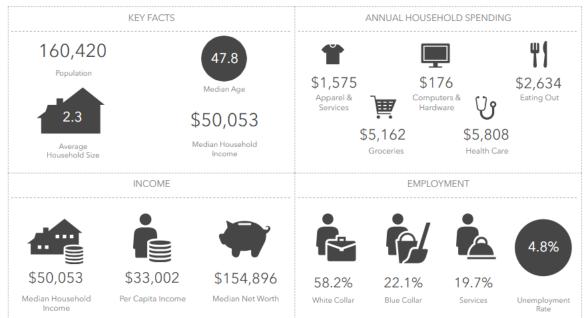

## Larsen Plaza Offices

7700—7720 Massachusetts Avenue New Port Richey, FL 34653





## For Lease

- 1,217/sf of professional office space for lease
- Layout includes two private offices, large open area, reception area and one restroom
- Excellent visibility prominently on signage
- Only 1¼ mile to Pasco Gov't Center
- Good access and ample parking front and rear
- Lease Rate: \$12.00 PSF MG



KRISTY MARCELLE Commercial Advisor kmarcelle@bhhsflpg.com 727-239-9424

Awarded #2 Producing Berkshire Hathaway Commercial Real Estate Company Worldwide 2019

## Larsen Plaza Offices

7700—7720 Massachusetts Avenue New Port Richey, FL 34653





## **AREA DEMOGRAPHICS (5 MILE RADIUS)**