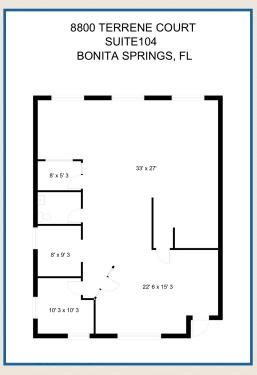

**Suite Information:** A 1,511 SF medical/general office suite with immediate availability. Ideal location for a variety of uses. Prominent residential communities nearby. Showings/Tours by appointment only.

## FOR LEASE

8800 TERRENE COURT
SUITE 104
BONITA SPRINGS, FL 34134

The statements and figures presented herein, while not guaranteed, are secured from sources we believe authoritative. Subject to prior sale, lease, withdrawals and price change without notice. Although the information is believed to be accurate, it is not warranted and you should not rely upon it without personal verification.