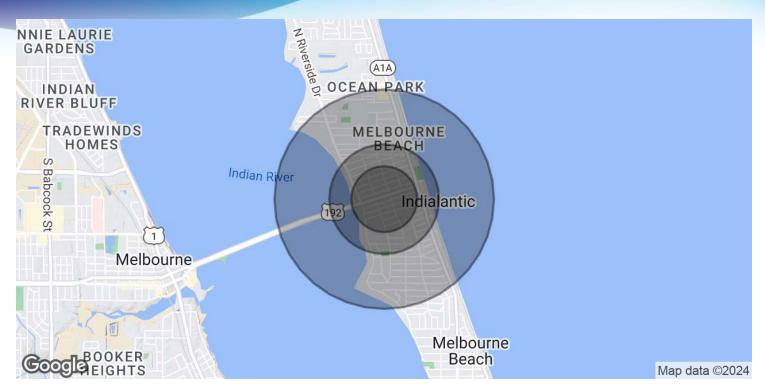

#### **DEMOGRAPHICS MAP & REPORT**

| POPULATION                           | 0.3 MILES                               | 0.5 MILES  | I MILE       |
|--------------------------------------|-----------------------------------------|------------|--------------|
| Total Population                     | 597                                     | 1,901      | 4,942        |
| Average Age                          | 48                                      | 48         | 49           |
| Average Age (Male)                   | 47                                      | 47         | 48           |
| Average Age (Female)                 | 49                                      | 49         | 50           |
|                                      |                                         |            |              |
| HOUSEHOLDS & INCOME                  | 0.3 MILES                               | 0.5 MILES  | I MILE       |
|                                      | *************************************** |            |              |
| Total Households                     | 256                                     | 833        | 2,225        |
| Total Households # of Persons per HH |                                         |            |              |
|                                      | 256                                     | 833        | 2,225        |
| # of Persons per HH                  | 256<br>2.3                              | 833<br>2.3 | 2,225<br>2.2 |