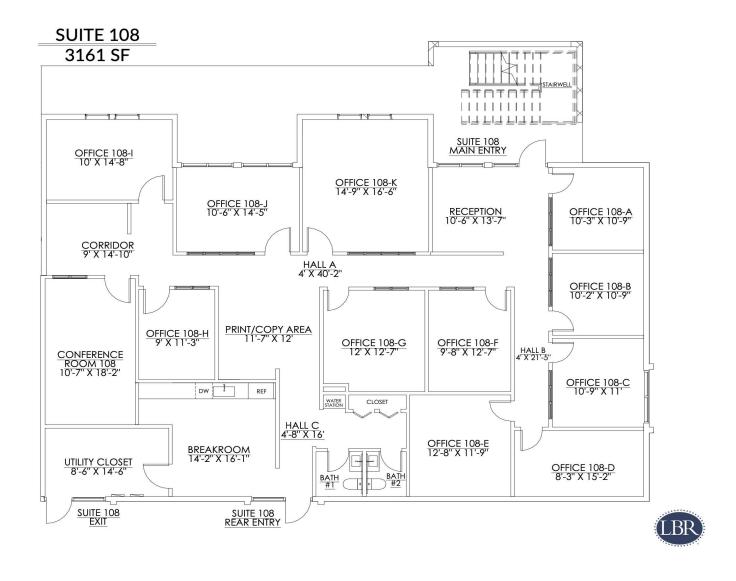

## **AVAILABLE SPACES**

The Center at Indialantic • 325 5th Avenue Indialantic, FL 32903

**Lease Rate:** \$24.00 SF/YR (MG) **Total Space** 2,830 - 3,161 SF

Lease Type: MG Lease Term:

| SPACE     | SPACE USE | LEASE RATE    | LEASE TYPE     | SIZE (SF) | TERM       | COMMENTS                  |
|-----------|-----------|---------------|----------------|-----------|------------|---------------------------|
| Suite 207 |           | \$24.00 SF/YR | Modified Gross | 2,830 SF  | Negotiable | Available October 1, 2024 |
| Suite 108 |           | \$24.00 SE/YR | Modified Gross | 3 161 SF  | Negotiable |                           |