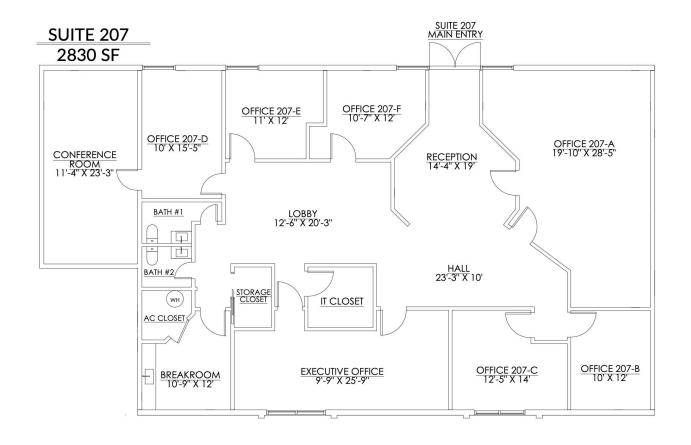

## **AVAILABLE SPACES**

The Center at Indialantic • 325 5th Avenue Indialantic, FL 32903

**Lease Rate:** \$24.00 SF/YR (MG) **Total Space** 2,830 - 3,161 SF

Lease Type: MG Lease Term:

| SPACE     | SPACE USE | LEASE RATE    | LEASE TYPE     | SIZE (SF) | TERM       | COMMENTS                  |
|-----------|-----------|---------------|----------------|-----------|------------|---------------------------|
| Suite 207 |           | \$24.00 SF/YR | Modified Gross | 2,830 SF  | Negotiable | Available October 1, 2024 |
| Suite 108 |           | \$24.00 SE/YR | Modified Gross | 3 161 SF  | Negotiable |                           |