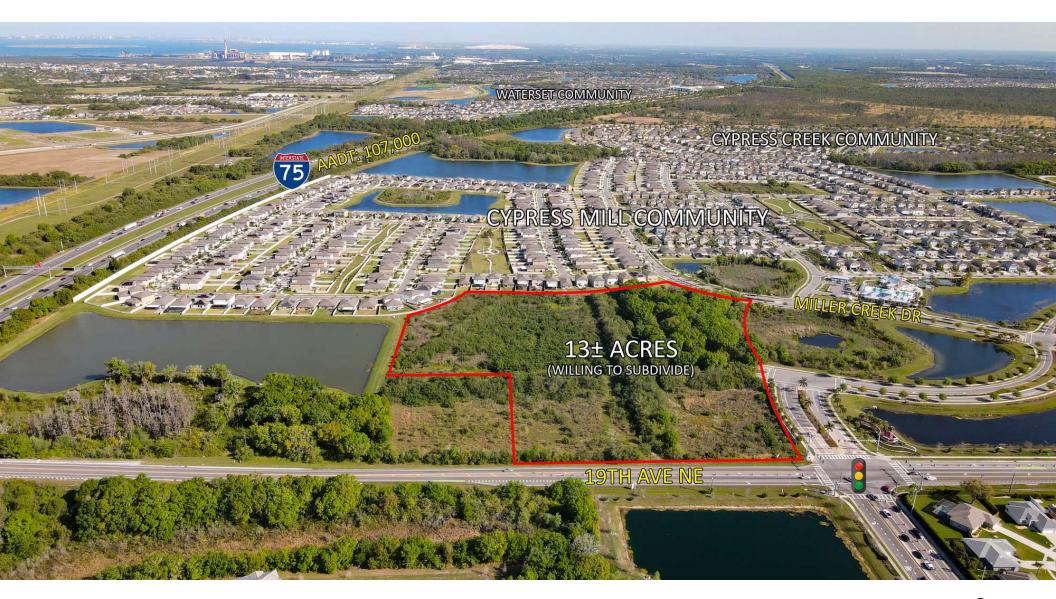

#### PROPERTY DESCRIPTION

The opportunity is to develop a 13.45± acre parcel zoned for general commercial with permitted uses of retail, as well as medical and professional offices and services. Residential is not permitted. Seller is willing to subdivide. It has frontage on Cypress Village Blvd, a 4-lane entrance with a landscaped median. The site has high visibility from 19th Ave and a new signalized intersection at 19th Ave and Cypress Village Blvd.

#### **LOCATION DESCRIPTION**

The Villages of Cypress Creek is a planned community located in Ruskin, FL in southeast Hillsborough County just east of Interstate 75 and north of State Road 674, (also known as Sun City Center Boulevard) and 19th Avenue Northeast. It includes Ventana North, La Paloma and Villa D'Este developed by Miller Florida Homes. Immediately adjacent to the retail site is the entrance to a new Lennar Community "Cypress Mill", featuring over 850 new homes. On the south side of 19th, a new 260 unit apartment community named "Shadetree Apartments" opened early 2019. With close proximity to the Amazon Fulfillment Center on the west side of I-75, the site has significant traffic. 19th Ave. NE connects with US 301 on the east and US Hwy. 41 on the west. Seller received notice in Sept 2023 that FDOT may widen 19th ave to 4 lanes from US 41 to US 301 but no timeline is known.

#### **PROPERTY SIZE**

13.45± Acres (willing to subdivide)