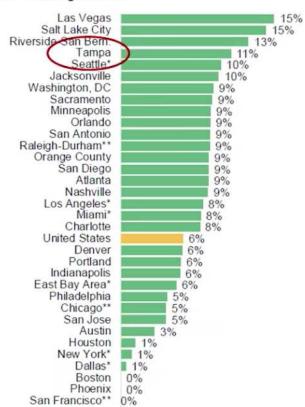

### Tampa Construction Markets

# We Project Tampa to be One of the Top Construction Markets in 2022.