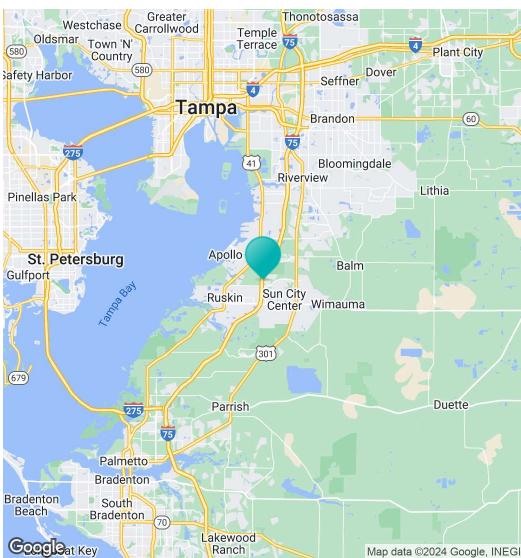

### **Location Maps**

#### **LOCATION DESCRIPTION**

The Villages of Cypress Creek is a planned community located in Ruskin, FL in southeast Hillsborough County just east of Interstate 75 and north of State Road 674, (also known as Sun City Center Boulevard) and 19th Avenue Northeast. It includes Ventana North, La Paloma and Villa D'Este developed by Miller Florida Homes. Immediately adjacent to the retail site is the entrance to a new Lennar Community "Cypress Mill", featuring over 850 new homes. On the south side of 19th, a new 260 unit apartment community named "Shadetree Apartments" opened early 2019. With close proximity to the Amazon Fulfillment Center on the west side of I-75, the site has significant traffic. 19th Ave. NE connects with US 301 on the east and US Hwy. 41 on the west. Seller received notice in Sept 2023 that FDOT may widen 19th ave to 4 lanes from US 41 to US 301 but no timeline is known.