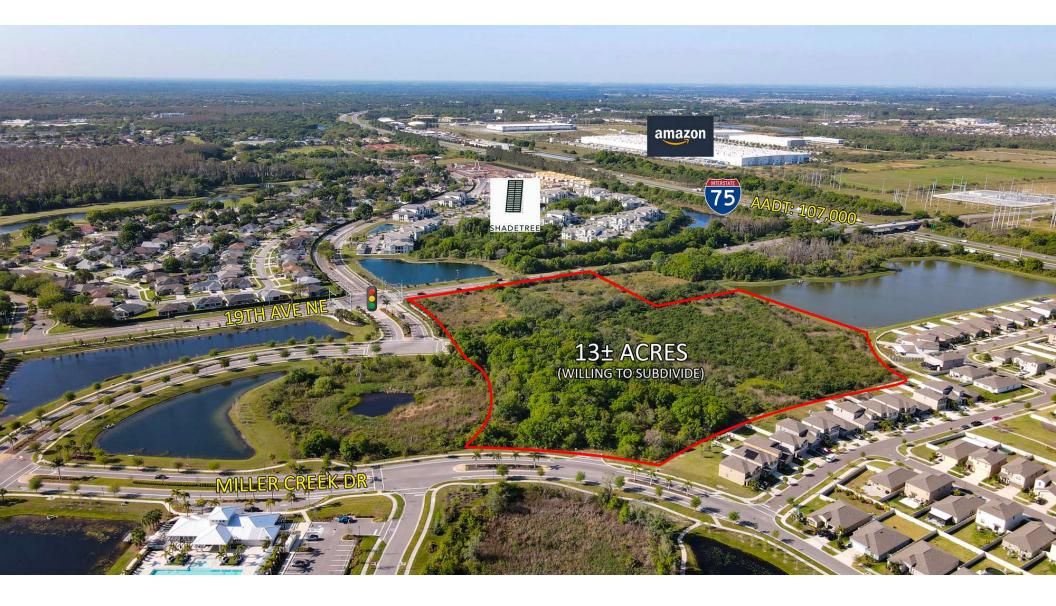

#### PROPERTY DESCRIPTION

The opportunity is to develop a 13.45± acre parcel zoned for general commercial with permitted uses of retail, as well as medical and professional offices and services. Residential is not permitted. Seller is willing to subdivide. It has frontage on Cypress Village Blvd, a 4-lane entrance with a landscaped median. The site has high visibility from 19th Ave and a new signalized intersection at 19th Ave and Cypress Village Blvd.

#### **LOCATION DESCRIPTION**

The Villages of Cypress Creek is a planned community located in Ruskin, FL in southeast Hillsborough County just east of Interstate 75 and north of State Road 674, (also known as Sun City Center Boulevard) and 19th Avenue Northeast. It includes Ventana North, La Paloma and Villa D'Este developed by Miller Florida Homes. Immediately adjacent to the retail site is the entrance to a new Lennar Community "Cypress Mill", featuring over 850 new homes. On the south side of 19th, a new 260 unit apartment community named "Shadetree Apartments" opened early 2019. With close proximity to the Amazon Fulfillment Center on the west side of I-75, the site has significant traffic. 19th Ave. NE connects with US 301 on the east and US Hwy. 41 on the west. Seller received notice in Sept 2023 that FDOT may widen 19th ave to 4 lanes from US 41 to US 301 but no timeline is known.

#### **PROPERTY SIZE**

13.45± Acres (willing to subdivide)