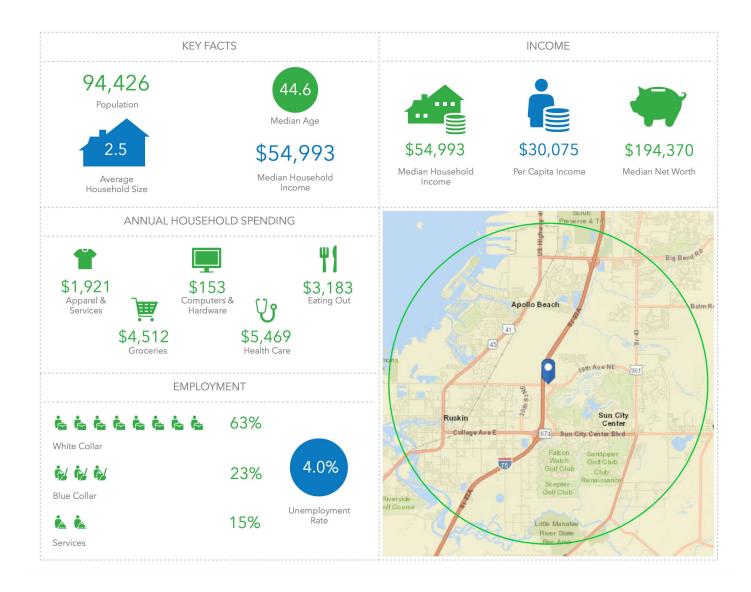

----------------------|----------------------------|-----------|----|----------|--------------------|
| Progressive Insurance         | 4030 Crescent Park Dr.     | Riverview | FL | 33578    | 3,000              |
| USAA                          | 9527 Delaney Creek Blvd.   | Tampa     | FL | 33619    | 3,000              |
| Grow Financial                | 9927 Delaney Lake Drive    | Tampa     | FL | 33619    | N/A                |
| South Bay Hospital            | 4016 Sun City Center Blvd. | Sun City  | FL | 33573    | 667                |
| Amazon Fullfilment Center     | 3350 Laurel Ridge Avenue   | Ruskin    | FL | 33570    | 2,000              |
| St. Joseph's Hospital - South | 6901 Simmons Loop          | Riverview | FL | 33578    | 500                |



# 5 Mile Demographics





### Tampa Construction Markets

# We Project Tampa to be One of the Top Construction Markets in 2022.

### Single-Family Permit Forecasts

YOY % change 2022P







### In Migration Quotes

### **In-Migration Will Continue**



Top-five emerging real estate markets in the country for 2022

- Urban Land Institute



For every one person that moved out of Tampa, 1.47 people moved in.



Most people browsing for homes in the Tampa Bay region were from Orlando, New York, Washington DC, Chicago, Boston, Los Angeles and Miami - Redfin



Top-25 fastest-growing
places in the US
- US News and World Report



Top emerging technology city in the country 2021





### **Location Maps**







#### Table of Allowable Uses in Zoning Districts

Key: P = Permitted. C = Conditional Use, permitted purs