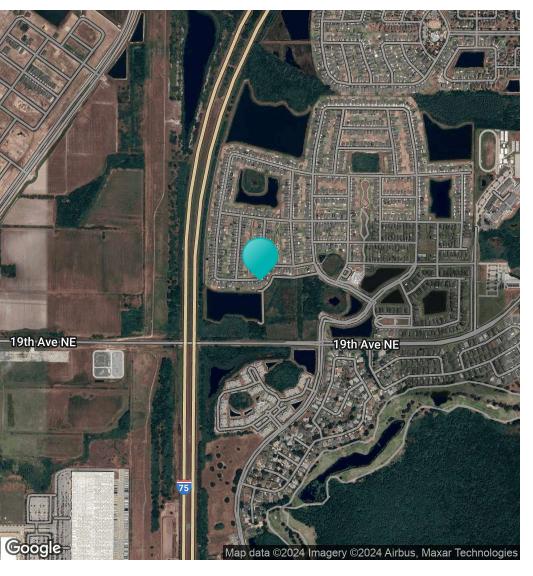

outh | 6901 Simmons Loop          | Riverview | FL | 33578    | 500                |



# 5 Mile Demographics





### Tampa Construction Markets

# We Project Tampa to be One of the Top Construction Markets in 2022.

### Single-Family Permit Forecasts

YOY % change 2022P







### In Migration Quotes

### **In-Migration Will Continue**



Top-five emerging real estate markets in the country for 2022

- Urban Land Institute



For every one person that moved out of Tampa, 1.47 people moved in.



Most people browsing for homes in the Tampa Bay region were from Orlando, New York, Washington DC, Chicago, Boston, Los Angeles and Miami - Redfin



Top-25 fastest-growing
places in the US
- US News and World Report



Top emerging technology city in the country 2021





### **Location Maps**







#### Table of Allowable Uses in Zoning Districts

Key: P = Permitted. C = Conditional Use, permitted pursuant to standards of Article VI (no public hearing required unless specified in applicable section) and the procedures of Section 10.01.00. s = Special Use, noticed public hearing required and subject to standards of Article VI. Reviewed pursuant to Section 10.02.00. A = Accessory use, permitted pursuant to Article VI. N = Potentially permitted pursuant to Section 6.11.65. CNR = Conditional Use/No Review. permitted without prior zoning review subject to requirements of Part 6.11.00. Blank = Prohibited.

|                                                                                              |     |     |     | year. | AS  |     |     |     | 101171 | R   | SC  |     | 10.13