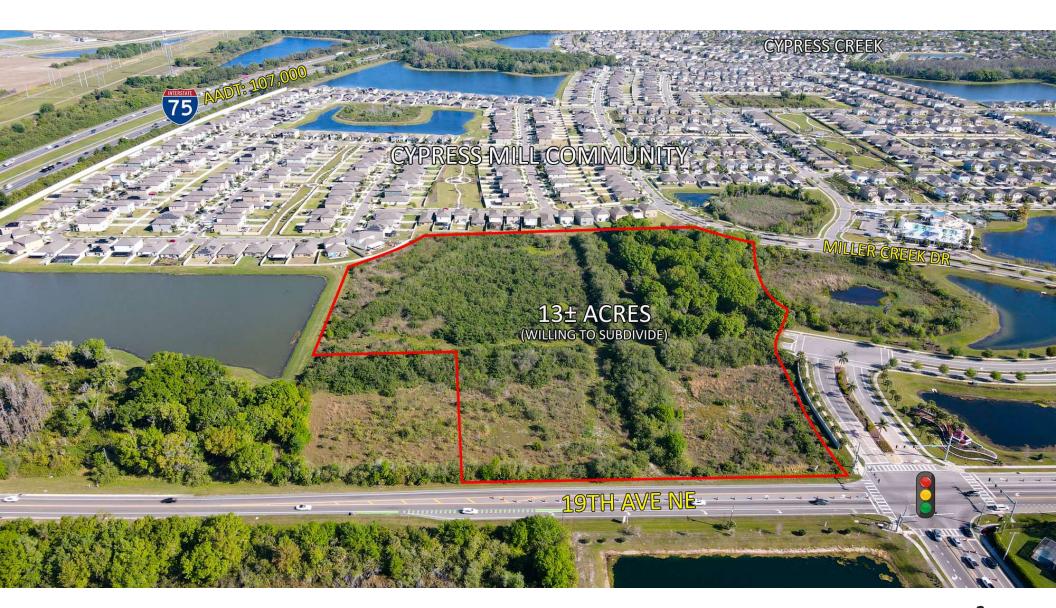

#### PROPERTY DESCRIPTION

The opportunity is to develop a 13.45± acre parcel zoned for general commercial with permitted uses of retail, as well as medical and professional offices and services. Residential is not permitted. Seller is willing to subdivide. It has frontage on Cypress Village Blvd, a 4-lane entrance with a landscaped median. The site has high visibility from 19th Ave and a new signalized intersection at 19th Ave and Cypress Village Blvd.

#### **LOCATION DESCRIPTION**

The Villages of Cypress Creek is a planned community located in Ruskin, FL in southeast Hillsborough County just east of Interstate 75 and north of State Road 674, (also known as Sun City Center Boulevard) and 19th Avenue Northeast. It includes Ventana North, La Paloma and Villa D'Este developed by Miller Florida Homes. Immediately adjacent to the retail site is the entrance to a new Lennar Community "Cypress Mill", featuring over 850 new homes. On the south side of 19th, a new 260 unit apartment community named "Shadetree Apartments" opened early 2019. With close proximity to the Amazon Fulfillment Center on the west side of I-75, the site has significant traffic. 19th Ave. NE connects with US 301 on the east and US Hwy. 41 on the west. Seller received notice in Sept 2023 that FDOT may widen 19th ave to 4 lanes from US 41 to US 301 but no timeline is known.

#### **PROPERTY SIZE**

13.45± Acres (willing to subdivide)