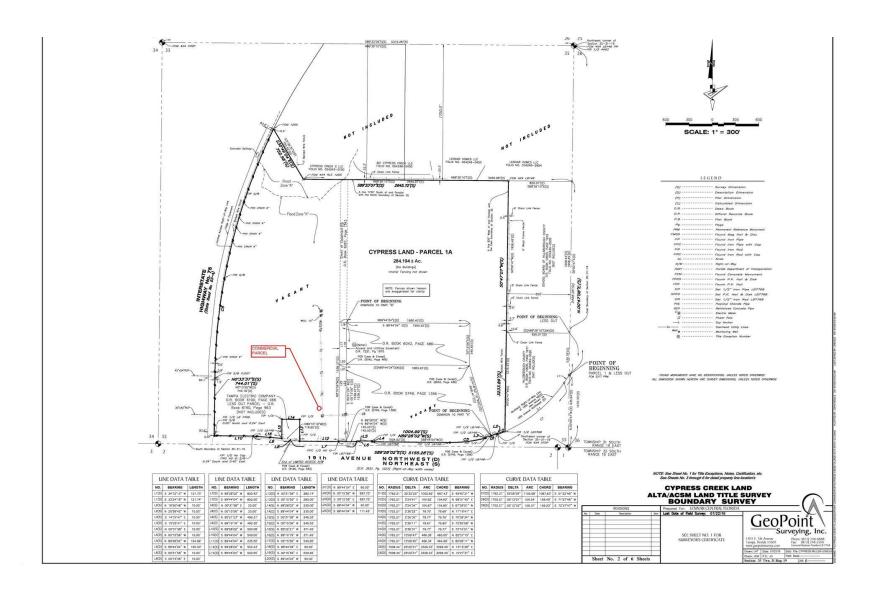

th ave to 4 lanes from US 41 to US 301 but no timeline is known.

#### **PROPERTY SIZE**

13.45± Acres (willing to subdivide)

#### **ZONING**

Mixed Use General Commercial, as part of the overall Cypress Creek entitlements (See Attached Land Use Code & Zoning). Also see restricted uses as filed and attached.

#### UTILITIES

In regards to water, waste management, and reclaimed water, please see the attached Outparcel Exhibit.

#### PARCEL ID

0542450500 & 0542450501

#### **OWNERSHIP**

Cypress Creek Land Corp.

#### **PRICE**

Contact Broker For Pricing.

### **BROKER CONTACT INFO**

Bill Eshenbaugh, ALC,CCIM Senior Advisor/President 813.287.8787 x1 Bill@TheDirtDog.com



### **Aerial**





### **Additional Photos**





### **Additional Photos**





### Cypress Creek Boundary Survey





# **Outparcel Exhibit**





# Miller Creek Master Drainage Plan





# Miller Creek Neighborhood Grading Plan





# Neighborhood Grading Plan





# Area Employment



| Company Name                  | Address                    | City      | ST | ZIP Code | Total<br>Employees |
|-------------------------------|----------------------------|-----------|----|----------|--------------------|
| Progressive Insurance         | 4030 Crescent Park Dr.     | Riverview | FL | 33578    | 3,000              |
| USAA                          | 9527 Delaney Creek Blvd.   | Tampa     | FL | 33619    | 3,000              |
| Grow Financial                | 9927 Delaney Lake Drive    | Tampa     | FL | 33619    | N/A                |
| South Bay Hospital            | 4016 Sun City Center Blvd. | Sun