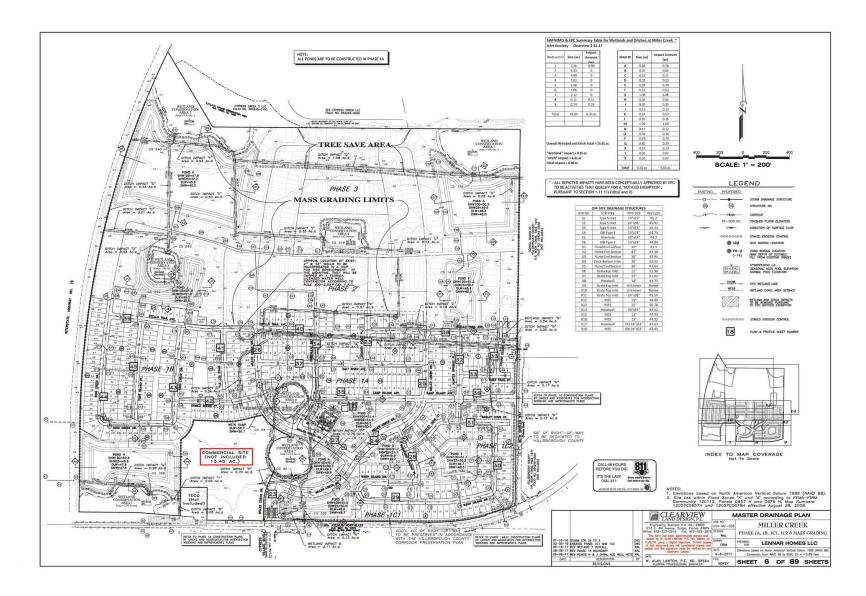

**PROPERTY SIZE**

13.45± Acres (willing to subdivide)

#### **ZONING**

Mixed Use General Commercial, as part of the overall Cypress Creek entitlements (See Attached Land Use Code & Zoning). Also see restricted uses as filed and attached.

#### UTILITIES

In regards to water, waste management, and reclaimed water, please see the attached Outparcel Exhibit.

#### PARCEL ID

0542450500 & 0542450501

#### **OWNERSHIP**

Cypress Creek Land Corp.

#### **PRICE**

Contact Broker For Pricing.

### **BROKER CONTACT INFO**

Bill Eshenbaugh, ALC,CCIM Senior Advisor/President 813.287.8787 x1 Bill@TheDirtDog.com



### **Aerial**





### **Additional Photos**





### **Additional Photos**





### Cypress Creek Boundary Survey





# **Outparcel Exhibit**





# Miller Creek Master Drainage Plan





# Miller Creek Neighborhood Grading Plan





# Neighborhood Grading Plan





# Area Employment



| Company Name                  | Address                    | City      | ST | ZIP Code | Total<br>Employees |
|-------------------------------|----------------------------|-----------|----|----------|--------------------|
| Progressive Insurance         | 4030 Crescent Park Dr.     | Riverview | FL | 33578    | 3,000              |
| USAA                          | 9527 Delaney Creek Blvd.   | Tampa     | FL | 33619    | 3,000              |
| Grow Financial                | 9927 Delaney Lake Drive    | Tampa     | FL | 33619    | N/A                |
| South Bay Hospital            | 4016 Sun City Center Blvd. | Sun City  | FL | 33573    | 667                |
| Amazon Fullfilment Cen