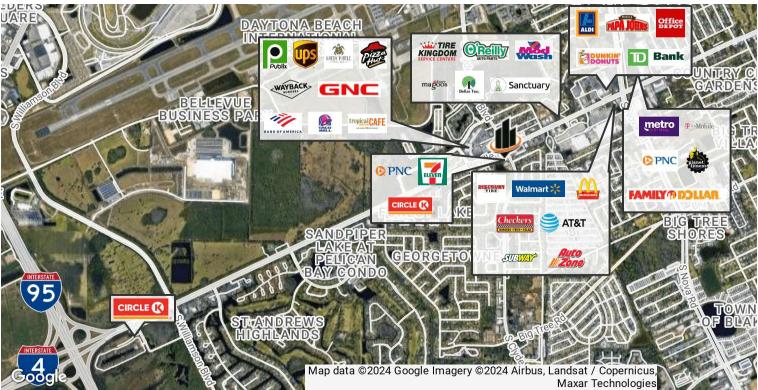

## LOCATION DESCRIPTION

Located just south of Beville Road and approximately 2.5 miles to Interstate 95 and Interstate 4. Easy access to Port Orange and Ormond Beach.

## **LOCATION MAPS**