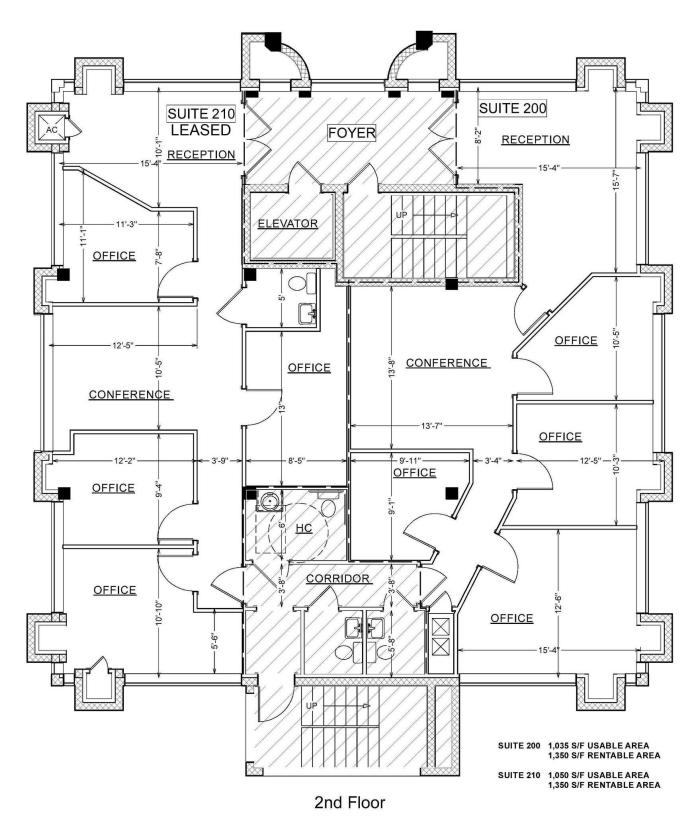

## FLOOR PLAN

JOHN W. TROST, CCIM

Principal | Senior Advisor O: 386.301.4581 | C: 386.295.5723 john.trost@svn.com

## PROPERTY DESCRIPTION

For Lease: Office Building with a Lakefront View. Suite 200: 1,350 SF available on the second floor.

The suite features a reception area, conference room, and four offices.

Freshly painted. New flooring to be chosen.