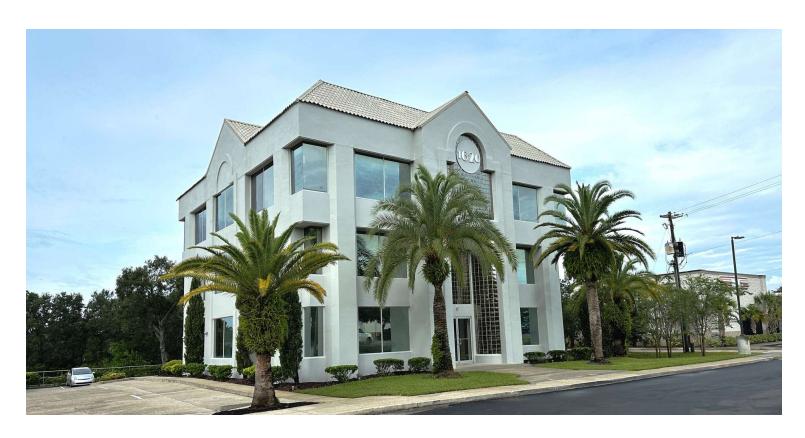

## PROPERTY DESCRIPTION

For Lease: Office Building with a Lakefront View. Suite 200: 1,350 SF available on the second floor.

The suite features a reception area, conference room, and four offices.

Freshly painted. New flooring to be chosen.

Currently Undergoing Interior and Exterior Renovations. Featuring a Prominent Freestanding Sign Facing Clyde Morris Boulevard.

Move-In Ready! Immediate Occupancy Available.

## **LOCATION ADDRESS**

1620 S. Clyde Morris Boulevard Daytona Beach, FL 32119