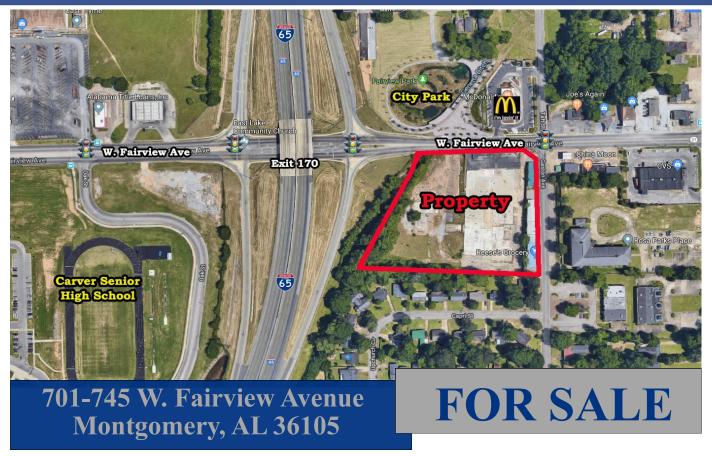

## PRICED TO SELL!

Outstanding  $\pm$  4.54 Acre lot at intersection of I-65 (Exit 170), West Fairview Avenue and Gaston Avenue. Traffic signal access.  $\pm$  345' of frontage with  $\pm$  410' of depth. Zoned B-2. Owner may subdivide. Directly across from McDonald's. Contact John Stanley, CCIM, for more information at (334) 271-2475.