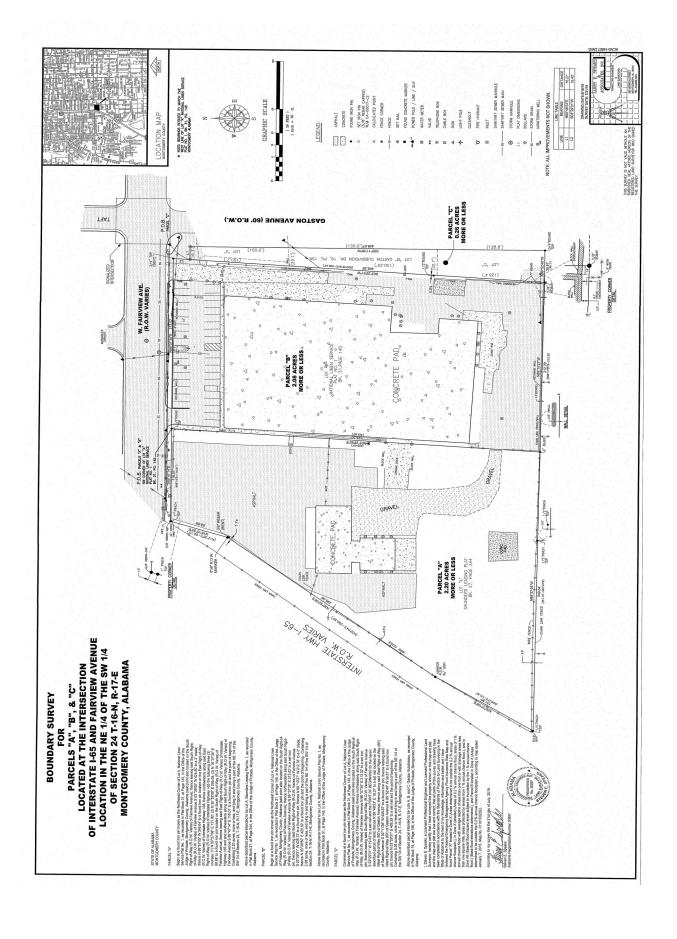

## PRICED TO SELL!

Outstanding  $\pm$  4.54 Acre lot at intersection of I-65 (Exit 170), West Fairview Avenue and Gaston Avenue. Traffic signal access.  $\pm$  345' of frontage with  $\pm$  410' of depth. Zoned B-2. Owner may subdivide. Directly across from McDonald's. Contact John Stanley, CCIM, for more information at (334) 271-2475.