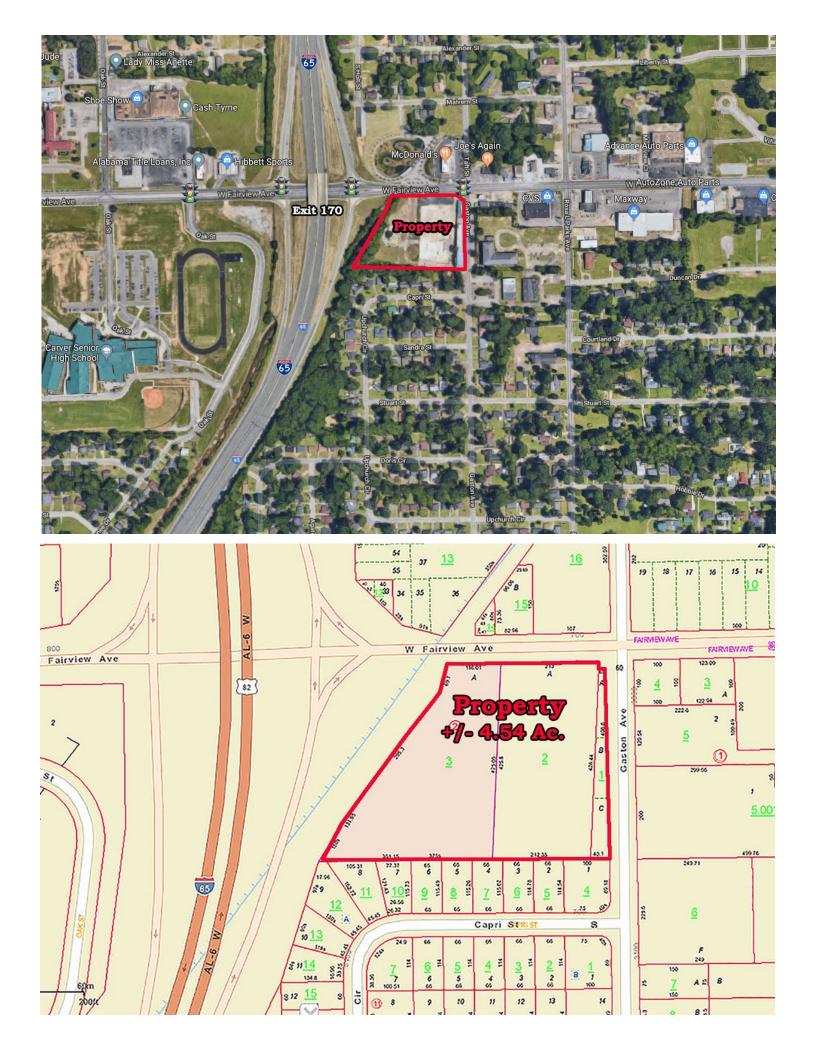

## PRICED TO SELL!

Outstanding  $\pm$  4.54 Acre lot at intersection of I-65 (Exit 170), West Fairview Avenue and Gaston Avenue. Traffic signal access.  $\pm$  345' of frontage with  $\pm$  410' of depth. Zoned B-2. Owner may subdivide. Directly across from McDonald's. Contact John Stanley, CCIM, for more information at (334) 271-2475.