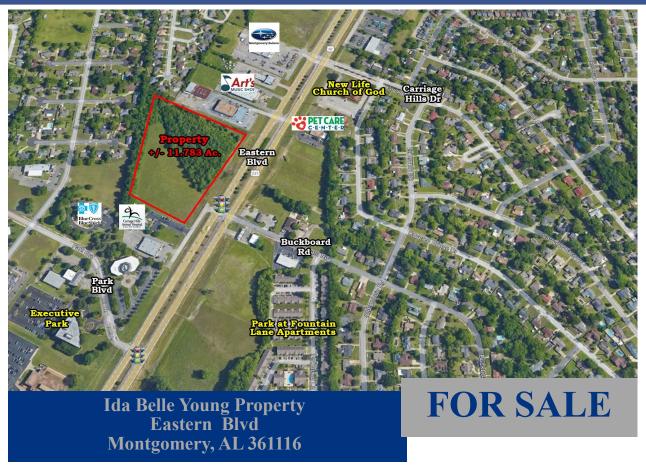

## COMMERCIAL REAL ESTATE

• Seller: Regions Bank as Trustee of the

**Ida Belle Young Revocable Trust** 

• Sale Price: \$495,000.00

• Land Size: +/- 11.783 Acres

• Zoning: B-3

Current Use: Undeveloped LandBest Use: Commercial/Office

## PROPERTY OF THE IDA BELLE YOUNG ESTATE

Parcel of land, zoned B-3, located on East Boulevard, Montgomery, Alabama. Priced and offered as entire parcel. Excellent site for retail, office, commercial, church and school use. Contact John Stanley, CCIM, for more information at (334) 271-2475.