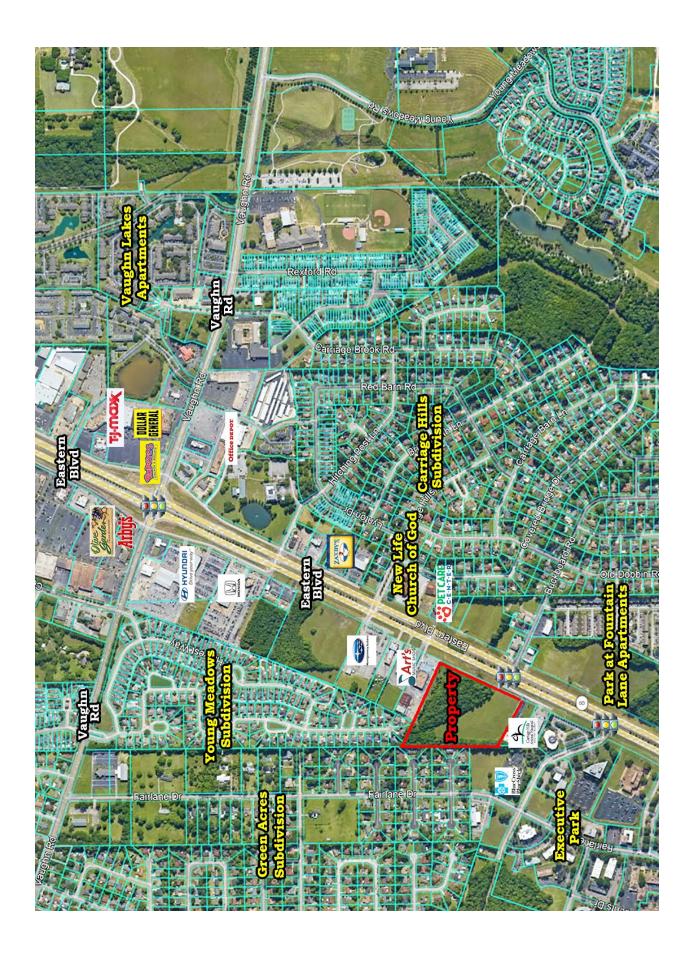

## PROPERTY OF THE IDA BELLE YOUNG ESTATE

Parcel of land, zoned B-3, located on East Boulevard, Montgomery, Alabama. Priced and offered as entire parcel. Excellent site for retail, office, commercial, church and school use. Contact John Stanley, CCIM, for more information at (334) 271-2475.