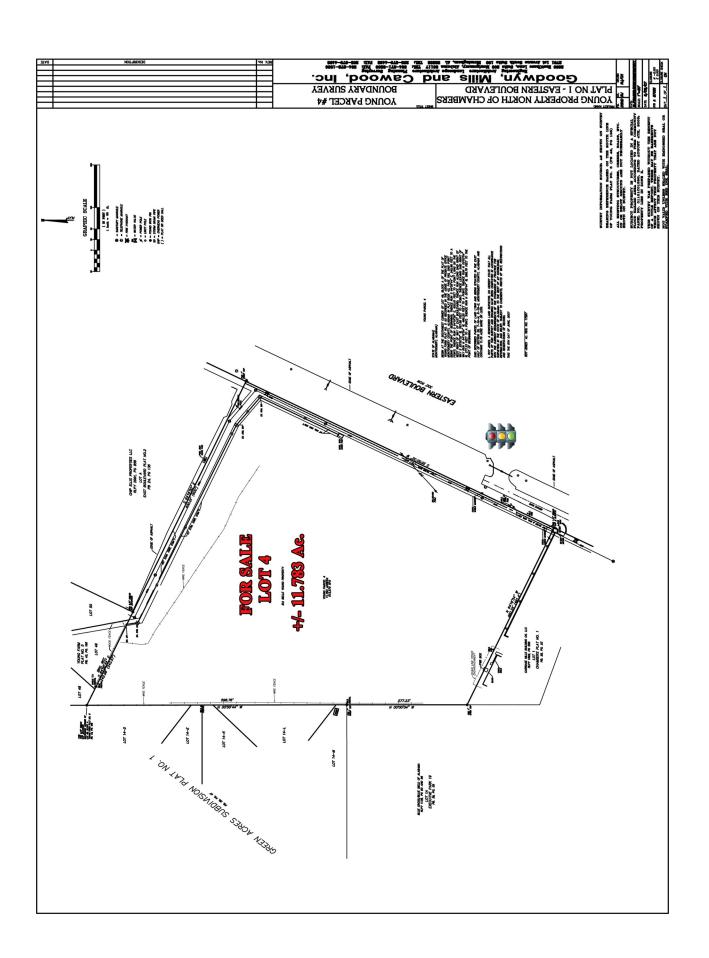

## COMMERCIAL REAL ESTATE

• Seller: Regions Bank as Trustee of the

**Ida Belle Young Revocable Trust** 

• Sale Price: \$495,000.00

• Land Size: +/- 11.783 Acres

• Zoning: B-3

Current Use: Undeveloped LandBest Use: Commercial/Office

## PROPERTY OF THE IDA BELLE YOUNG ESTATE

Parcel of land, zoned B-3, located on East Boulevard, Montgomery, Alabama. Priced and offered as entire parcel. Excellent site for retail, office, commercial, church and school use. Contact John Stanley, CCIM, for more information at (334) 271-2475.