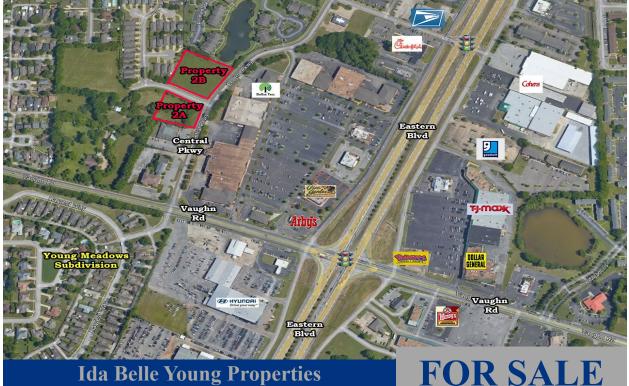

## Ida Belle Young Properties Central Pkwy Montgomery, AL

- Seller:
- **Regions Bank as Trustee of the**
- Sale Price:
- Land Sizes:
  - Lot 2B <u>+</u> 68,712 S.F.
- **Best Use:**
- Visibility:
- **Listing Type: Exclusive**

- Ida Belle Young Revocable Trust \$2.50/S.F.
- Lot 2A + 41,038 S.F.
- Zoning: 0-1
- **Current Use: Undeveloped Land**
- Office
- **Excellent**
- - John C. Stanley, CCIM John Stanley & Associates, Inc. 4747 Woodmere Boulevard Montgomery, AL 36106 (334) 271-2475 voice (334) 271-2421 fax jstanley@johnstanleyassociates.com www.johnstanleyassociates.com

**PROPERTIES OF THE** 

**IDA BELLE YOUNG ESTATE** 

Prices Reduced! Parcels of land, zoned O-1, located on Central Pkwy,

Montgomery, Alabama. Each parcel

is separately priced and offered as

office use. Contact John Stanley,