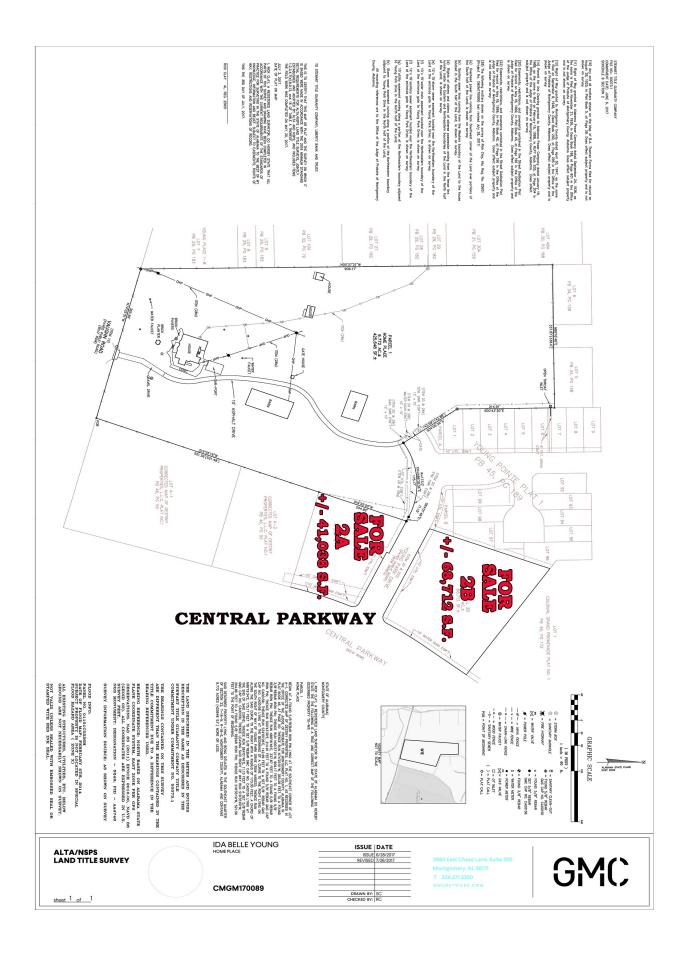

## Ida Belle Young Properties Central Pkwy Montgomery, AL

- Seller:
- **Regions Bank as Trustee of the**
- Sale Price:
- Land Sizes:
  - Lot 2B <u>+</u> 68,712 S.F.
- **Best Use:**
- Visibility:
- **Listing Type: Exclusive**

- Ida Belle Young Revocable Trust \$2.50/S.F.
- Lot 2A + 41,038 S.F.
- Zoning: 0-1
- **Current Use: Undeveloped Land**
- Office
- **Excellent**
- - John C. Stanley, CCIM John Stanley & Associates, Inc. 4747 Woodmere Boulevard Montgomery, AL 36106 (334) 271-2475 voice (334) 271-2421 fax jstanley@johnstanleyassociates.com www.johnstanleyassociates.com