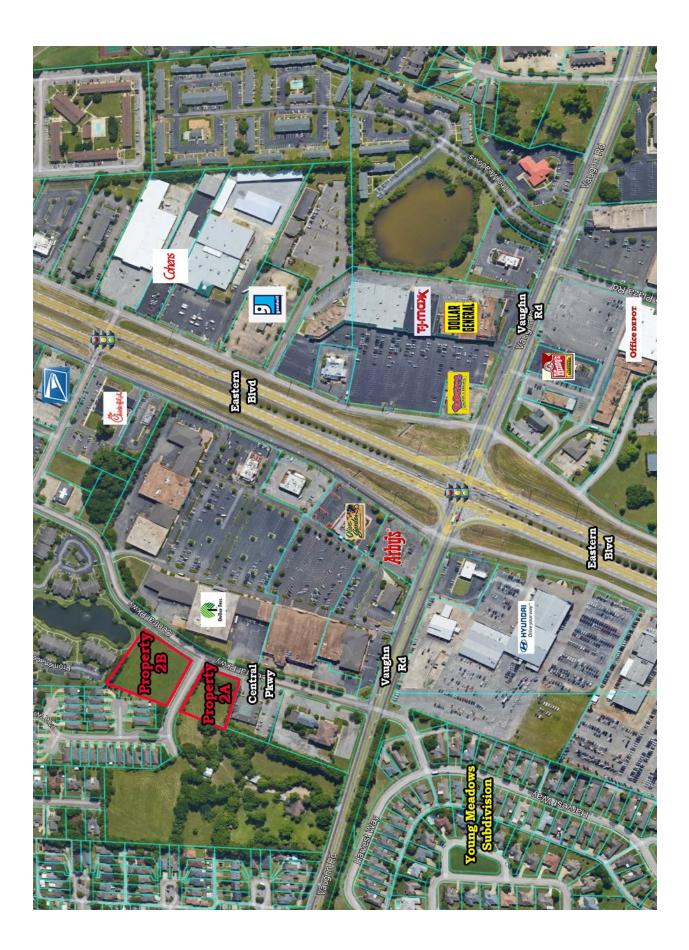

## Ida Belle Young Properties Central Pkwy Montgomery, AL

- Seller:
- **Regions Bank as Trustee of the**
- Sale Price:
- Land Sizes:
  - Lot 2B <u>+</u> 68,712 S.F.
- **Best Use:**
- Visibility:
- **Listing Type: Exclusive**

- Ida Belle Young Revocable Trust \$2.50/S.F.
- Lot 2A + 41,038 S.F.
- Zoning: 0-1
- **Current Use: Undeveloped Land**
- Office
- **Excellent**
- - John C. Stanley, CCIM John Stanley & Associates, Inc. 4747 Woodmere Boulevard Montgomery, AL 36106 (334) 271-2475 voice (334) 271-2421 fax jstanley@johnstanleyassociates.com www.johnstanleyassociates.com

**PROPERTIES OF THE** 

**IDA BELLE YOUNG ESTATE** 

Prices Reduced! Parcels of land, zoned O-1, located on Central Pkwy,

Montgomery, Alabama. Each parcel

is separately priced and offered as

office use. Contact John Stanley,