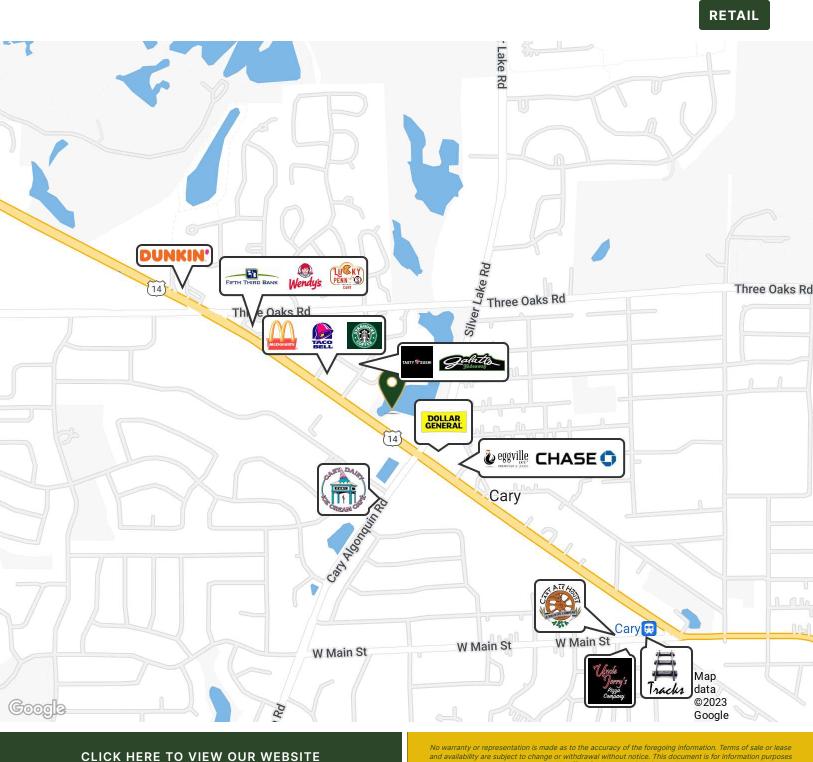

Great traffic counts of 24,300 vehicles per day on Route 14 with monument signage. Unable to accommodate seating due to only one bath.

| Demographics      | 1 Mile    | 3 Miles   | 5 Miles   |
|-------------------|-----------|-----------|-----------|
| Total Population  | 9,552     | 39,035    | 106,908   |
| Average HH Income | \$123,424 | \$137,517 | \$132,088 |