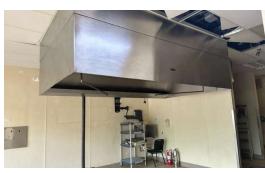

#### 2nd Generation Carryout Restaurant Space

1,300 SF former carryout pizza location in Park Plaza Shopping Center anchored by Walgreens and Lou Malnati's.

Space contains hood w/ Ansul system, walk-in cooler, grease trap and triple basin sink. \$2,536.08 total monthly rent.