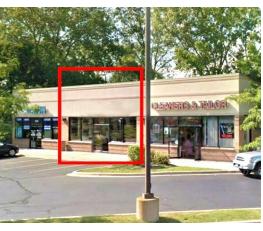

#### 2nd Generation Carryout Restaurant Space

1,300 SF former carryout pizza location in Park Plaza Shopping Center anchored by Walgreens and Lou Malnati's.

Space contains hood w/ Ansul system, walk-in cooler, grease trap and triple basin sink. \$2,536.08 total monthly rent.

Great traffic counts of 24,300 vehicles per day on Route 14 with monument signage. Unable to accommodate seating due to only one bath.

| Demographics      | 1 Mile    | 3 Miles   | 5 Miles   |
|-------------------|-----------|-----------|-----------|
| Total Population  | 9,552     | 39,035    | 106,908   |
| Average HH Income | \$123,424 | \$137,517 | \$132,088 |