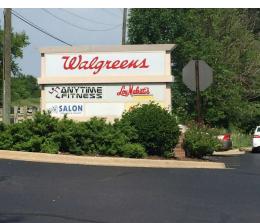

#### 2nd Generation Carryout Restaurant Space

1,300 SF former carryout pizza location in Park Plaza Shopping Center anchored by Walgreens and Lou Malnati's.

Space contains hood w/ Ansul system, walk-in cooler, grease trap and triple basin sink. \$2,536.08 total monthly rent.

Great traffic counts of 24,300 vehicles per day on Route 14 with monument signage. Unable to accommodate seating due to only one bath.

| Demographics      | 1 Mile    | 3 Miles   | 5 Miles   |
|-------------------|-----------|-----------|-----------|
| Total Population  | 9,552     | 39,035    | 106,908   |
| Average HH Income | \$123,424 | \$137,517 | \$132,088 |