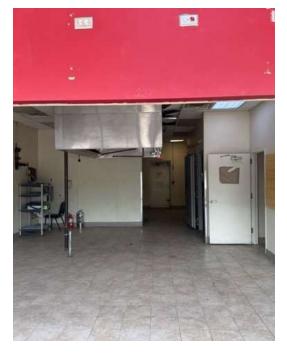

#### 2nd Generation Carryout Restaurant Space

1,300 SF former carryout pizza location in Park Plaza Shopping Center anchored by Walgreens and Lou Malnati's.

Space contains hood w/ Ansul system, walk-in cooler, grease trap and triple basin sink. \$2,536.08 total monthly rent.

Great traffic counts of 24,300 vehicles per day on Route 14 with monument signage. Unable to accommodate seating due to only one bath.

| Demographics      | 1 Mile    | 3 Miles   | 5 Miles   |
|-------------------|-----------|-----------|-----------|
| Total Population  | 9,552     | 39,035    | 106,908   |
| Average HH Income | \$123,424 | \$137,517 | \$132,088 |