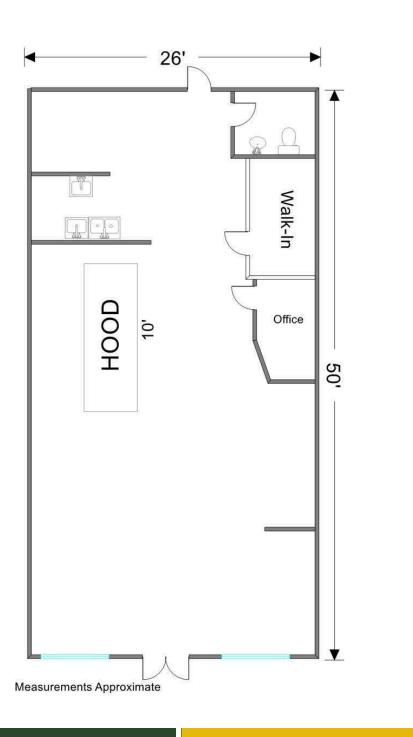

#### 2nd Generation Carryout Restaurant Space

1,300 SF former carryout pizza location in Park Plaza Shopping Center anchored by Walgreens and Lou Malnati's.

Space contains hood w/ Ansul system, walk-in cooler, grease trap and triple basin sink. \$2,536.08 total monthly rent.

Great traffic counts of 24,300 vehicles per day on Route 14 with monument signage. Unable to accommodate seating due to only one bath.

| Demographics      | 1 Mile    | 3 Miles   | 5 Miles   |
|-------------------|-----------|-----------|-----------|
| Total Population  | 9,552     | 39,035    | 106,908   |
| Average HH Income | \$123,424 | \$137,517 | \$132,088 |

#### \$2,536.08/MO. \$16 PSF(NNN)

| Specifications  |                   |
|-----------------|-------------------|
| Building Size:  | 4,000 SF          |
| Year Built:     | 1996              |
| HVAC System:    | GFA / Central Air |
| Electrical:     | 200 Amp           |
| Sprinklers:     | No                |
| Washrooms:      | 1                 |
| Ceiling Height: | 10 ft             |
| Parking:        | common            |
| Sewer/Water:    | city              |
| Zoning:         | B2                |
| Taxes:          | \$4.76 psf (2023) |
| CAM:            | \$2.65 psf        |
| PIN #:          | 19-12-382-001     |