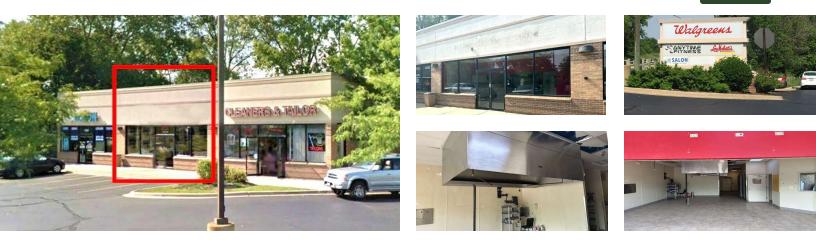

### 524 Northwest Hwy Cary, IL 60013

#### 2nd Generation Carryout Restaurant Space

1,300 SF former carryout pizza location in Park Plaza Shopping Center anchored by Walgreens and Lou Malnati's.

Space contains hood w/ Ansul system, walk-in cooler, grease trap and triple basin sink. \$2,536.08 total monthly rent.