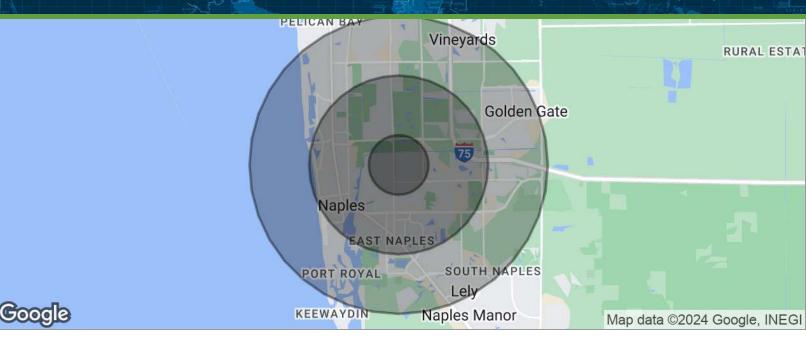

## Ideal Industrial!

3573 ENTERPRISE AVE UNITS 58-59, NAPLES, FL 34104

Flex! Flex! Flex Space!

**FOR SALE** 

| POPULATION                               | 1 MILE          | 3 MILES  | 5 MILES  |
|------------------------------------------|-----------------|----------|----------|
| Total population                         | 5,267           | 54,116   | 135,128  |
| Median age                               | 41.6            | 48.0     | 46.4     |
| Median age (Male)                        | 39.0            | 46.0     | 44.7     |
| Median age (Female)                      | 46.1            | 50.7     | 48.4     |
| HOUSEHOLDS & INCOME                      | 1 MILE          | 3 MILES  | 5 MILES  |
| Total households                         | 1,967           | 22,303   | 53,883   |
| # of porcons por LUL                     | 2.7             | 2.4      | 2.5      |
| # of persons per HH                      | 2.7             | 2.4      | 2.5      |
|                                          | 2.7<br>\$82,226 | \$83,257 | \$86,583 |
| Average HH income<br>Average house value |                 |          |          |

\* Demographic data derived from 2020 ACS - US Census

Theresa Blauch-Mitchell, CCIM 1922 VICTORIA AVE STE A FT MYERS, FL 33901 239.265.2628 theresa@ccim.net FL #BK3202944

Each office independently owned and operated.