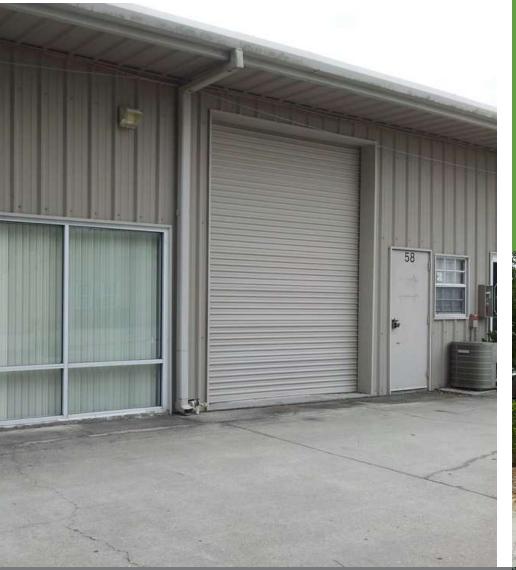

## Ideal Industrial!

3573 ENTERPRISE AVE UNITS 58-59, NAPLES, FL 34104

## FEATURES! FEATURES! FEATURES!

Half Office! Half Warehouse! Restroom On Site! Ahhh, Cool! A/C Throughout! Highly sought after Naples Flex Space! 3753 Enterprise Ave Units 58 & 59 are located South of Golden Gate, North of Radio Rd, West of Livingston and East of Airport Pulling. Proximal to Naples Airport with large truck access! 5-7 minutes to 175! 10 minutes to Tamiami Trail (US 41) Parking In Front and Back!

NAPLES FLEX! \$649,000 1,726 SF INDUSTRIAL ZONING A/C WAREHOUSE CLOSE TO AIRPORT