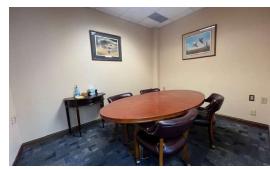

### OFFICE SUITES 90 & 100 SF Individual Offices up to ±1,150 SF

Professional individual office suites with common area amenities and all utilities & Wi-Fi included. Rent one or multiple offices. New carpet and freshly painted. Several offices with windows, office furniture can be available. Grow your business and add office suites as needed.

Amenities included: reception area, conference rooms, common bathrooms, break room, mailbox & 2 lounge areas.

Located along Eastwood (Route 47) with ample parking and monument signage for the professional center. Rental rates are \$500 - \$650/mo. per suite. See layout.