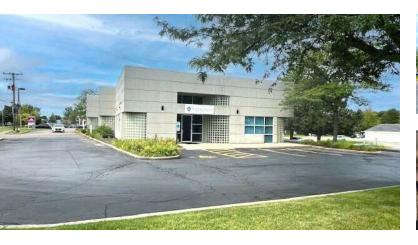

# 747 S Eastwood Dr (Route 47)

Woodstock, IL 60098

### OFFICE SUITES 90 & 100 SF Individual Offices up to ±1,150 SF

Professional individual office suites with common area amenities and all utilities & Wi-Fi included. Rent one or multiple offices. New carpet and freshly painted. Several offices with windows, office furniture can be available. Grow your business and add office suites as needed.

Amenities included: reception area, conference rooms, common bathrooms, break room, mailbox & 2 lounge areas.

Located along Eastwood (Route 47) with ample parking and monument signage for the professional center. Rental rates are \$500 - \$650/mo. per suite. See layout.

### **\$500. - 650./MO. (PER SUITE)** (FULL SERVICE GROSS)

| Specifications  |                  |
|-----------------|------------------|
| Building Size:  | 6,867 SF         |
| Year Built:     | 1991             |
| HVAC System:    | GFA/ Central Air |
| Electrical:     | 100 amp          |
| Sprinklers:     | No               |
| Washrooms:      | 2 Common         |
| Ceiling Height: | 9 ft             |
| Parking:        | 25 - Common      |
| Sewer/Water:    | City             |
| Zoning:         | B3               |
| Utilities:      | Included         |
| CAM & Taxes     | Included         |
| PIN #:          | 13-09-153-002    |