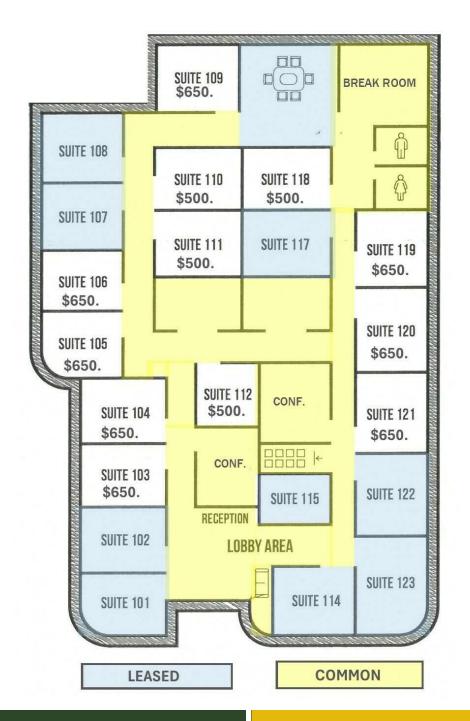

### OFFICE SUITES 90 & 100 SF Individual Offices up to ±1,150 SF

Professional individual office suites with common area amenities and all utilities & Wi-Fi included. Rent one or multiple offices. New carpet and freshly painted. Several offices with windows, office furniture can be available. Grow your business and add office suites as needed.

Amenities included: reception area, conference rooms, common bathrooms, break room, mailbox & 2 lounge areas.

Located along Eastwood (Route 47) with ample parking and monument signage for the professional center. Rental rates are \$500 - \$650/mo. per suite. See layout.

### **\$500. - 650./MO. (PER SUITE)** (FULL SERVICE GROSS)

| Specifications  |                  |
|-----------------|------------------|
| Building Size:  | 6,867 SF         |
| Year Built:     | 1991             |
| HVAC System:    | GFA/ Central Air |
| Electrical:     | 100 amp          |
| Sprinklers:     | No               |
| Washrooms:      | 2 Common         |
| Ceiling Height: | 9 ft             |
| Parking:        | 25 - Common      |
| Sewer/Water:    | City             |
| Zoning:         | B3               |
| Utilities:      | Included         |
| CAM & Taxes     | Included         |
| PIN #:          | 13-09-153-002    |