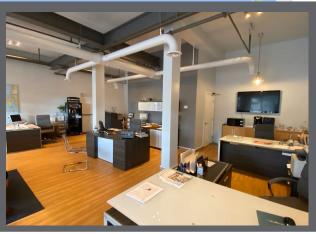

## **Property Description**:

- The property is in a marina setting.
- This waterfront unit features a mix of office and flex space.
- The three units are built-out to high standards as office space and will be delivered completely remodeled.
- Uses: Marine Industry businesses, Personal Office, or a "Man Cave".