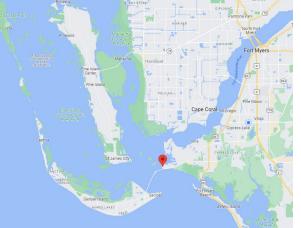

## FOR SALE – WATERFRONT OFFICE/FLEX

15051 Punta Rassa Rd., CS05-CS07 Fort Myers, FL 33908

Located in the Sanibel Harbour Yacht Club.

**SALE PRICE:** \$625,000 **YEAR BUILT:** 2013

UNIT SIZE: 920± SF (3 condo units) ZONED: C-2

**STRAP #:** 09-46-23-07-00000.CS05 | .CS06 | .CS07

**LOCATION**: Punta Rassa community, located near the Sanibel

Causeway with direct access to San Carlos Bay and

Caloosahatchee River.