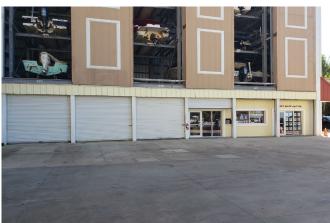

## **Property Description**:

- The property is in a marina setting.
- This waterfront unit features a mix of office and flex space.
- The three units are built-out to high standards as office space and will be delivered completely remodeled.
- Uses: Marine Industry businesses, Personal Office, or a "Man Cave".