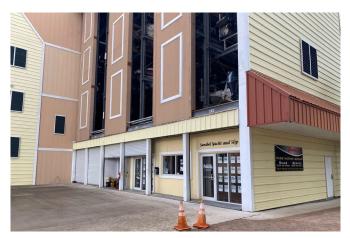

## FOR SALE – WATERFRONT OFFICE/FLEX

15051 Punta Rassa Rd., CS05-CS07 Fort Myers, FL 33908

Located in the Sanibel Harbour Yacht Club.

**SALE PRICE:** \$625,000 **YEAR BUILT:** 2013

UNIT SIZE: 920± SF (3 condo units) ZONED: C-2

## **Property Description**:

- The property is in a marina setting.
- This waterfront unit features a mix of office and flex space.
- The three units are built-out to high standards as office space and will be delivered completely remodeled.
- Uses: Marine Industry businesses, Personal Office, or a "Man Cave".