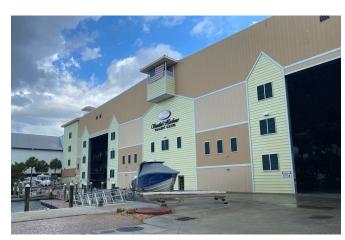

## FOR SALE – WATERFRONT OFFICE/FLEX

15051 Punta Rassa Rd., CS05-CS07 Fort Myers, FL 33908

Located in the Sanibel Harbour Yacht Club.

**SALE PRICE:** \$625,000 **YEAR BUILT:** 2013

UNIT SIZE: 920± SF (3 condo units) ZONED: C-2

## **Property Description**:

- The property is in a marina setting.
- This waterfront unit features a mix of office and flex space.
- The three units are built-out to high standards as office space and will be delivered completely remodeled.
- Uses: Marine Industry businesses, Personal Office, or a "Man Cave".