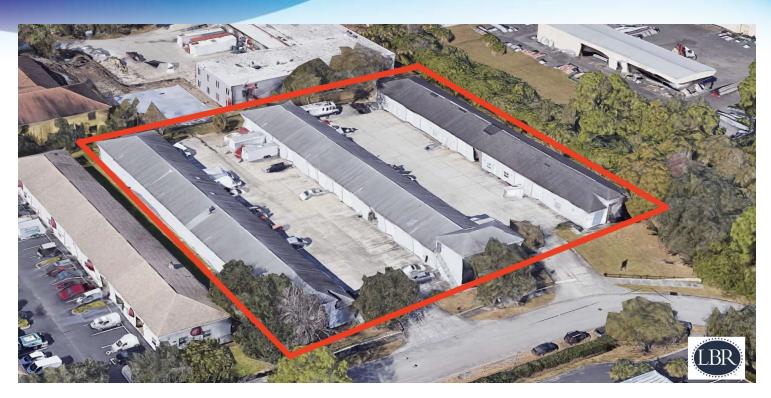

# **EXECUTIVE SUMMARY**

Atlantis Bay Warehouses • 700 Atlantis Rd Melbourne, FL 32904

**OFFERING SUMMARY** 

#### **PROPERTY OVERVIEW**

| Available SF:<br>Lease Rate: | 1,238 - 1,307 SF<br>\$15.00 SF/yr<br>(\$3.50/sf NN) | Small Bay Warehouses Available for Lease<br>10x12 Roll-Up Door, Warehouse, One Office, Bathroom<br>Tenant Pays for Utilities |
|------------------------------|-----------------------------------------------------|------------------------------------------------------------------------------------------------------------------------------|
| Lot Size:                    | 2.05 Acres                                          | LOCATION OVERVIEW                                                                                                            |
| Year Built:                  | 1997                                                | NASA Commerce Center Near Melbourne Orlando International Airport<br>Great Melbourne Location                                |
| Building Size:               | 11,320 SF                                           | DISTANCES:<br>Less than 2 miles to I-95 at Ellis Road                                                                        |
| Zoning:                      | MI                                                  | +/- 2 miles to MLB Airport                                                                                                   |
| Market:                      | South Brevard                                       |                                                                                                                              |