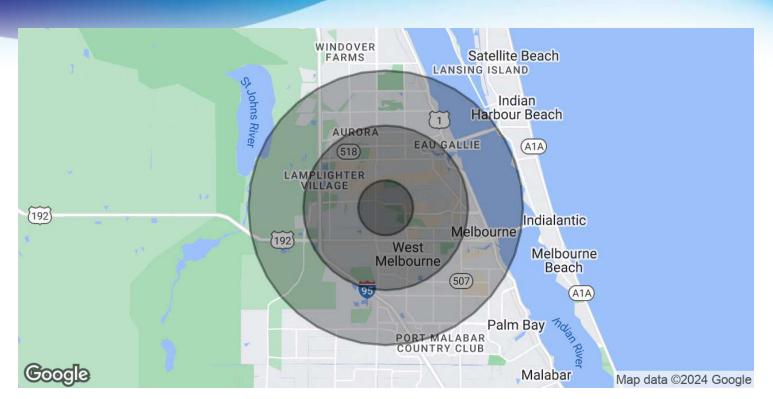

# **DEMOGRAPHICS MAP & REPORT**

Atlantis Bay Warehouses • 700 Atlantis Rd Melbourne, FL 32904

| POPULATION                              | I MILE                 | 3 MILES       | 5 MILES                  |
|-----------------------------------------|------------------------|---------------|--------------------------|
| Total Population                        | 4,026                  | 46,142        | 115,841                  |
| Average Age                             | 48.5                   | 45.1          | 43.7                     |
| Average Age (Male)                      | 46.2                   | 42.8          | 41.2                     |
| Average Age (Female)                    | 49.7                   | 46.9          | 45.7                     |
|                                         |                        |               |                          |
|                                         |                        |               |                          |
| HOUSEHOLDS & INCOME                     | I MILE                 | 3 MILES       | 5 MILES                  |
| HOUSEHOLDS & INCOME<br>Total Households | <b>I MILE</b><br>1,657 | 3 MILES       | <b>5 MILES</b><br>49,108 |
|                                         |                        |               |                          |
| Total Households                        | 1,657                  | 19,441        | 49,108                   |
| Total Households<br># of Persons per HH | 1,657<br>2.4           | 19,441<br>2.4 | 49,108<br>2.4            |