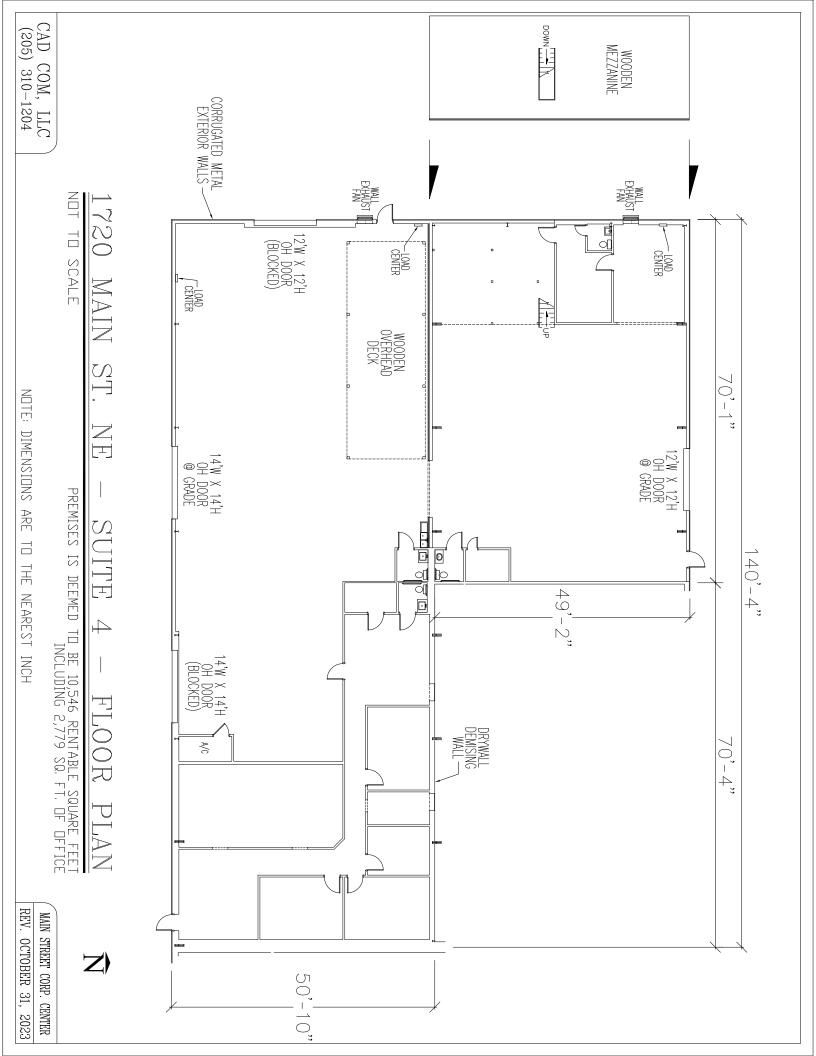

### **OFFERING SUMMARY**

**Available SF:** +/-10,546

**Lease Rate:** \$9.00 SF/yr (NNN)

**Lot Size:** 1.72 Acres

Year Built: 1973

\_ .... \_.

**Building Size:** 32,000 SF

Zoning:

### **PROPERTY OVERVIEW**

Combined Suite 4-6 +/- 10,546 Configured as +/-2,779 sf of Office / Showroom Space and +/-7767 sf Warehouse PLUS Bonus +/-1,006sf Mezzanine Space, not included in total square footage. Ceiling Height 20' Wooden OH Deck in Warehouse. 4 Bathrooms In Combined Units

One 14x14 OHD plus one currently blocked, One 12x12 OHD, plus one currently blocked. Blocked doors can be reopened depending on Tenant's needs.

Currently Non HVAC Warehouse in Suite 4 but LL open to reinstalling if needed.

Property Can be Subdivided, Suite 4 Office and Warehouse +/- 7000 SF, One Roll Up Door or Suite 6 +/- 3500 SF Warehouse with Bonus Mezzanine, One Roll Up Door

Non HVAC Warehouse

Lease Term 3-5 years