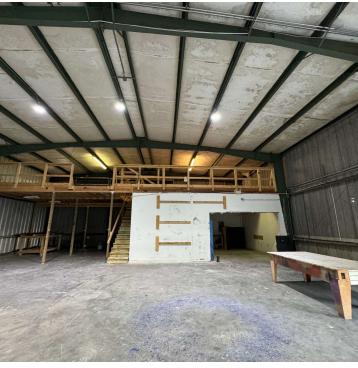

### **PROPERTY OVERVIEW**

Combined Suite 4-6 +/- 10,546 Configured as +/-2,779 sf of Office / Showroom Space and +/-7767 sf Warehouse PLUS Bonus +/-1,006sf Mezzanine Space, not included in total square footage. Ceiling Height 20' Wooden OH Deck in Warehouse. 4 Bathrooms In Combined Units

One 14x14 OHD plus one currently blocked, One 12x12 OHD, plus one currently blocked. Blocked doors can be reopened depending on Tenant's needs.

Currently Non HVAC Warehouse in Suite 4 but LL open to reinstalling if needed.

Property Can be Subdivided, Suite 4 Office and Warehouse +/- 7000 SF, One Roll Up Door or Suite 6 +/- 3500 SF Warehouse with Bonus Mezzanine, One Roll Up Door

Non HVAC Warehouse

Lease Term 3-5 years