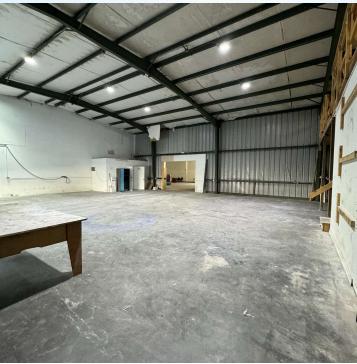

### **PROPERTY OVERVIEW**

Combined Suite 4-6 +/- 10,546 Configured as +/-2,779 sf of Office / Showroom Space and +/-7767 sf Warehouse PLUS Bonus +/-1,006sf Mezzanine Space, not included in total square footage. Ceiling Height 20' Wooden OH Deck in Warehouse. 4 Bathrooms In Combined Units

One 14x14 OHD plus one currently blocked, One 12x12 OHD, plus one currently blocked. Blocked doors can be reopened depending on Tenant's needs.

Currently Non HVAC Warehouse in Suite 4 but LL open to reinstalling if needed.

Property Can be Subdivided, Suite 4 Office and Warehouse +/- 7000 SF, One Roll Up Door or Suite 6 +/- 3500 SF Warehouse with Bonus Mezzanine, One Roll Up Door

Non HVAC Warehouse

Lease Term 3-5 years