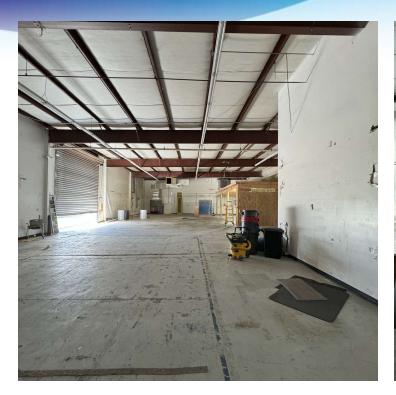

### **PROPERTY OVERVIEW**

Combined Suite 4-6 +/- 10,546 Configured as +/-2,779 sf of Office / Showroom Space and +/-7767 sf Warehouse PLUS Bonus +/-1,006sf Mezzanine Space, not included in total square footage. Ceiling Height 20' Wooden OH Deck in Warehouse. 4 Bathrooms In Combined Units

One 14x14 OHD plus one currently blocked, One 12x12 OHD, plus one currently blocked. Blocked doors can be reopened depending on Tenant's needs.

Currently Non HVAC Warehouse in Suite 4 but LL open to reinstalling if needed.

Property Can be Subdivided, Suite 4 Office and Warehouse +/- 7000 SF, One Roll Up Door or Suite 6 +/- 3500 SF Warehouse with Bonus Mezzanine, One Roll Up Door

Non HVAC Warehouse

Lease Term 3-5 years