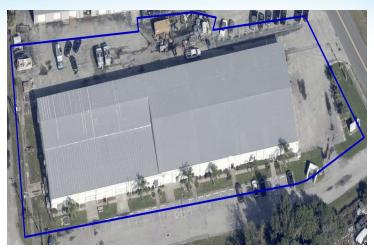

12 OHD, plus one currently blocked. Blocked doors can be reopened depending on Tenant's needs.

Currently Non HVAC Warehouse in Suite 4 but LL open to reinstalling if needed.

Property Can be Subdivided, Suite 4 Office and Warehouse +/- 7000 SF, One Roll Up Door or Suite 6 +/- 3500 SF Warehouse with Bonus Mezzanine, One Roll Up Door

Non HVAC Warehouse

Lease Term 3-5 years

## **LOCATION OVERVIEW**

Located north of Palm Bay Road in the Main Street Corporate Center  $\,$ 

+/- less than half a mile to US Highway I (Dixie Highway)

+/- 2 Miles to I-95 at Palm Bay Road

+/- 2 Miles to US 192 at US 1 / East West Connector to Orlando

BRIAN L. LIGHTLE, CCIM, SIOR, CRE

Founder | Broker Associate 321.863.3228 brian@teamlbr.com

## **ADDITIONAL PHOTOS**

• 1720 Main St NE Palm Bay, FL 32905













BRIAN L. LIGHTLE, CCIM, SIOR, CRE

Founder | Broker Associate 321.863.3228 brian@teamlbr.com

Lightle Beckner Robison, Inc. 321.722.0707 • teamlbr.com 70 W. Hibiscus Blvd.,

Melbourne, FL 32901

# **ADDITIONAL PHOTOS**

• 1720 Main St NE Palm Bay, FL 32905









BRIAN L. LIGHTLE, CCIM, SIOR, CRE

Founder | Broker Associate 321.863.3228 brian@teamlbr.com

Lightle Beckner Robison, Inc.
321.722.0707 • teamlbr.com
70 W. Hibiscus Blvd.,
Melbourne, FL 32901



## **LOCATION MAP**

• 1720 Main St NE Palm Bay, FL 32905