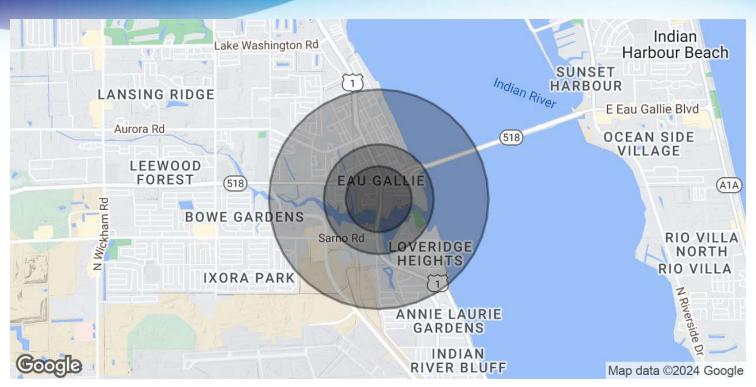

### **DEMOGRAPHICS MAP & REPORT**

• 1204/1214 North Harbor City Boulevard Melbourne, FL 32935

| POPULATION                           | 0.3 MILES            | 0.5 MILES            | I MILE              |
|--------------------------------------|----------------------|----------------------|---------------------|
| Total Population                     | 590                  | 1,517                | 5,342               |
| Average Age                          | 50                   | 47                   | 45                  |
| Average Age (Male)                   | 47                   | 45                   | 44                  |
| Average Age (Female)                 | 52                   | 49                   | 47                  |
|                                      |                      |                      |                     |
|                                      |                      |                      |                     |
| HOUSEHOLDS & INCOME                  | 0.3 MILES            | 0.5 MILES            | I MILE              |
| HOUSEHOLDS & INCOME Total Households | <b>0.3 MILES</b> 269 | <b>0.5 MILES</b> 709 | <b>I MILE</b> 2,404 |
|                                      |                      |                      |                     |
| Total Households                     | 269                  | 709                  | 2,404               |
| Total Households # of Persons per HH | 269<br>2.2           | 709<br>2.1           | 2,404<br>2.2        |